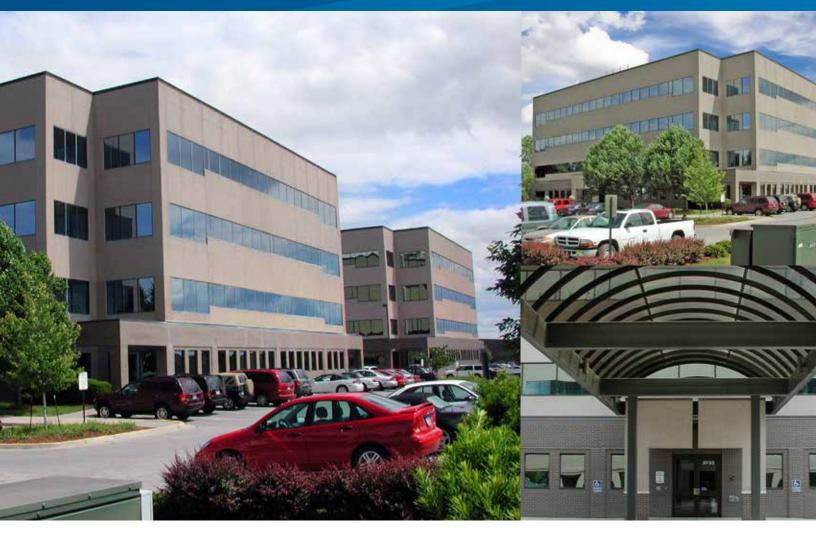

# Rosehill Office Park

8725 & 8735 ROSEHILL ROAD, LENEXA, KS

### **Property Features**

- > Two, four-story buildings totaling 120,000 SF
- > Upgraded 87th Street improvements now complete
- > Great access to I-35 and Hwy 69 from 87th Street
- > Turn-key tenant improvements
- > Card key access 24/7/365

- > Fully-furnished common areas
- > Beautiful landscaped setting
- > Ample parking
- > Professional management, stable local ownership
- > \$18.95 PSF, full-service