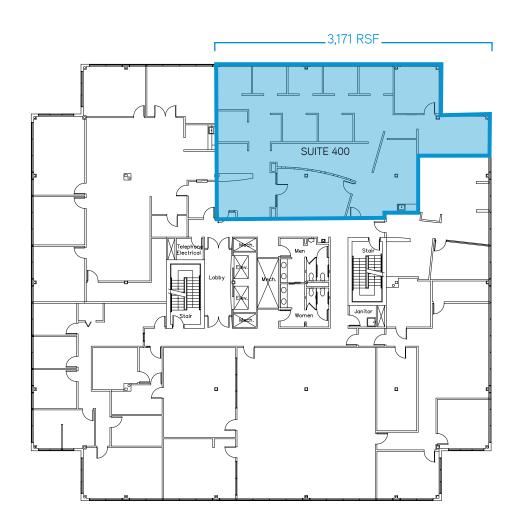

## Rosehill Office Park > Floor Plans

8725 & 8735 ROSEHILL ROAD, LENEXA, KS

### 8725 Building Availability

#### FOURTH FLOOR:

> Suite 400: 3,171 RSF