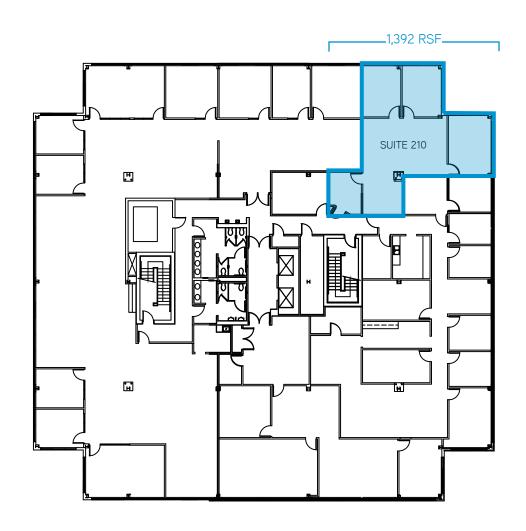

## Rosehill Office Park > Floor Plans

8725 & 8735 ROSEHILL ROAD, LENEXA, KS

## 8735 Building Availability

#### SECOND FLOOR:

> Suite 210: 1,392 RSF