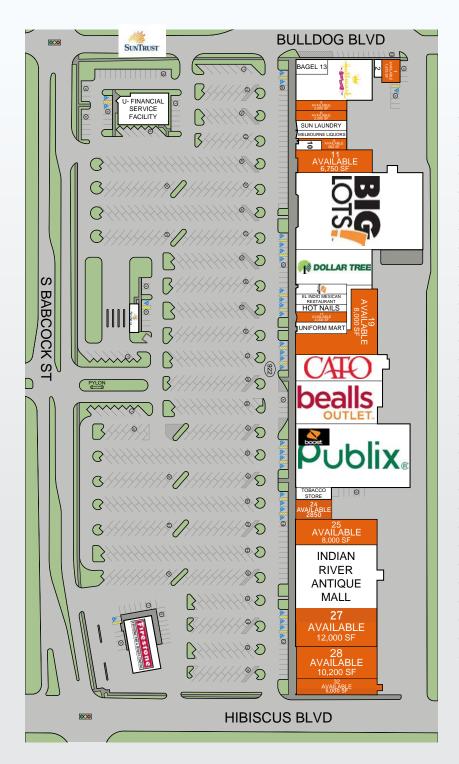

# Site Plan

# Tenant List

| UNIT      | TENANT                           | SF     |
|-----------|----------------------------------|--------|
| 1 (65)    | AVAILABLE                        | 1,575  |
| 2 (55)    | SHERIDAN BARBER SHOP             | 525    |
| 3 (1301)  | BAGEL 13                         | 1,900  |
| 4 (1305)  | SHER'S HALLMARK                  | 10,000 |
| 5 (1307)  | AVAILABLE                        | 2,000  |
| 6 (1309)  | AVAILABLE                        | 2,000  |
| 7 (1311)  | SUN LAUNDRY                      | 2,000  |
| 8 (1317)  | MELBOURNE LIQUORS                | 1,500  |
| 9 (1323)  | AVAILABLE                        | 950    |
| 10 (1325) | EYEBROW THREADING & \$5 HAIR CUT | 950    |
| 11 (1329) | AVAILABLE                        | 6,750  |
| 12 (1345) | BIG LOTS                         | 37,500 |
| 13 (1357) | DOLLAR TREE                      | 10,500 |
| 14 (1363) | BOOST MOBILE                     | 1,985  |
| 15 (1369) | EL INDIO MEXICAN RESTAURANT      | 2,000  |
| 16 (1375) | HOT NAILS                        | 1,500  |
| 17 (1381) | AVAILABLE                        | 2,000  |
| 18 (1387) | UNIFORM MART                     | 2,304  |
| 19 (1391) | AVAILABLE                        | 8,000  |
| 20 (1395) | CATO                             | 4,800  |
| 21 (1401) | BEALLS OUTLET                    | 15,724 |
| 22 (1411) | PUBLIX                           | 27,887 |
| 23 (1413) | TOBACCO STORE                    | 1,600  |
| 24 (1421) | AVAILABLE                        | 2,850  |
| 25 (1431) | AVAILABLE                        | 8,000  |
| 26 (1433) | INDIAN RIVER ANTIQUE MALL        | 20,000 |
| 27 (1435) | AVAILABLE                        | 12,000 |
| 28 (1437) | AVAILABLE                        | 10,200 |
| 29 (1441) | FIRESTONE                        | 5,841  |
| 32 (1439) | AVAILABLE                        | 5,000  |