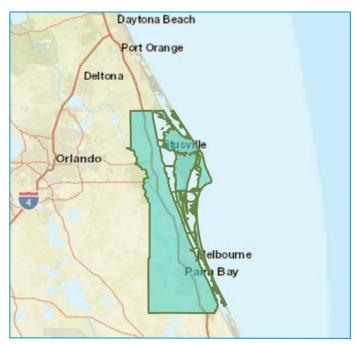

s
- Ample parking, excellent visibility, and pylon signage available
- Close proximity to the 514-bed Holmes Regional Medical Center, the largest acute care hospital servicing Melbourne
- Melbourne International Airport accommodated almost a half million passengers in 2017
- Patrick AFB employs over 15,000 military and civilian personnel
- Florida Institute of Technology has an enrollment of 5,253 students and 393 faculty members

NANCY SUMNER Vice President | Retail Services +1 904 861 1134

nanci.sumner@colliers.com

KATY FIGG Vice President | Retail Services +1 904 861 1133 katy.figg@colliers.com

Colliers International
Northeast Florida
76 S. Laura Street, Suite 1500
Jacksonville, FL 32202
www.colliers.com/jacksonville



# **Demographics**

## Palm Bay - Melbourne - Titusville MSA





## 1 - 3 - 5 Mile Radii





Source: Esri Business Analyst Online 2018

# Site Plan



# Tenant List

| UNIT      | TENANT                           | SF     |
|-----------|----------------------------------|--------|
| 1 (65)    | AVAILABLE                        | 1,575  |
| 2 (55)    | SHERIDAN BARBER SHOP             | 525    |
| 3 (1301)  | BAGEL 13                         | 1,900  |
| 4 (1305)  | SHER'S HALLMARK                  | 10,000 |
| 5 (1307)  | AVAILABLE                        | 2,000  |
| 6 (1309)  | AVAILABLE                        | 2,000  |
| 7 (1311)  | SUN LAUNDRY                      | 2,000  |
| 8 (1317)  | MELBOURNE LIQUORS                | 1,500  |
| 9 (1323)  | AVAILABLE                        | 950    |
| 10 (1325) | EYEBROW THREADING & \$5 HAIR CUT | 950    |