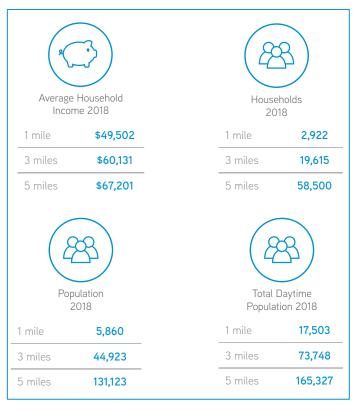

visibility, and pylon signage available
- Close proximity to the 514-bed Holmes Regional Medical Center, the largest acute care hospital servicing Melbourne
- Melbourne International Airport accommodated almost a half million passengers in 2017
- Patrick AFB employs over 15,000 military and civilian personnel
- Florida Institute of Technology has an enrollment of 5,253 students and 393 faculty members

NANCY SUMNER Vice President | Retail Services +1 904 861 1134

nanci.sumner@colliers.com

KATY FIGG Vice President | Retail Services +1 904 861 1133 katy.figg@colliers.com

Colliers International
Northeast Florida
76 S. Laura Street, Suite 1500
Jacksonville, FL 32202
www.colliers.com/jacksonville



# **Demographics**

## Palm Bay - Melbourne - Titusville MSA





## 1 - 3 - 5 Mile Radii





Source: Esri Business Analyst Online 2018

# Site Plan



# Tenant List

| UNIT      | TENANT                           | SF     |
|-----------|----------------------------------|--------|
| 1 (65)    | AVAILABLE                        | 1,575  |
| 2 (55)    | SHERIDAN BARBER SHOP             | 525    |
| 3 (1301)  | BAGEL 13                         | 1,900  |
| 4 (1305)  | SHER'S HALLMARK                  | 10,000 |
| 5 (1307)  | AVAILABLE                        | 2,000  |
| 6 (1309)  | AVAILABLE                        | 2,000  |
| 7 (1311)  | SUN LAUNDRY                      | 2,000  |
| 8 (1317)  | MELBOURNE LIQUORS                | 1,500  |
| 9 (1323)  | AVAILABLE                        | 950    |
| 10 (1325) | EYEBROW THREADING & \$5 HAIR CUT | 950    |
| 11 (1329) | AVAILABLE