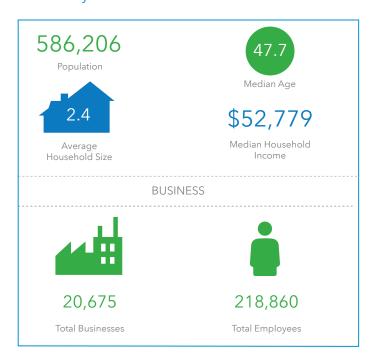

ons
- Ample parking, excellent visibility, and pylon signage available
- Close proximity to the 514-bed Holmes Regional Medical Center, the largest acute care hospital servicing Melbourne
- Melbourne International Airport accommodated almost a half million passengers in 2017
- Patrick AFB employs over 15,000 military and civilian personnel
- Florida Institute of Technology has an enrollment of 5,253 students and 393 faculty members

NANCY SUMNER Vice President | Retail Services +1 904 861 1134

nanci.sumner@colliers.com

KATY FIGG Vice President | Retail Services +1 904 861 1133 katy.figg@colliers.com

Colliers International
Northeast Florida
76 S. Laura Street, Suite 1500
Jacksonville, FL 32202
www.colliers.com/jacksonville



# **Demographics**

## Palm Bay - Melbourne - Titusville MSA





## 1 - 3 - 5 Mile Radii





Source: Esri Business Analyst Online 2018

# Site Plan



# Tenant List

| UNIT      | TENANT                           | SF     |
|-----------|----------------------------------|--------|
| 1 (65)    | AVAILABLE                        | 1,575  |
| 2 (55)    | SHERIDAN BARBER SHOP             | 525    |
| 3 (1301)  | BAGEL 13                         | 1,900  |
| 4 (1305)  | SHER'S HALLMARK                  | 10,000 |
| 5 (1307)  | AVAILABLE                        | 2,000  |
| 6 (1309)  | AVAILABLE                        | 2,000  |
| 7 (1311)  | SUN LAUNDRY                      | 2,000  |
| 8 (1317)  | MELBOURNE LIQUORS                | 1,500  |
| 9 (1323)  | AVAILABLE                        | 950    |
| 10 (1325) | EYEBROW THREADING & \$5 HAIR CUT | 950