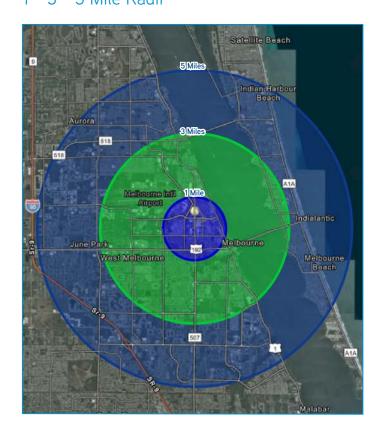

t visibility, and pylon signage available
- Close proximity to the 514-bed Holmes Regional Medical Center, the largest acute care hospital servicing Melbourne
- Melbourne International Airport accommodated almost a half million passengers in 2017
- Patrick AFB employs over 15,000 military and civilian personnel
- Florida Institute of Technology has an enrollment of 5,253 students and 393 faculty members

NANCY SUMNER Vice President | Retail Services +1 904 861 1134

nanci.sumner@colliers.com

KATY FIGG Vice President | Retail Services +1 904 861 1133 katy.figg@colliers.com

Colliers International
Northeast Florida
76 S. Laura Street, Suite 1500
Jacksonville, FL 32202
www.colliers.com/jacksonville



# **Demographics**

## Palm Bay - Melbourne - Titusville MSA





## 1 - 3 - 5 Mile Radii





Source: Esri Business Analyst Online 2018

# Site Plan



# Tenant List

| UNIT      | TENANT                           | SF     |
|-----------|----------------------------------|--------|
| 1 (65)    | AVAILABLE                        | 1,575  |
| 2 (55)    | SHERIDAN BARBER SHOP             | 525    |
| 3 (1301)  | BAGEL 13                         | 1,900  |
| 4 (1305)  | SHER'S HALLMARK                  | 10,000 |
| 5 (1307)  | AVAILABLE                        | 2,000  |
| 6 (1309)  | AVAILABLE                        | 2,000  |
| 7 (1311)  | SUN LAUNDRY                      | 2,000  |
| 8 (1317)  | MELBOURNE LIQUORS                | 1,500  |
| 9 (1323)  | AVAILABLE                        | 950    |
| 10 (1325) | EYEBROW THREADING & \$5 HAIR CUT | 950    |
| 11 (1329) | AVAILABLE