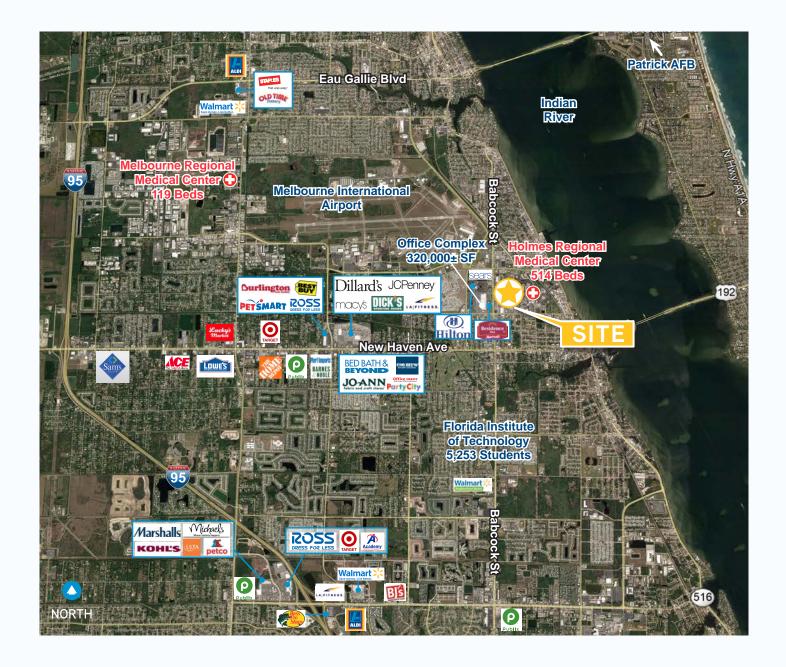

## Area Overview

# Melbourne Shopping Center

- 900± SF up to 20,000± SF available
- Anchored by: Publix Supermarket, Bealls Outlet, and Big Lots
- Facade renovations, parking lot overlay, and landscaping in progress
- Excellent access located at two signalized intersections
- Ample parking, excellent visibility, and pylon signage available
- Close proximity to the 514-bed Holmes Regional Medical Center, the largest acute care hospital servicing Melbourne
- Melbourne International Airport accommodated almost a half million passengers in 2017
- Patrick AFB employs over 15,000 military and civilian personnel
- Florida Institute of Technology has an enrollment of 5,253 students and 393 faculty members