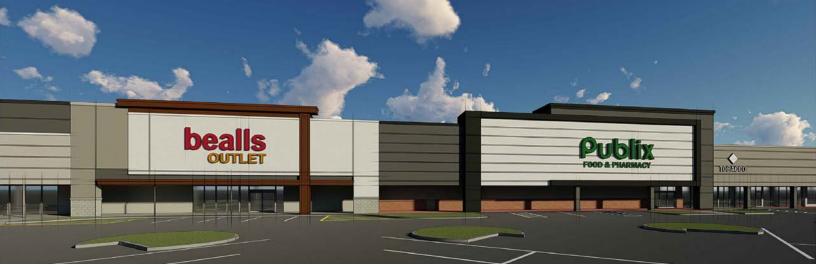

Conceptual Renderings

# Melbourne Shopping Center

- 900± SF up to 20,000± SF available
- Anchored by: Publix Supermarket, Bealls Outlet, and Big Lots
- Facade renovations, parking lot overlay, and landscaping in progress
- Excellent access located at two signalized intersections
- Ample parking, excellent visibility, and pylon signage available
- Close proximity to the 514-bed Holmes Regional Medical Center, the largest acute care hospital servicing Melbourne
- Melbourne International Airport accommodated almost a half million passengers in 2017
- Patrick AFB employs over 15,000 military and civilian personnel
- Florida Institute of Technology has an enrollment of 5,253 students and 393 faculty members