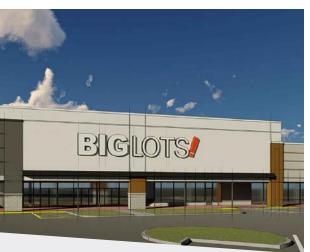

Conceptual Renderings

# Melbourne Shopping Center

- 900± SF up to 20,000± SF available
- Anchored by: Publix Supermarket, Bealls Outlet, and Big Lots
- Facade renovations, parking lot overlay, and landscaping in progress
- Excellent access located at two signalized intersections
- Ample parking, excellent visibility, and pylon signage available
- Close proximity to the 514-bed Holmes Regional Medical Center, the largest acute care hospital servicing Melbourne
- Melbourne International Airport accommodated almost a half million passengers in 2017
- Patrick AFB employs over 15,000 military and civilian personnel
- Florida Institute of Technology has an enrollment of 5,253 students and 393 faculty members