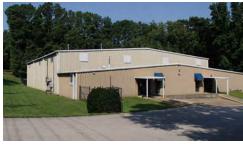

#### 8740 Baylor Road

Warehouse: 8,640 sf
Office Area: 3,860 sf
Acreage: 1.43 acres
Year Built: 1970
Structure Exterior: Metal
Clear Height: 16' to 21'
Column Spacing: Free span

Lighting: Metal halide & flourescent
 Loading: Two covered dock positions
 Two drive-in doors (12' x 10')

### **Building Photos**