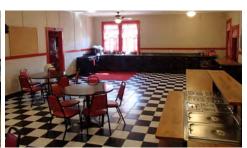

#### 8760 Baylor Road

Office: 19,850 sfAcreage: 4.16 acres

> Year Built: 1920; renovated 1997

> Structure Exterior: Brick> Zoning: R-10

> Comments: Office cubicles to remain with building; Cafeteria with full kitchen and vent-a-hood; Two large meeting/banquet rooms; Two conference rooms

### **Building Photos**