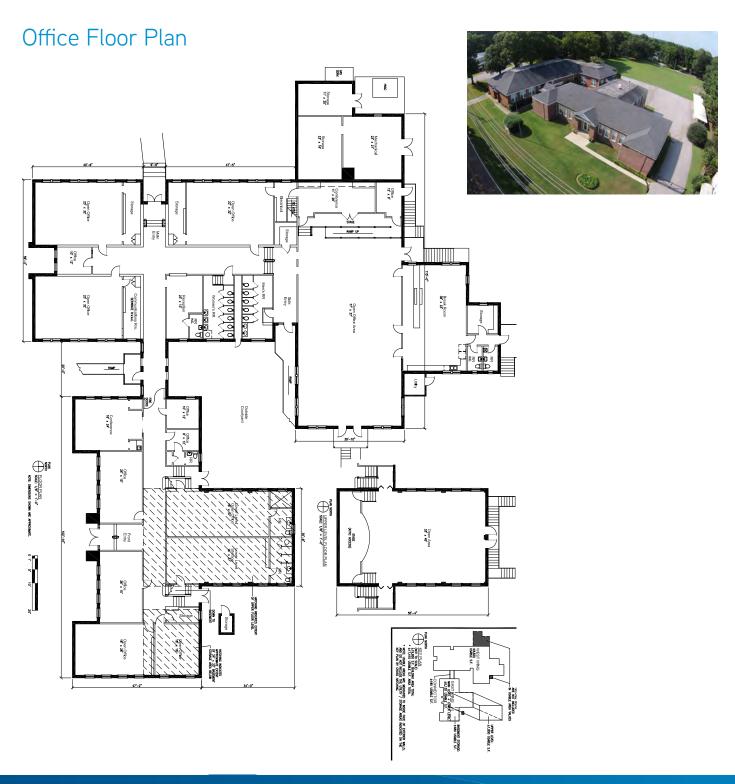

# **Building Layout**

8740-8760 BAYLOR ROAD, BARTLETT, TN 38014

#### 8760 Baylor Road

Office: 19,850 sfAcreage: 4.16 acres

> Year Built: 1920; renovated 1997

> Structure Exterior: Brick> Zoning: R-10

> Comments: Office cubicles to remain with building; Cafeteria with full kitchen and vent-a-hood; Two large meeting/banquet rooms; Two conference rooms