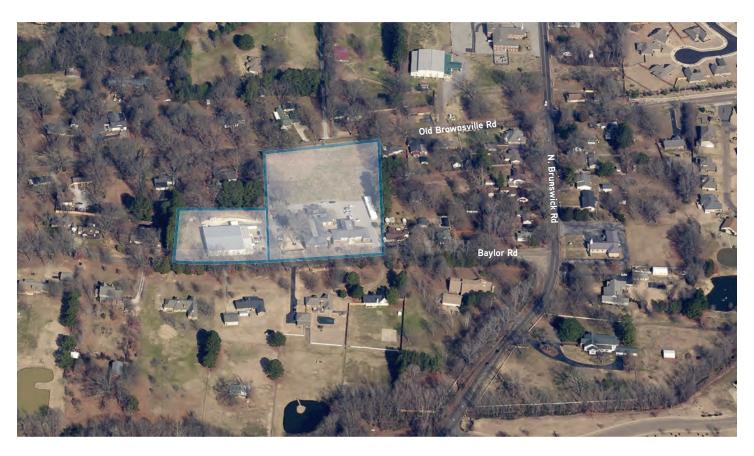

lor Road in Bartlett, Tennessee, a 32,350 square foot office/warehouse development in the northeast submarket of the Memphis MSA. Originally developed as Brunswick Elementary School, the property was redeveloped in 1997 as an office/warehouse business campus. The buildings are situated on 5.59+/- acres, comprising of two buildings, a 19,850 square foot office space and a 12,500 square foot light industrial/distribution space. The office space is made up of multiple large open offices, meeting rooms, and event spaces. The warehouse has 8,640 square feet of ground floor storage area and 3,860 square feet of office space. Both buildings are equipped with an active alarm system with motion detectors and warehouse walls are insulated.

## Aerial View

8740-8760 BAYLOR ROAD, BARTLETT, TN 38014



### **Property Description**

#### 8740 Baylor Road

Warehouse: 8,640 sf
Office Area: 3,860 sf
Acreage: 1.43 acres
Year Built: 1970
Structure Exterior: Metal
Clear Height: 16' to 21'
Column Spacing: Free span

Lighting: Metal halide & flourescent
 Loading: Two covered dock positions
 Two drive-in doors (12' x 10')

> **Zoning:** R-10

#### 8760 Baylor Road

Office: 19,850 sfAcreage: 4.16 acres

> Year Built: 1920; renovated 1997

> Structure Exterior: Brick> Zoning: R-10

> Comments: Office cubicles to remain with building; Cafeteria with full kitchen and vent-a-hood; Two large meeting/banquet rooms; Two conference rooms

# **Building Layout**

8740-8760 BAYLOR ROAD, BARTLETT, TN 38014



# Office & Warehouse

8740-8760 BAYLOR ROAD, BARTLETT, TN 38014

### **Building Photos**