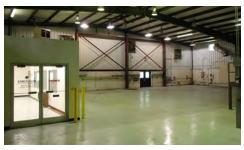

### **Building Photos**

#### 8740 Baylor Road

Warehouse: 8,640 sf
Office Area: 3,860 sf
Acreage: 1.43 acres
Year Built: 1970
Structure Exterior: Metal
Clear Height: 16' to 21'
Column Spacing: Free span

Lighting: Metal halide & flourescent
 Loading: Two covered dock positions
 Two drive-in doors (12' x 10')