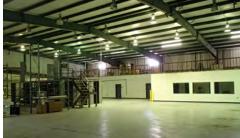

#### 8740 Baylor Road

Warehouse: 8,640 sf
Office Area: 3,860 sf
Acreage: 1.43 acres
Year Built: 1970
Structure Exterior: Metal
Clear Height: 16' to 21'
Column Spacing: Free span

Lighting: Metal halide & flourescent
 Loading: Two covered dock positions
 Two drive-in doors (12' x 10')

### **Building Photos**