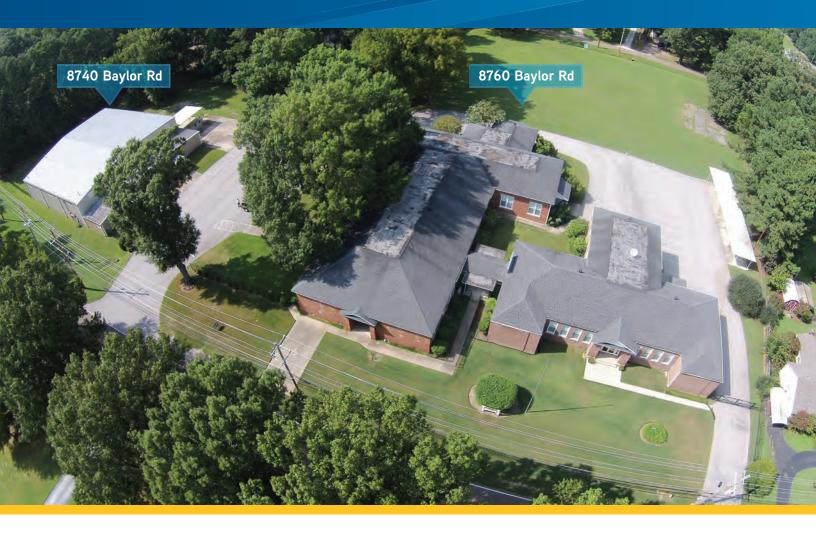

## Aerial View

8740-8760 BAYLOR ROAD, BARTLETT, TN 38014

## Office & Warehouse

8740-8760 BAYLOR ROAD, BARTLETT, TN 38014

Colliers International Memphis is pleased to present 8740-8760 Baylor Road in Bartlett, Tennessee, a 32,350 square foot office/warehouse development in the northeast submarket of the Memphis MSA. Originally developed as Brunswick Elementary School, the property was redeveloped in 1997 as an office/warehouse business campus. The buildings are situated on 5.59+/- acres, comprising of two buildings, a 19,850 square foot office space and a 12,500 square foot light industrial/distribution space. The office space is made up of multiple large open offices, meeting rooms, and event spaces. The warehouse has 8,640 square feet of ground floor storage area and 3,860 square feet of office space. Both buildings are equipped with an active alarm system with motion detectors and warehouse walls are insulated.