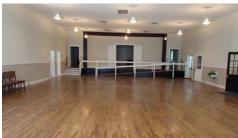

#### 8760 Baylor Road

Office: 19,850 sfAcreage: 4.16 acres

> Year Built: 1920; renovated 1997

> Structure Exterior: Brick> Zoning: R-10

> Comments: Office cubicles to remain with building; Cafeteria with full kitchen and vent-a-hood; Two large meeting/banquet rooms; Two conference rooms

### **Building Photos**