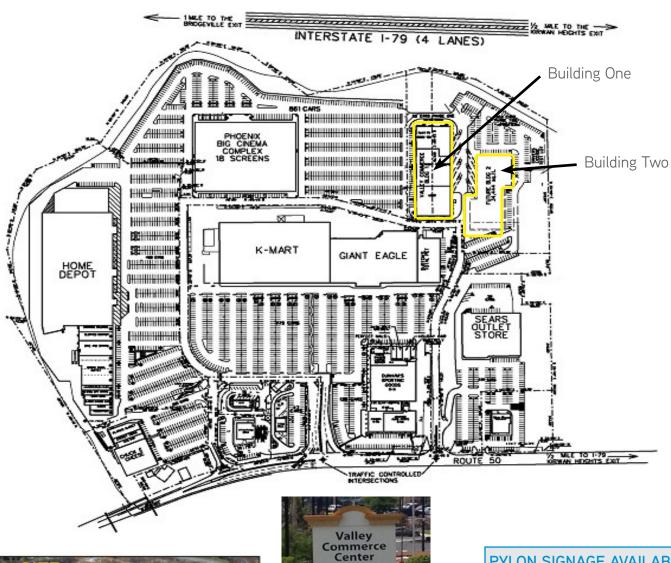

# Building Two > Site Plan

1025 WASHINGTON PIKE, BRIDGEVILLE, PA 15017

PYLON SIGNAGE AVAILABLE ALONG ROUTE 50

A project of:

www.kossman.com

#### Location Highlights > Access

- > Strategically located between Exit 55 & Exit 54 of Interstate 79 via PA Route 50
- > Accessible to I-79 Corridor, Parkway West, Pittsburgh International Airport, and convenient access to I-70 and Route 22-30

### Driving Times > Distance

- > To Pittsburgh International Airport: 15.2 miles or 20 minutes
- > To Downtown Pittsburgh: 11 miles or about 12 minutes