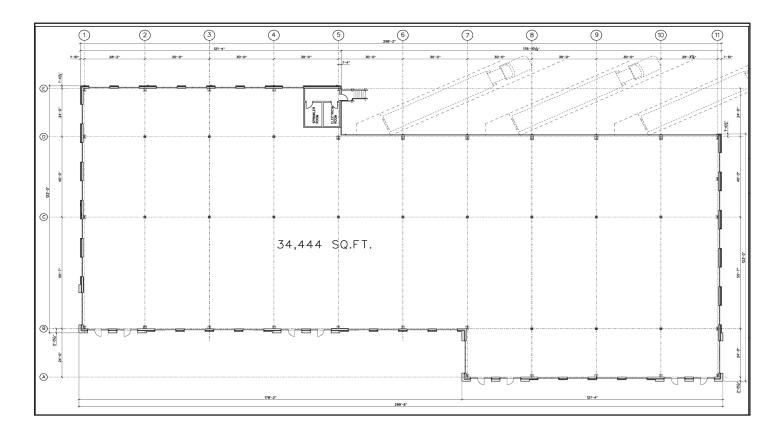

## Building Two > Floor Plan

1025 WASHINGTON PIKE, BRIDGEVILLE, PA 15017

#### Valley Commerce Center > Building Two

- > 35,631 SF Single Story Flex Building with complete entitlements
- > Delivery could be achieved within six (6) months of lease execution
- > 18' to 22' clear ceiling heights
- > Abundant natural light to building via perimeter glass
- > 3,687 SF bay sizes (40' x 30' column spacing)
- > Exterior Finish: Red split face brick and drivit with architectural and lighting enhancements