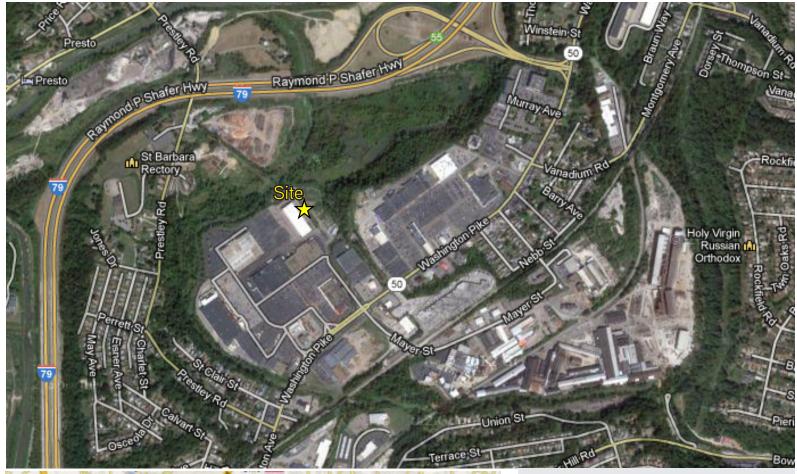

# Building Two > Site Plan

1025 WASHINGTON PIKE, BRIDGEVILLE, PA 15017

PYLON SIGNAGE AVAILABLE ALONG ROUTE 50

A project of:

www.kossman.com