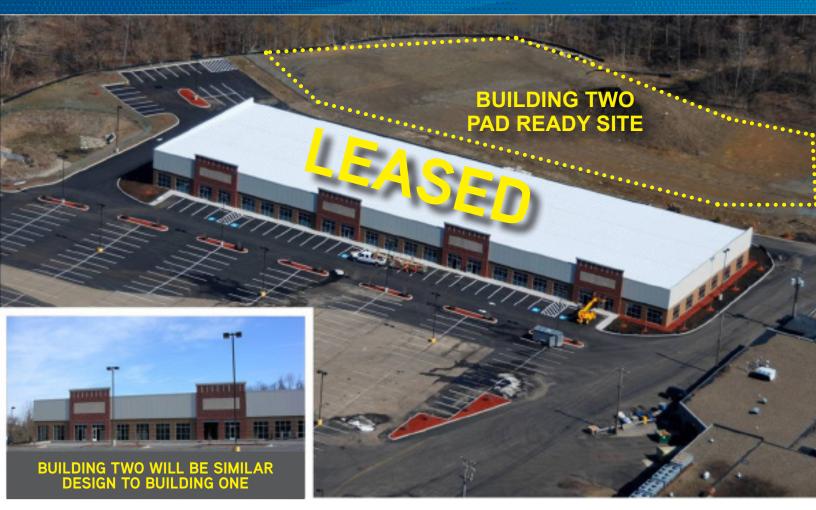

### Valley Commerce Center - Building Two

1025 WASHINGTON PIKE, BRIDGEVILLE, PA 15017

### Newly Constructed > Class A Flex Product

- > 44,091 Class A Flex | Building One > Fully Leased
- > 35,651 SF Class A Flex | Building Two > Available
  - > Delivery within twelve (12) months of lease execution
  - > Building is fully entitled with financing in place

#### Valley Commerce Center > Building Two

- > 35,631 SF Single Story Flex Building with complete entitlements
- > Delivery could be achieved within six (6) months of lease execution
- > 18' to 22' clear ceiling heights
- > Abundant natural light to building via perimeter glass
- > 3,687 SF bay sizes (40' x 30' column spacing)
- > Exterior Finish: Red split face brick and drivit with architectural and lighting enhancements