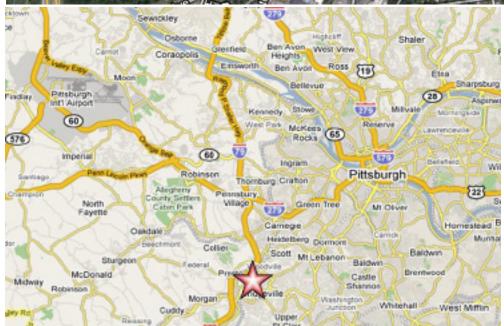

#### Location Highlights > Access

- > Strategically located between Exit 55 & Exit 54 of Interstate 79 via PA Route 50
- > Accessible to I-79 Corridor, Parkway West, Pittsburgh International Airport, and convenient access to I-70 and Route 22-30

### Driving Times > Distance

- > To Pittsburgh International Airport: 15.2 miles or 20 minutes
- > To Downtown Pittsburgh: 11 miles or about 12 minutes