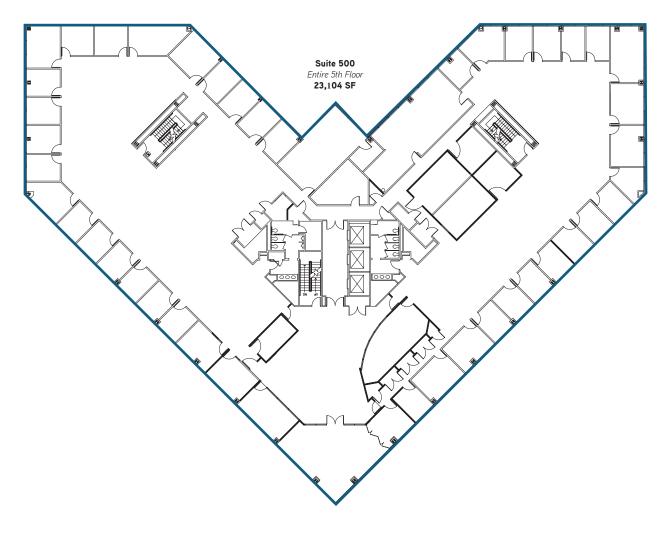

#### ENTERTAINMENT

- 21. AMC Bay Street 16
- 22. Emery Bay Theater
- 23. The Broken Rack
- 24. Allegro Ballroom

6425 CHRISTIE AVENUE - SECOND FLOOR

Available 11/1/18 Suite 295 2,191 SF

6425 CHRISTIE AVENUE - FIFTH FLOOR