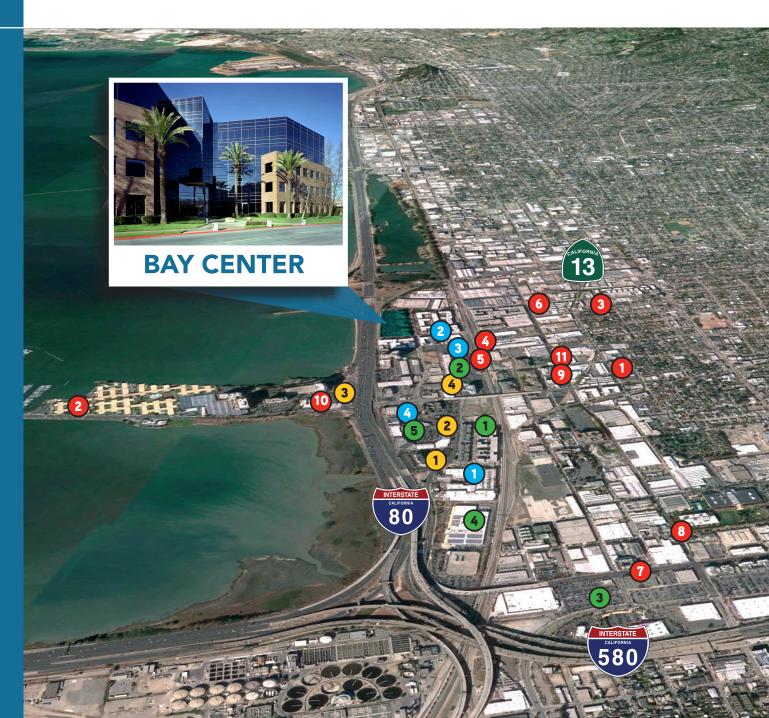

# LOCAL AMENITIES

### RESTAURANTS

- 1. Townhouse Bay & Grill
- 2. Trader Vic's
- 3. Farley's
- 4. Hot Italian
- 5. Peet's
- 6. Los Moles
- 7. Panera Bread Café
- 8. Rudy's Can't Fail Café
- 9. Summer Summer Thai Eatery
- 10. Chevy's
- 11. Bucci's

### HOTELS

- 12. Courtyard by Marriott
- 13. Four Points Sheraton
- 14. Hilton Garden Inn
- 15. Hyatt House Woodfin Suites

### SHOPPING

- 16. Bay Street
- 17. Public Market
- 18. East Bay Bridge Center
- 19. IKEA
- 20. Powell Street Plaza

#### ENTERTAINMENT

- 21. AMC Bay Street 16
- 22. Emery Bay Theater
- 23. The Broken Rack
- 24. Allegro Ballroom

6425 CHRISTIE AVENUE - SECOND FLOOR

Available 11/1/18 Suite 295 2,191 SF

6425 CHRISTIE AVENUE - FIFTH FLOOR