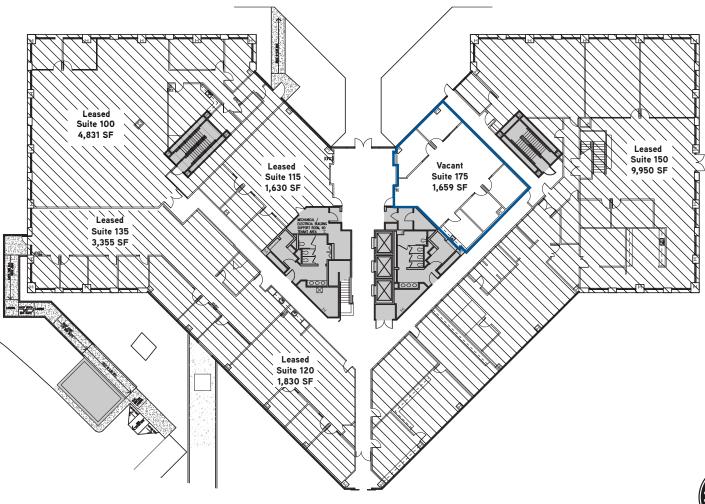

. 00949630







# LOCAL AMENITIES

### RESTAURANTS

- 1. Townhouse Bay & Grill
- 2. Trader Vic's
- 3. Farley's
- 4. Hot Italian
- 5. Peet's
- 6. Los Moles
- 7. Panera Bread Café
- 8. Rudy's Can't Fail Café
- 9. Summer Summer Thai Eatery
- 10. Chevy's
- 11. Bucci's

### HOTELS

- 12. Courtyard by Marriott
- 13. Four Points Sheraton
- 14. Hilton Garden Inn
- 15. Hyatt House Woodfin Suites

### SHOPPING

- 16. Bay Street
- 17. Public Market
- 18. East Bay Bridge Center
- 19. IKEA
- 20. Powell Street Plaza

#### ENTERTAINMENT

- 21. AMC Bay Street 16
- 22. Emery Bay Theater
- 23. The Broken Rack
- 24. Allegro Ballroom



6425 CHRISTIE AVENUE - SECOND FLOOR



Available 11/1/18 Suite 295 2,191 SF











6425 CHRISTIE AVENUE - FIFTH FLOOR













6475 CHRISTIE AVENUE - FIRST FLOOR















6475 CHRISTIE AVENUE - THIRD FLOOR