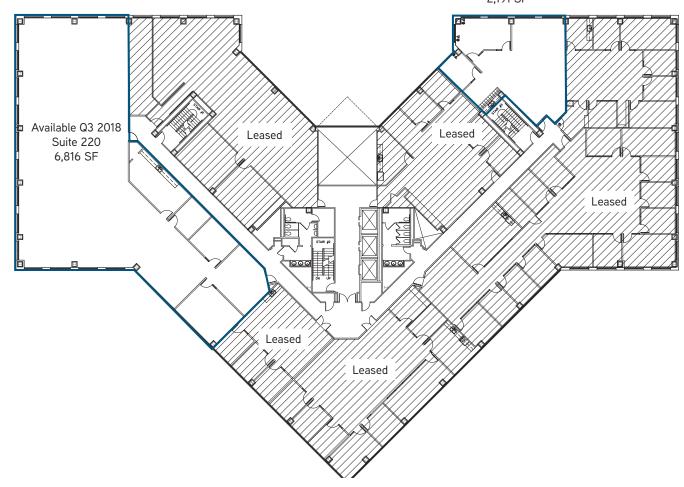

#### ENTERTAINMENT

- 21. AMC Bay Street 16
- 22. Emery Bay Theater
- 23. The Broken Rack
- 24. Allegro Ballroom

6425 CHRISTIE AVENUE - SECOND FLOOR

Available 11/1/18 Suite 295 2,191 SF

6425 CHRISTIE AVENUE - FIFTH FLOOR