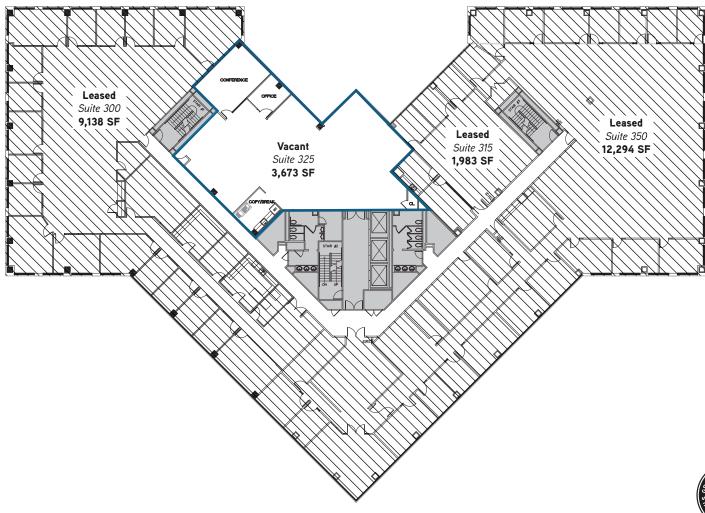

#### ENTERTAINMENT

- 21. AMC Bay Street 16
- 22. Emery Bay Theater
- 23. The Broken Rack
- 24. Allegro Ballroom

6425 CHRISTIE AVENUE - SECOND FLOOR

Available 11/1/18 Suite 295 2,191 SF

6425 CHRISTIE AVENUE - FIFTH FLOOR