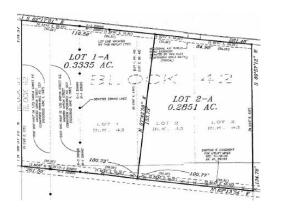

### SALE DETAILS

**9900-9902 ACOMA** LOT (1&2-A) SALE PRICE \$280.000.00 TOTAL BUILDING SF: +/- 4,000 TOTAL LAND SIZE: +/- .6186 ACRES

#### INDIVIDUAL LOT DETAILS

9900 ACOMA LOT (1-A) LOT SIZE +/- .335 ACRES **BUILDING SIZE** +/- 1.300 SF C-3 & M-1 **ZONING** 

3 DRIVE-IN DOORS

OVERSIZED FENCED YARD FOR STORAGE

9902 ACOMA I OT (2-A) LOT SIZE +/- .285 ACRES **BUILDING SIZE** +/- 2,700 SF **70NING** M-1