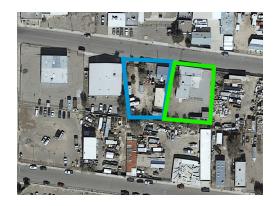

## **INDUSTRIAL PROPERTY FOR SALE**

9900-9902 ACOMA RD. SE, ALBUQUERQUE, NM 87123







### SALE DETAILS

**9900-9902 ACOMA** LOT (1&2-A) SALE PRICE \$280.000.00 TOTAL BUILDING SF: +/- 4,000 TOTAL LAND SIZE: +/- .6186 ACRES

#### INDIVIDUAL LOT DETAILS

9900 ACOMA LOT (1-A) LOT SIZE +/- .335 ACRES **BUILDING SIZE** +/- 1.300 SF C-3 & M-1 **ZONING** 

3 DRIVE-IN DOORS

OVERSIZED FENCED YARD FOR STORAGE

9902 ACOMA I OT (2-A) LOT SIZE +/- .285 ACRES **BUILDING SIZE** +/- 2,700 SF **70NING** M-1

> DRIVE-IN DOORS 3

ADDITIONAL STORAGE SHED AND FENCED

**YARD** 

## **CONTACT US**



**BILL ROBERTSON** LIC. #8433 SENIOR VICE PRESIDENT/ **PRINCIPAL** 505 880 7050 bill.robertson@colliers.com



TOM FRANCHINI, CCIM LIC. #40532 SENIOR ASSOCIATE 505 880 7097 tom.franchini@colliers.com



LORI ROBERTSON LIC. #32667 ASSOCIATE BROKER 505 880 7044 lori.robertson@colliers.com



**COLLIE