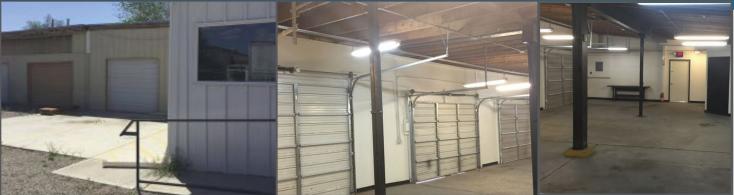

#### INDIVIDUAL LOT DETAILS

9900 ACOMA LOT (1-A) LOT SIZE +/- .335 ACRES **BUILDING SIZE** +/- 1.300 SF C-3 & M-1 **ZONING** 

3 DRIVE-IN DOORS

OVERSIZED FENCED YARD FOR STORAGE

9902 ACOMA I OT (2-A) LOT SIZE +/- .285 ACRES **BUILDING SIZE** +/- 2,700 SF **70NING** M-1

> DRIVE-IN DOORS 3

ADDITIONAL STORAGE SHED AND FENCED

**YARD** 