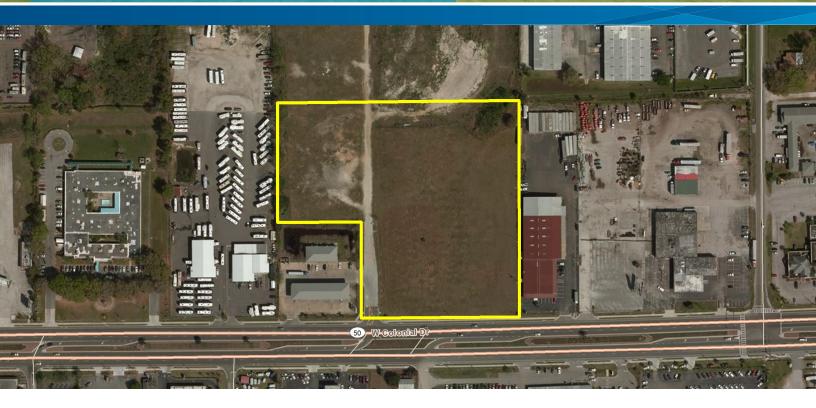

# **FOR SALE** 7.72 Acre Commercial Site 12565 W. Colonial Drive | Winter Garden, FL 34787

# Opportunity

> 7.72 acre commercial site with 438 feet of frontage on West Colonial Drive in Winter Garden, Florida

#### **Property Features**

> Property is undeveloped and cleared

#### Location

- On West Colonial Drive approximately 1/2 mile west of the Florida Turnpike and the junction of State Road 429 and State Road 408
- > The general area is characterized by a mixture of land uses from light industrial to general retail, small offices, gas stations with convenience stores, intense retail, and light industrial uses

#### Access

- > Access from West Colonial Drive, access is right-in, rightout, left-in.
- > West Colonial Drive is a 6-lane arterial with a wide landscaped median that contains left turning lanes.

#### **Traffic Count**

> Average daily traffic count of 45,500 cars per 24 hours