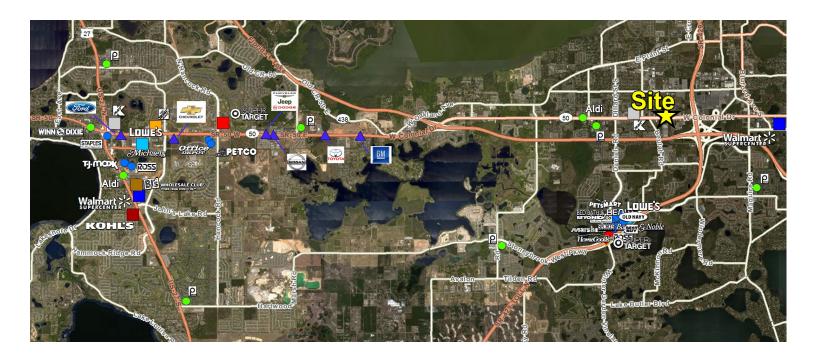

#### Location

- On West Colonial Drive approximately 1/2 mile west of the Florida Turnpike and the junction of State Road 429 and State Road 408
- > The general area is characterized by a mixture of land uses from light industrial to general retail, small offices, gas stations with convenience stores, intense retail, and light industrial uses