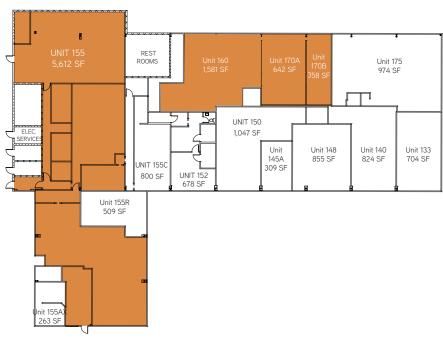

#### AVAILABILITIES

| SPACE      | SF    | USE                                                  |
|------------|-------|------------------------------------------------------|
| Space 110  | 4,305 | Retail or Food Operations (can be demised)           |
| Space 155  | 5,412 | Retail/Entertainment/<br>Restaurant (can be demised) |
| Space 160  | 1,581 | Former laundry mat                                   |
| Space 170A | 642   | Retail or Office                                     |
| Space 170B | 358   | Retail or Office                                     |