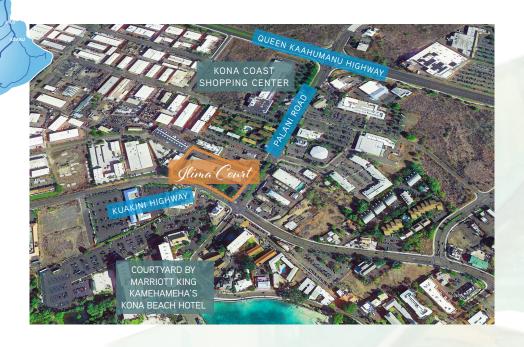

# Ilima Court

75-5629 Kuakini Highway, Kailua-Kona HI 96740

#### PROPERTY DESCRIPTION

Great property located on one of the busiest corners in the heart of Kailua-Kona Town. Lots of visitor traffic from Alii Drive and King Kamahameha Marriott Hotel which is within walking distance. Plenty of parking for residents and visitors.

## Ilima Court

Address: 75-5629 Kuakini Highway, Kailua-Kona HI 96740

Base Rent: Negotiable

Operating Expenses: \$1.43 PSF; \$1.23 for Space 110 (Estimated 2018)

Zoning: CV-10

TMK: 3-7-4-10-39

Term: 2 - 5 years preferred