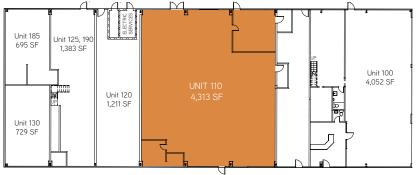

#### AVAILABILITIES

| SPACE      | SF    | USE                                                  |
|------------|-------|------------------------------------------------------|
| Space 110  | 4,305 | Retail or Food Operations (can be demised)           |
| Space 155  | 5,412 | Retail/Entertainment/<br>Restaurant (can be demised) |
| Space 160  | 1,581 | Former laundry mat                                   |
| Space 170A | 642   | Retail or Office                                     |
| Space 170B | 358   | Retail or Office                                     |