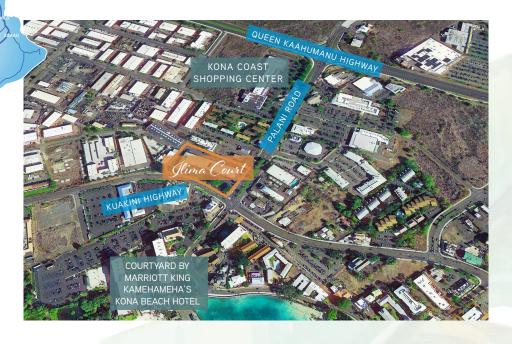

Jlima Court

75-5629 Kuakini Highway, Kailua-Kona HI 96740

ILIMA COURT

Faster

ORIGINAL

## PROPERTY DESCRIPTION

Great property located on one of the busiest corners in the heart of Kailua-Kona Town. Lots of visitor traffic from Alii Drive and King Kamahameha Marriott Hotel which is within walking distance. Plenty of parking for residents and visitors.