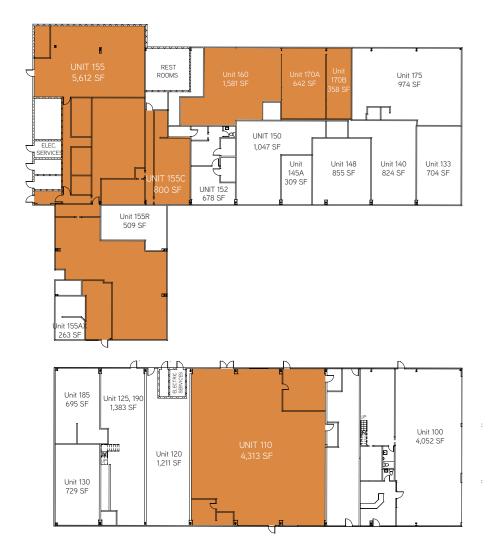

## AVAILABILITIES

| SPACE      | SF    | USE                                                  |
|------------|-------|------------------------------------------------------|
| Space 110  | 4,305 | Retail or Food Operations<br>(can be demised)        |
| Space 155  | 5,412 | Retail/Entertainment/<br>Restaurant (can be demised) |
| Space 155C | 800   | Retail or Office                                     |
| Space 160  | 1,581 | Former laundry mat                                   |
| Space 170A | 642   | Retail or Office                                     |
| Space 170B | 358   | Retail or Office                                     |