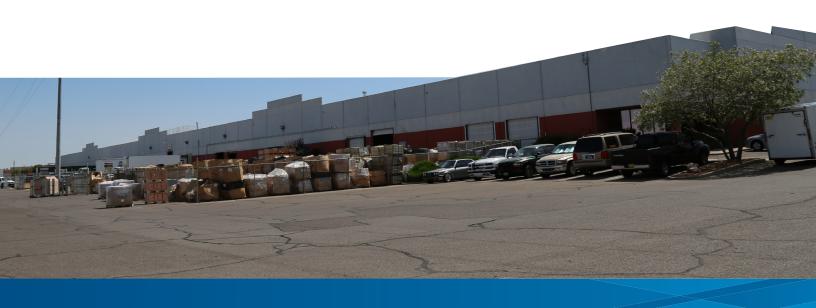

# **OFFICE WAREHOUSE FOR LEASE**

8333 WASHINGTON PLACE NE | SUITE A ALBUQUERQUE, NM 87113

#### **BUILDING AMENITIES:**

- > 18' CLEAR CEILING HEIGHT
- > 200' TRUCK COURT
- > ONE 12'X12' DRIVE-IN DOOR
- > THREE 10'X10' DOCK HIGH DOORS
- > 30'X40' COLUMN SPACING
- > 3 PHASE, 480 VOLT
- > FENCED YARD
- > LOCATED IN THE NORTH I-25 CORRIDOR