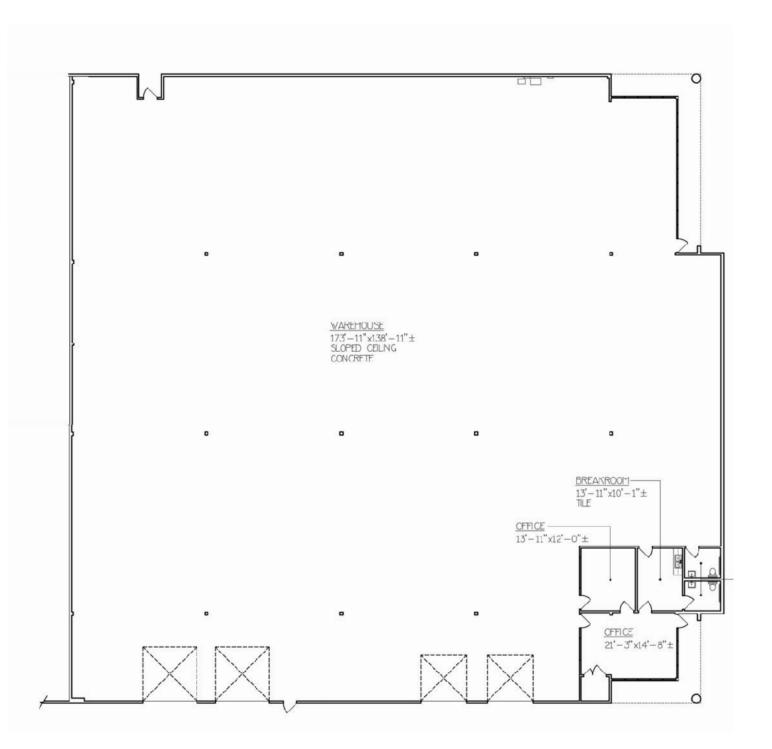

## FLOOR PLAN: SUITE A

### **LEASE DETAILS:**

> LEASE RATE: \$6.50/SF

CAM: \$1.38/SF ESTIMATED

> BUILDING SIZE: +/- 20,346 SF

+/- 834 OFFICE

+/- 19,512 WAREHOUSE

> ZONING: SU-2 FOR M-1