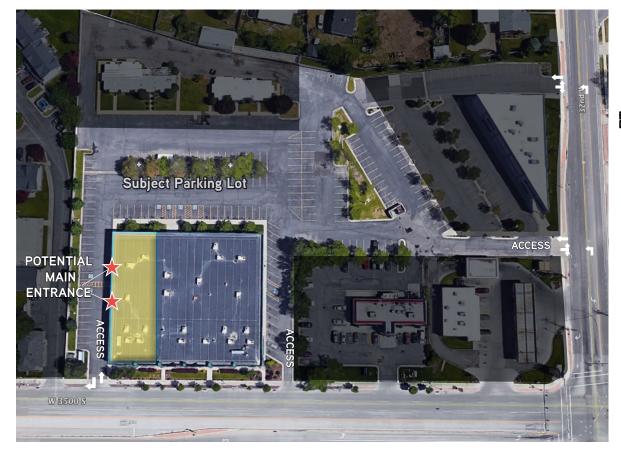

# **Property Information**

- > Great Parking 7.5 / 1,000 SF
- > Dedicated bus lane on 3500 S
- > Continuous bus to West Valley Trax Station
- > 11,118 SF can be demised into 2 suites with separate exterior entrances smaller suite size approximately 4,000 SF
- > Building Signage available on 3500 S (with over 38,000 cars per day)