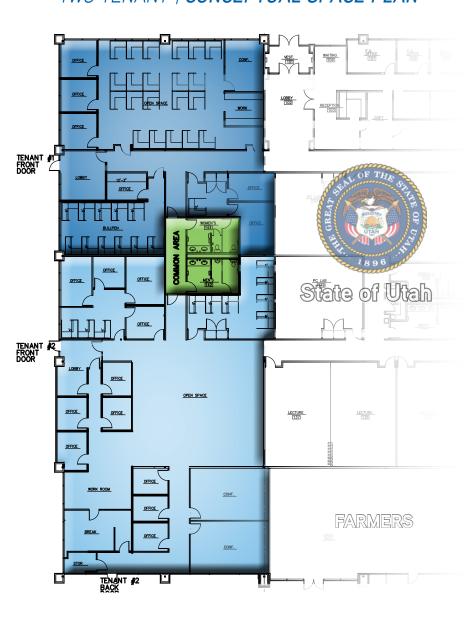

## TWO TENANT | CONCEPTUAL SPACE PLAN

# **Property Information**

- > Great Parking 7.5 / 1,000 SF
- > Dedicated bus lane on 3500 S
- > Continuous bus to West Valley Trax Station
- > 11,118 SF can be demised into 2 suites with separate exterior entrances smaller suite size approximately 4,000 SF
- > Building Signage available on 3500 S (with over 38,000 cars per day)