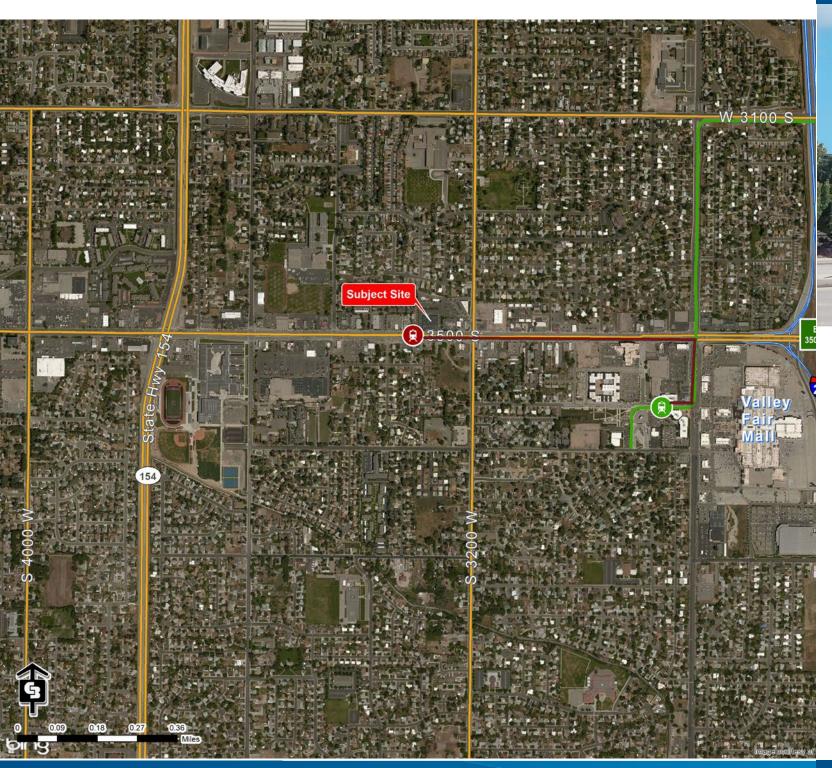

# **Property Information**

- > Great Parking 7.5 / 1,000 SF
- > Dedicated bus lane on 3500 S
- > Continuous bus to West Valley Trax Station
- > 11,118 SF can be demised into 2 suites with separate exterior entrances smaller suite size approximately 4,000 SF
- > Building Signage available on 3500 S (with over 38,000 cars per day)