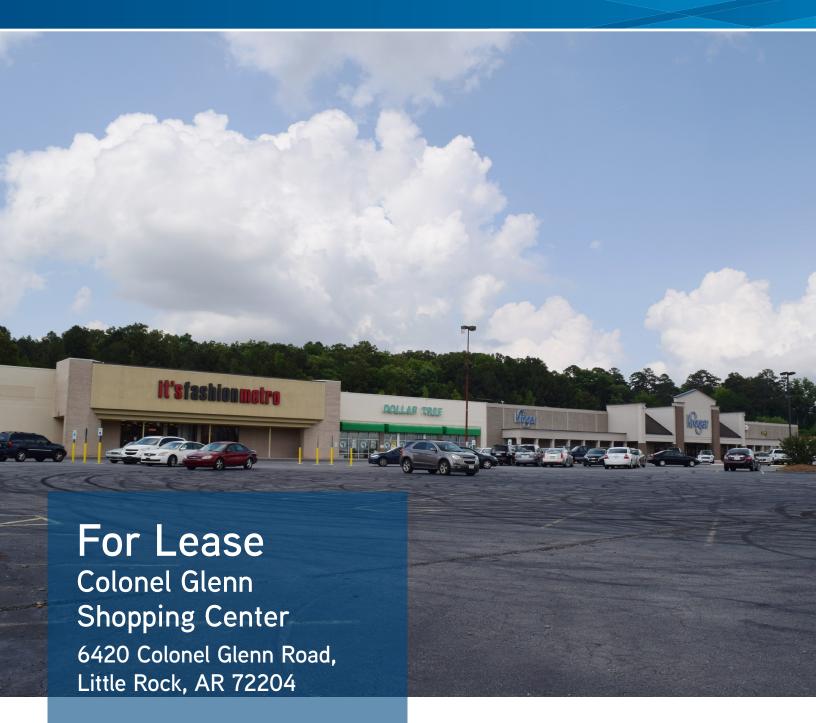

## KEY FEATURES/HIGHLIGHTS

> Available space: 9,300 - 46,670 SF

> Lease rate: negotiable

> Lease type: NNN

> Ample parking

> Outparcel opportunity

> Co-tenants include: Kroger, Dollar Tree, It's Fashion Metro, Hibbett Sproting Goods, and H & R Block