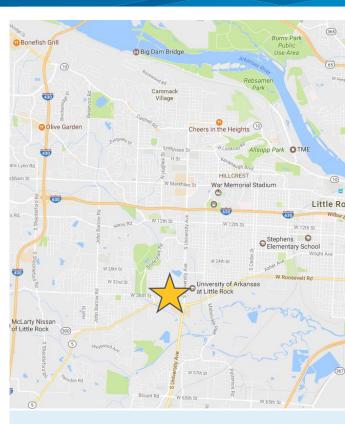

## **DEMOGRAPHICS**

| 2017                  | 1 mile radius | 3 mile radius | 5 mile<br>radius |
|-----------------------|---------------|---------------|------------------|
| Population            | 6,103         | 61,431        | 152,514          |
| Total Households      | 2,265         | 24,327        | 65,473           |
| Avg. Household Income | \$45,242      | \$48,681      | \$63,439         |