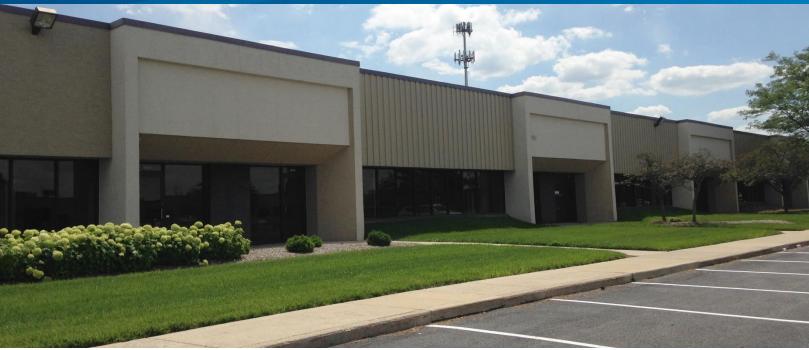

# PARK 100 - BUILDING 108

Colliers

5605 - 5741 W & 73RD STREET, INDIANAPOLIS, IN

## Property Highlights

- > 60,300 SF building with Zionsville Road visibility
- > 14' clear height
- > Dock & drive-in loading
- > Wet sprinkler system
- Double row parking
- > Zoned I-1-S
- > Immediate interstate access
- Park 100 is serviced by two I-465 interstate interchanges at 71st & 86th Street
- > Convenient access to I-65
- Numerous amenities nearby including restaurants and hotels