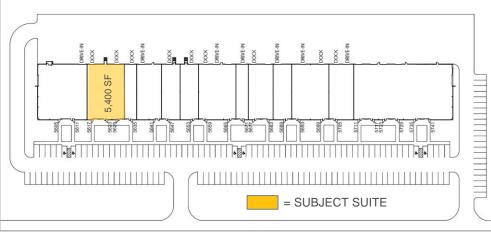

### FOR LEASE > INDUSTRIAL

# PARK 100 - BUILDING 108

Colliers

5605 - 5741 W & 73RD STREET, INDIANAPOLIS, IN



## Property Highlights

- > 60,300 SF building with Zionsville Road visibility
- > 14' clear height
- > Dock & drive-in loading
- > Wet sprinkler system
- Double row parking
- > Zoned I-1-S
- > Immediate interstate access
- Park 100 is serviced by two I-465 interstate interchanges at 71st & 86th Street
- > Convenient access to I-65
- Numerous amenities nearby including restaurants and hotels



# Floor Plan & Suite Specifications





#### SUITE 5617 - 29

Office SF: 3,993 Warehouse SF: 1,407 TOTAL SF: 5,400

### SUITE SPECS

- > (2) 8' x 10' dock doors with bumpers
- > 120/280V / 1200 amp / 3 phase heavy power
- > Multiple private offices
- > Open area for cubicles
- > Kitchenette

#### OWNED & MANAGED BY: