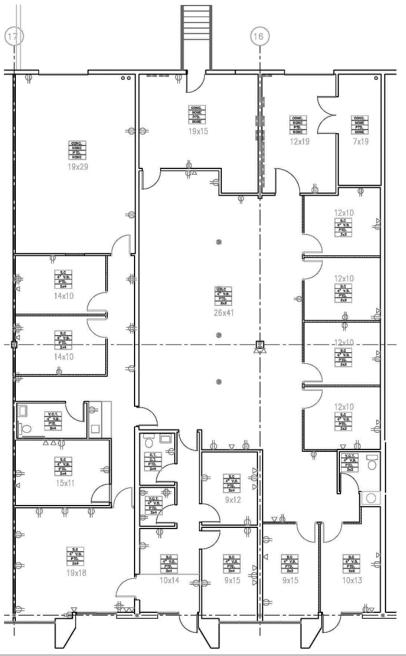

# Floor Plan & Suite Specifications

#### SUITE 5617 - 29

Office SF: 3,993 Warehouse SF: 1,407 TOTAL SF: 5,400

### SUITE SPECS

- > (2) 8' x 10' dock doors with bumpers
- > 120/280V / 1200 amp / 3 phase heavy power
- > Multiple private offices
- > Open area for cubicles
- > Kitchenette