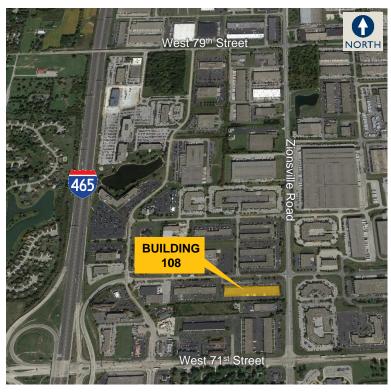

# PARK 100 - BUILDING 108

Colliers

5605 - 5741 W & 73RD STREET, INDIANAPOLIS, IN

## Property Highlights

- > 60,300 SF building with Zionsville Road visibility
- > 14' clear height
- > Dock & drive-in loading
- > Wet sprinkler system
- Double row parking
- > Zoned I-1-S
- > Immediate interstate access
- Park 100 is serviced by two I-465 interstate interchanges at 71st & 86th Street
- > Convenient access to I-65
- Numerous amenities nearby including restaurants and hotels