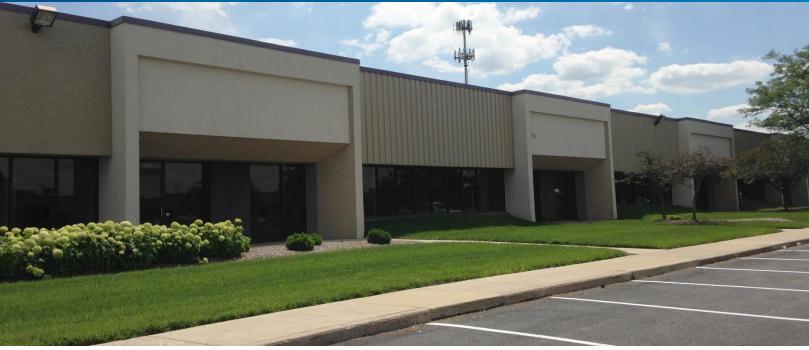

### **Property Highlights**

- > 60,300 SF building with Zionsville Road visibility
- > 14' clear height
- > Dock & drive-in loading
- > Wet sprinkler system
- Double row parking
- > Zoned I-1-S
- Immediate interstate access
- > Park 100 is serviced by two I-465 interstate interchanges at 71st & 86th Street
- Convenient access to I-65
- Numerous amenities nearby including restaurants and hotels