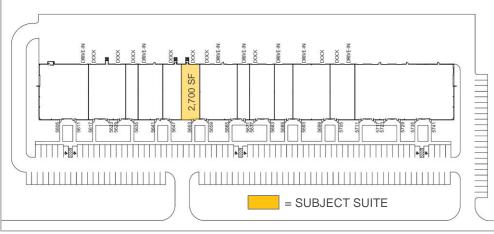

## Floor Plan & Suite Specifications

### **SUITE 5653**

Office SF: 1,238
Warehouse SF: 1,462
TOTAL SF: 2,700