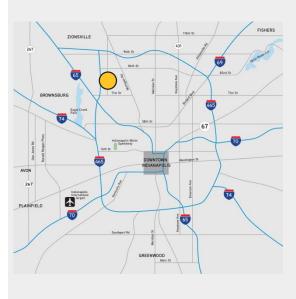

### **Property Highlights**

- > 60,300 SF building with Zionsville Road visibility
- > 14' clear height
- > Dock & drive-in loading
- > Wet sprinkler system
- Double row parking
- > Zoned I-1-S
- Immediate interstate access
- > Park 100 is serviced by two I-465 interstate interchanges at 71st & 86th Street
- Convenient access to I-65
- Numerous amenities nearby including restaurants and hotels