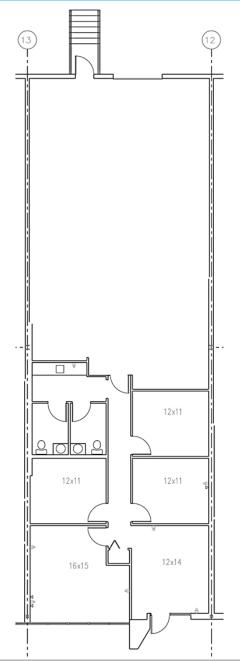

## Floor Plan & Suite Specifications

### **SUITE 5653**

Office SF: 1,238
Warehouse SF: 1,462
TOTAL SF: 2,700

### SUITE SPECS

- > (1) 8' x 10' dock door with bumper
- > T-5 lighting in warehouse
- > 208/120V / 100 amp / 3 phase power
- > (4) private offices
- > Kitchenette