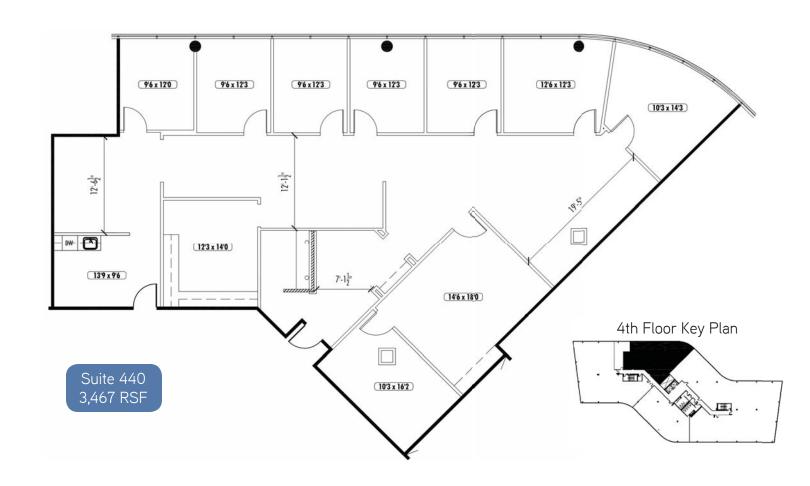

# FOR SUBLEASE > 2987 Clairmont Rd NE > Floor Plan and Interior Photos

# 3,467 RSF Sublease Available