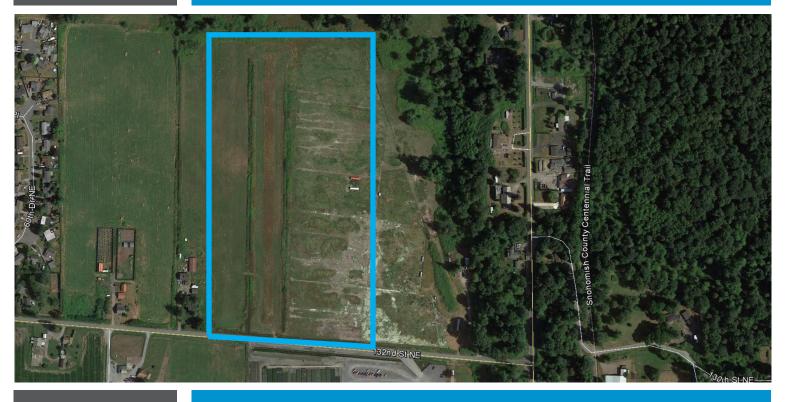

## 6401 132nd St NE

Marysville, WA 98271

## FEATURES

- **::** 19.42 acres
- Zoned A -10; Agriculture or one single family lot per ten acres
- : Small farm or short plat into two lots
- Sale price: \$275,000 or \$137,500 per lot or (\$0.33/SF)