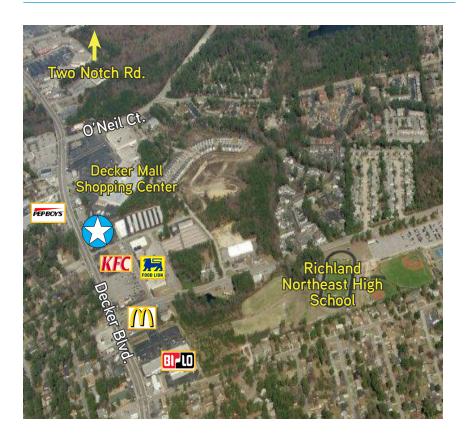

ce

2406 Decker Blvd was designed as an urgent care facility with 5 exam rooms, 1 X-Ray room, a central nurses station, Doctor's office, and a laboratory testing office. The building is best suited for medical or clinical use, but could be repurposed for other uses.

### **Building Amenities**

- > 24 onsite parking spaces
- > 5 offices / exam rooms
- > Large waiting area
- > Built in 1985
- > Quality commercial construction
- > Zoned GC Richland County

## Demographics (2017 estimates)

 1 mile
 3 miles
 5 miles

 Population:
 8,738
 55,426
 126,963

 ± HH Size:
 2.53
 2.32
 2.36

 ± HH Income:
 \$71,600
 \$67,084
 \$70,896

#### **Traffic Count Statistics**

 2406 Decker
 30,200 VPD

 Decker | Two Notch
 26,800 VPD

Sale Price: \$385,000

### 2406 Decker Boulevard > Aerial & Floor Plan







### Contact Us

TOMMY JOHNSON
Vice President
Direct +1 803 401 4228
tommy.johnson@colliers.com

HUNTER SUGGS
Brokerage Associate
Direct +1 803 401 4245
hunter.suggs@colliers.com

COLLIERS INTERNATIONAL 1301 Gervais Street, Suite 600 Columbia, SC 29201 www.colliers.com/columbia

This document has been prepared by Colliers International for advertising and general information only. Colliers International makes no guarantees, representations or warranties of any kind, expressed or implied, regarding the information including, but not limited to, warranties of content, accuracy and reliability. Any interested party should undertake their own inquiries as to the accuracy of the information. Colliers International excludes unequivocally all inferred or implied terms, conditions and warrant