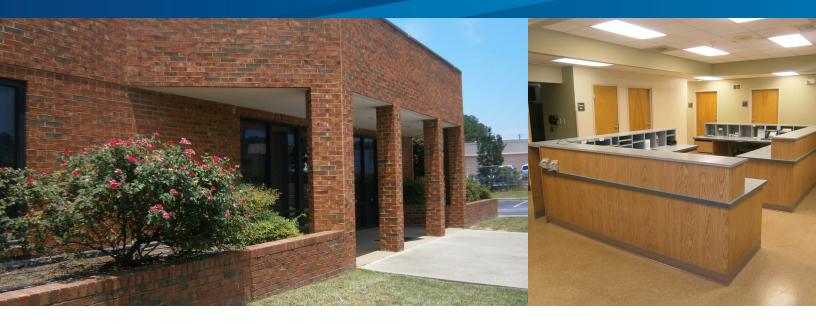

### 2406 Decker Boulevard > Medical Office

2406 Decker Blvd was designed as an urgent care facility with 5 exam rooms, 1 X-Ray room, a central nurses station, Doctor's office, and a laboratory testing office. The building is best suited for medical or clinical use, but could be repurposed for other uses.

### **Building Amenities**

- > 24 onsite parking spaces
- > 5 offices / exam rooms
- > Large waiting area
- > Built in 1985
- > Quality commercial construction
- > Zoned GC Richland County