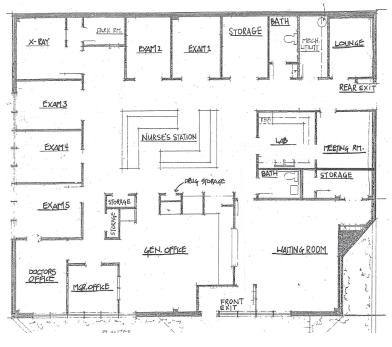

### 2406 Decker Boulevard > Medical Office

2406 Decker Blvd was designed as an urgent care facility with 5 exam rooms, 1 X-Ray room, a central nurses station, Doctor's office, and a laboratory testing office. The building is best suited for medical or clinical use, but could be repurposed for other uses.

### 2406 Decker Boulevard > Aerial & Floor Plan