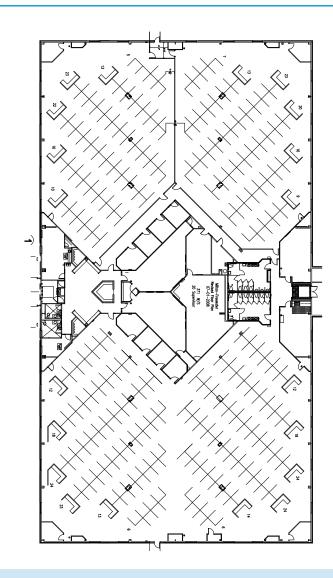

## Office/Call Center

FOR SALE

±42,900 SF Office/Call Center

FEATURES

±42,900 SF

8 offices

420 workstations

Conference room

2 training rooms

Data center

See reverse for generator and UPS details

±300 parking spaces; approximately 7:1000 ratio

Very inexpensive electricity jurisdiction

Located in an Opportunity Zone

SALE PRICE

Building: \$1,000,000