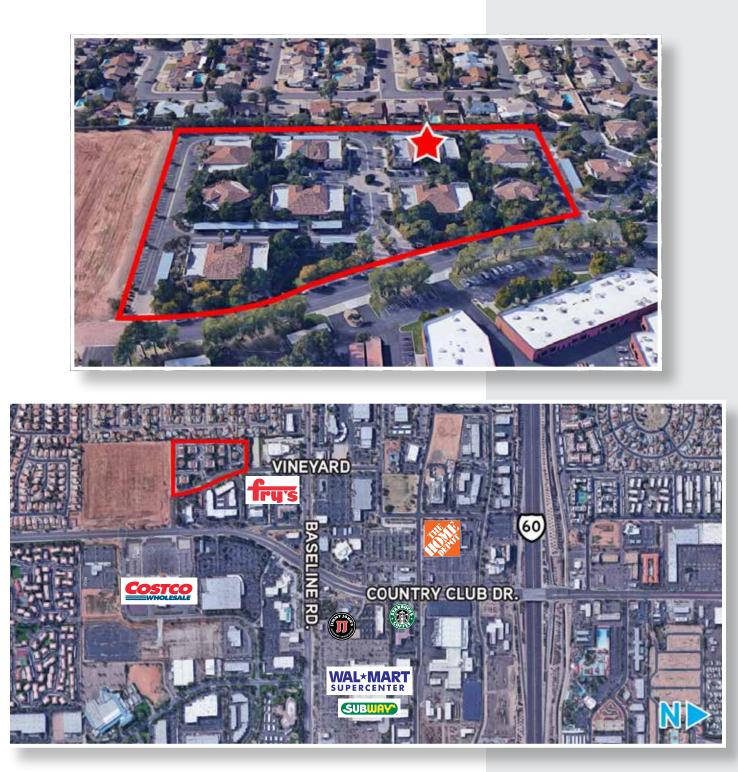

## Vanderbilt Plaza

PLAZA MAP

2152 S. Vineyard Rd. | Mesa, AZ 85210

PHILIP WURTH, CCIM Executive Vice President 480 655 3310 DIR 602 369 9261 MOB philip.wurth@colliers.com www.colliersevoffices.com

Enjoy retail and dining amenities on Country Club Drive

Close to Banner Desert Medical Center, Maricopa County Superior Court and Mesa Community College