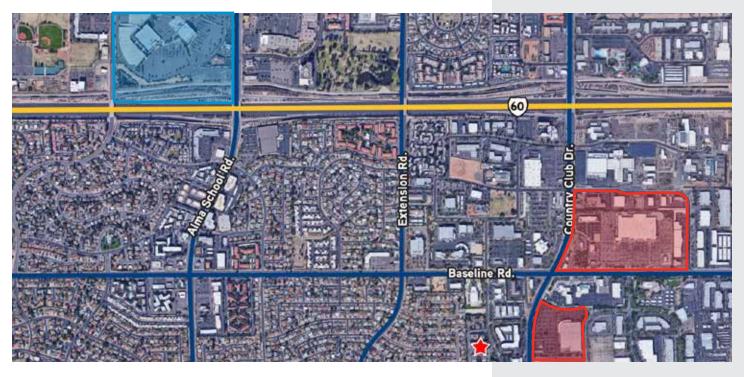

## LOCATION AND **AREA AMENITIES**

Enjoy retail and dining amenities on Country Club Drive

Close to Banner Desert Medical Center, Maricopa County Superior Court and Mesa Community College