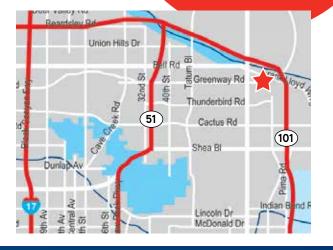

## LOCATION AND **AREA AMENITIES**

#### **PROPERTY FEATURES**

Tuscan-style office park features stacked-stone exteriors and lush landscaping

Great location offers convenient access to US 60

Covered/Reserved Parking Available

Building and Monument Signage Available

Enjoy retail and dining amenities on Country Club Drive

Close to Banner Desert Medical Center, Maricopa County Superior Court and Mesa Community College