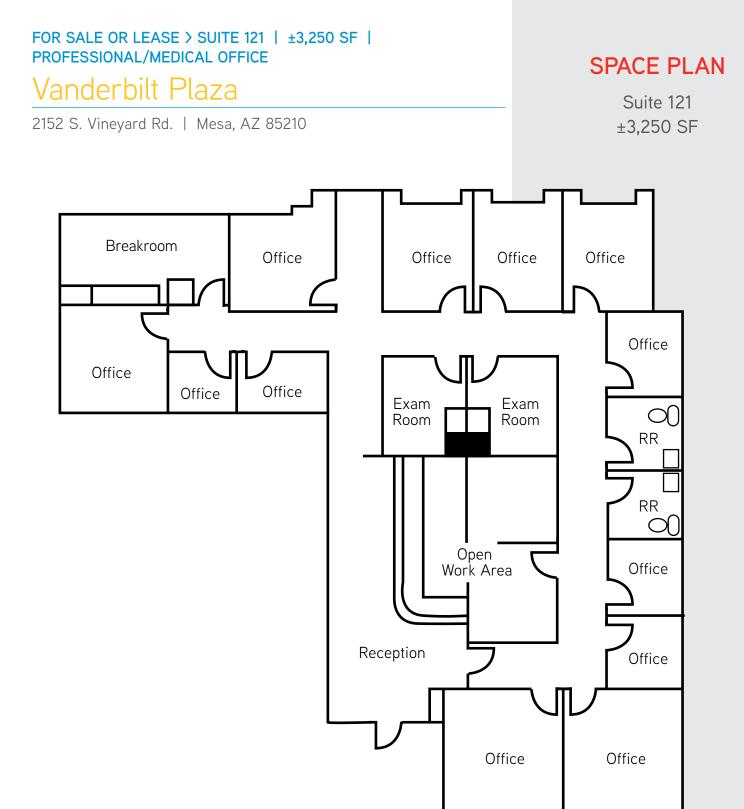

## FOR SALE or LEASE SUITE 121

±3,250 SF

SALE: \$165.00 PSF LEASE: \$16.50 PSF

PHILIP WURTH, CCIM Executive Vice President 480 655 3310 DIR 602 369 9261 MOB philip.wurth@colliers.com www.colliersevoffices.com COLLIERS INTERNATIONAL 14080 N Northsight Blvd Scottsdale, AZ 85260 www.colliers.com/greaterphoenix

FOR SALE OR LEASE > SUITE 121 | ±3,250 SF | PROFESSIONAL/MEDICAL OFFICE

#### FOR SALE OR LEASE > SUITE 121 | ±3,250 SF | **PROFESSIONAL/MEDICAL OFFICE**