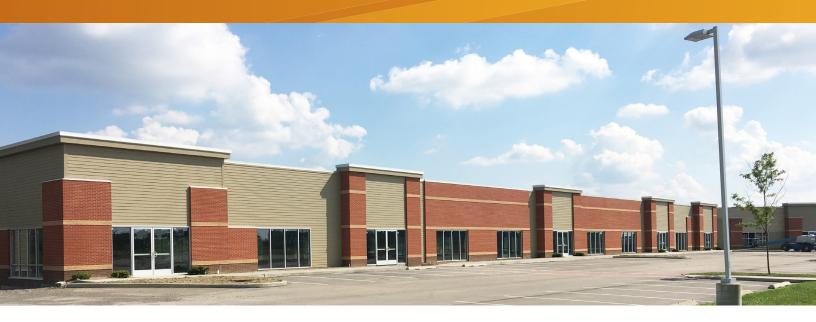

# Century Business Park

ROUTE 19 & EHRMAN ROAD, CRANBERRY TOWNSHIP, PA 16066

Century Business Park is a new office/flex development located in the growing Route 19 corridor in Cranberry Township, Butler County.

### **Property Information**

Three Office/Flex Buildings: 73,500 SF

Building One: 26,800 SF (Completed - shell condition)

Building Two: 31,300 SF

Building Three: 15,400 SF