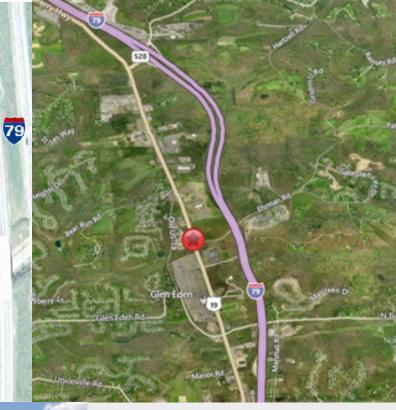

# Century Business Park

ROUTE 19 & EHRMAN ROAD, CRANBERRY TOWNSHIP, PA 16066

Century Business Park is a new office/flex development located in the growing Route 19 corridor in Cranberry Township, Butler County.

#### Site Information

- > Five (5) parking spaces per 1,000 SF
- > No add on factor
- > Subdividable down to 8,000 SF
- Visibility from I-79 and Route 19 with signage potential
- > Great accessiblity to I-79 & I-76
- > Single story | 16' clear construction
- > Two dock high doors available