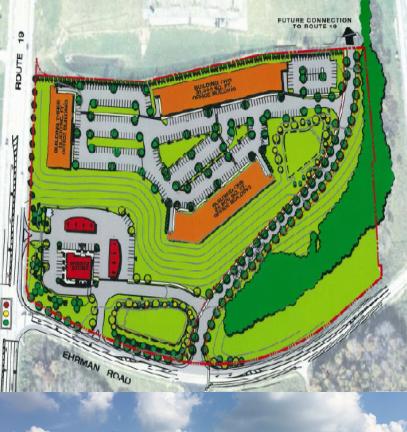

### **Property Information**

Three Office/Flex Buildings: 73,500 SF

Building One: 26,800 SF (Completed - shell condition)

Building Two: 31,300 SF

Building Three: 15,400 SF

#### Site Information

- > Five (5) parking spaces per 1,000 SF
- > No add on factor
- > Subdividable down to 8,000 SF
- Visibility from I-79 and Route 19 with signage potential
- > Great accessiblity to I-79 & I-76
- > Single story | 16' clear construction
- > Two dock high doors available