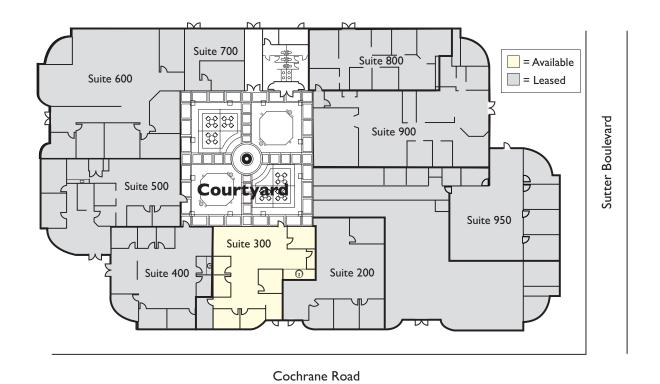

#### **SUITE 300**

- ±2,255 Square Feet
- Six Private Offices
- Conference Room
- Lobby/Reception
- Breakroom
- Server Room
- Open Bullpen Area

### SUITE 300