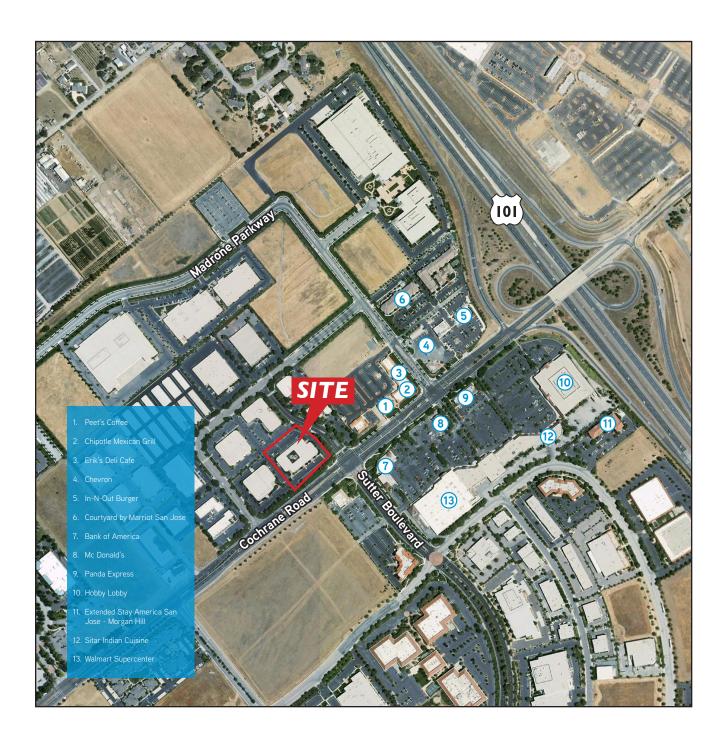

## Morgan Hill Business Park > Office Space

- > ±2,255 Square Feet
- > Close to Restaraunts/Shops
- > Great Access from Highway 101
- > Professional Office Mix; Heritage Bank Anchor
- > Interior Courtyard
- > TI's Available
- > \$1.35 PSF NNN per Month
- > Call to Tour