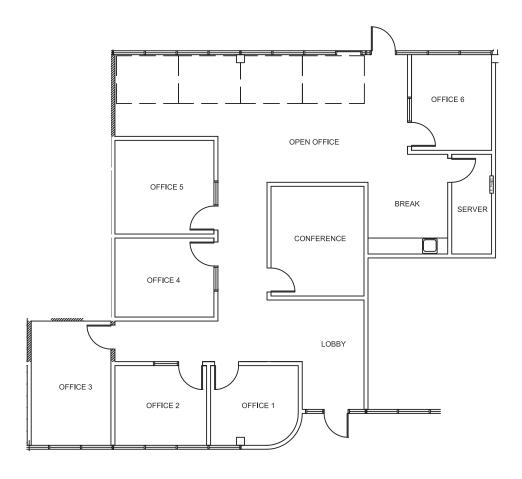

#### **SUITE 300**

- ±2,255 Square Feet
- Six Private Offices
- Conference Room
- Lobby/Reception
- Breakroom
- Server Room
- Open Bullpen Area

### SUITE 300