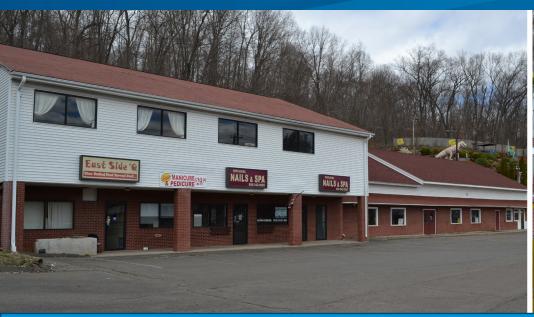

### Multi-tenant Retail Plaza For Sale or Lease

Rare opportunity to own multi-tenant retail plaza with prime visibility on Rt. 66. 662 Portland Cobalt Road is available for sale or lease. The plaza is available for sale at \$795,000 and includes a 10,288 SF building plus turn key mini golf business. Building is on 1.33 acres and the abutting lot is also for sale for an additional 1.27 acres and 275' frontage on Rt. 66. One long term tenant in place and multiple suites available for lease. Seller financing for qualified buyers.

## **Building Amenities**

- > 10.288 SF
- > Seller financing available
- > Ample parking
- > Street signage
- > 9 cap based on proforma figures
- > New roof
- > 1.33 acre site with 1.27 abutting acre for sale
- > See back for lease rates and demographics
- > Sale Price: \$795,000

#### Suites For Lease

| Туре           | Lease Rate | Notes                                                                                       |
|----------------|------------|---------------------------------------------------------------------------------------------|
| Mini Golf      | \$2,000/mo | Turn key business available. Includes bounce house and trailer for storage and advertising. |
| Restaurant     | \$2,400/mo | Turn key business available. 2,560 SF with 20' frontage. Includes equipment and hood.       |
| Retail         | \$3,600/mo | 4,100 SF with 90' frontage on Rt. 66                                                        |
| Retail         | \$1,550/mo | Former nail salon                                                                           |
| Ice Cream Shop | \$895/mo   | 800 SF; complimentary to mini golf                                                          |
| Office         | \$800/mo   | 1,144 SF on 2 <sup>nd</sup> Floor                                                           |