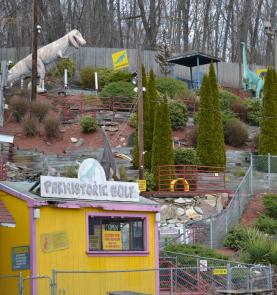

#### Suites For Lease

| Туре           | Lease Rate | Notes                                                                                       |
|----------------|------------|---------------------------------------------------------------------------------------------|
| Mini Golf      | \$2,000/mo | Turn key business available. Includes bounce house and trailer for storage and advertising. |
| Restaurant     | \$2,400/mo | Turn key business available. 2,560 SF with 20' frontage. Includes equipment and hood.       |
| Retail         | \$3,600/mo | 4,100 SF with 90' frontage on Rt. 66                                                        |
| Retail         | \$1,550/mo | Former nail salon                                                                           |
| Ice Cream Shop | \$895/mo   | 800 SF; complimentary to mini golf                                                          |
| Office         | \$800/mo   | 1,144 SF on 2 <sup>nd</sup> Floor                                                           |