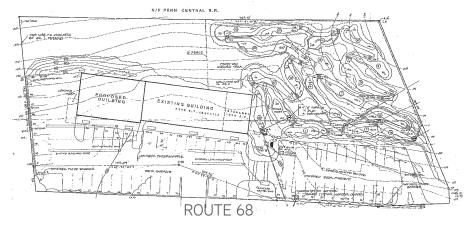

--------------------------|
| Mini Golf      | \$2,000/mo | Turn key business available. Includes bounce house and trailer for storage and advertising. |
| Restaurant     | \$2,400/mo | Turn key business available. 2,560 SF with 20' frontage. Includes equipment and hood.       |
| Retail         | \$3,600/mo | 4,100 SF with 90' frontage on Rt. 66                                                        |
| Retail         | \$1,550/mo | Former nail salon                                                                           |
| Ice Cream Shop | \$895/mo   | 800 SF; complimentary to mini golf                                                          |
| Office         | \$800/mo   | 1,144 SF on 2 <sup>nd</sup> Floor                                                           |

### Site Plan



## Demographics

|         | Рор.   | HH     | Avg HH \$ |
|---------|--------|--------|-----------|
| 1 Mile  | 2,170  | 884    | \$104,628 |
| 3 Miles | 28,818 | 11,210 | \$76,632  |
| 5 Miles | 70,201 | 28,985 | \$88,742  |

#### **Traffic Counts**

17,660 VPD Portland-Cobalt Road & Grandview Terrace
14,872 VPD Portland-Cobalt Road & Gospel Lane



#### **DIRECTIONS**

From Hartford, take I-91 South. Take Exit 22S and merge onto CT-9 South. Turn right onto Hwy 17 North. Turn right onto Main Street. Turn right onto CT-17 North / Marlborough Street. Make a U-turn at Sand Hill Road and the property is on the right.

#### Contact Us

STEPHANIE CABRAL, JD, LLM 860 616 4018 HARTFORD, CT stephanie.cabral@colliers.com

COLLIERS INTERNATIONAL 864 Wethersfield Avenue Hartford, CT 06114 860 249