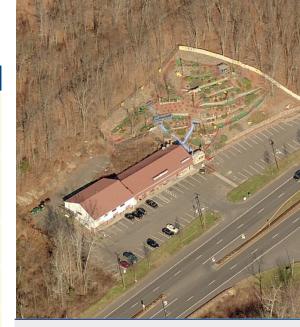

### Multi-tenant Retail Plaza For Sale or Lease

Rare opportunity to own multi-tenant retail plaza with prime visibility on Rt. 66. 662 Portland Cobalt Road is available for sale or lease. The plaza is available for sale at \$795,000 and includes a 10,288 SF building plus turn key mini golf business. Building is on 1.33 acres and the abutting lot is also for sale for an additional 1.27 acres and 275' frontage on Rt. 66. One long term tenant in place and multiple suites available for lease. Seller financing for qualified buyers.

## **Building Amenities**

- > 10.288 SF
- > Seller financing available
- > Ample parking
- > Street signage
- > 9 cap based on proforma figures
- > New roof
- > 1.33 acre site with 1.27 abutting acre for sale
- > See back for lease rates and demographics
- > Sale Price: \$795,000