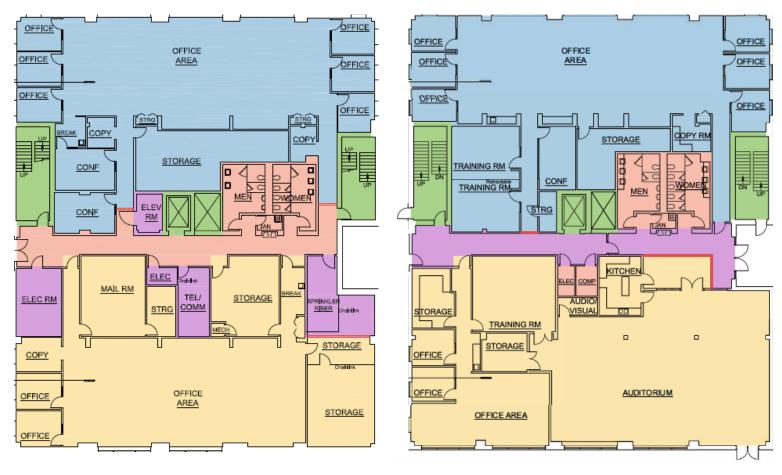

#### SPACE DETAILS

- First Floor Suite 100: 5,330 RSF Suite 110: 5,109 RSF
- Second Floor Suite 200: 5,235 RSF Suite 210: 5,673 RSF
- Asking Rate: 1st Floor \$12.00/SF/Yr, NNN 2nd Floor - \$13.50/SF/Yr, NNN
- " Parking Ratio: 3.5/1,000 SF
- \* Near mass transit
- \*\* Walking distance to retail and restaurants
- **::** Furnished option available
- **::** Available immediately

Suite 100 - 5,300 RSF

Suite 110 - 5,109 RSF

Suite 210 - 5,673 RSF

**COLLIERS INTERNATIONAL** +1 425 453 4545 www.colliers.com/bellevue

DAVID GUNTHER +1 425 453 4546 david.gunther@colliers.com gregg.riva@colliers.com