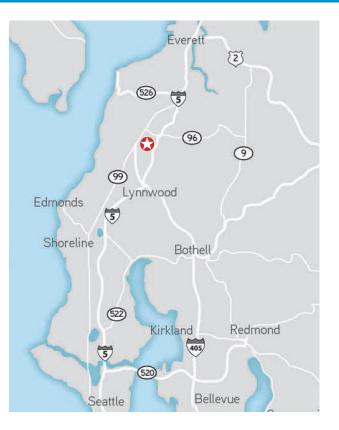

## The 332 BUILDING 332 SW Everett Mall Way, Everett, WA

#### Excellent access to I-5 and Hwy 99