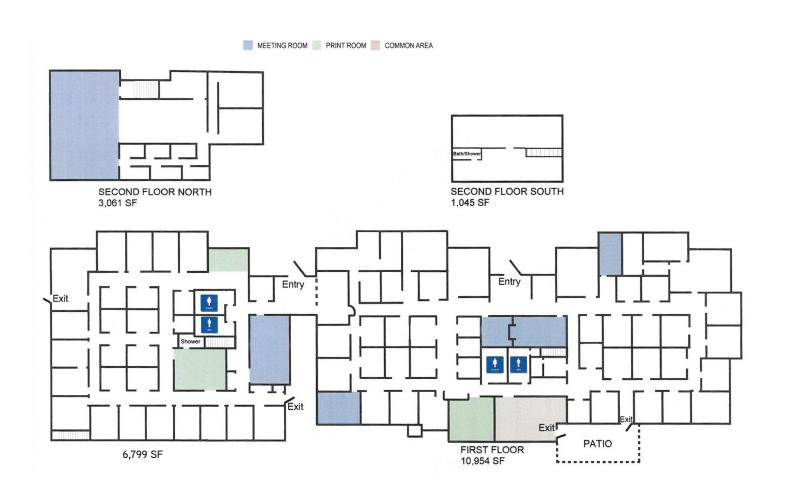

| Sale Price             | \$4,450,000                                                                                                     |
|------------------------|-----------------------------------------------------------------------------------------------------------------|
| Rentable SF            | Approixmately 21,859 SF                                                                                         |
| Seller Lease-<br>back: | Short term from the close of escrow                                                                             |
| Year Built             | Phase 1 in 1993 and Phase 2 addition in 2003; built exclusively for Provost & Pritchard Engineering Group       |
| APN                    | 303-342-07 (1.15 acres)                                                                                         |
| Ownership<br>Type      | Fee Simple                                                                                                      |
| Zoning                 | IL (Light Industrial) -<br>Allows for a mixture of<br>office, light industrial and<br>supporting retail uses up |