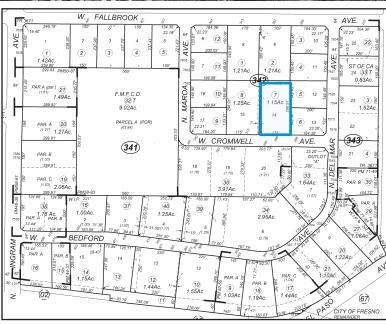

| Sale Price             | \$4,450,000                                                                                                     |
|------------------------|-----------------------------------------------------------------------------------------------------------------|
| Rentable SF            | Approixmately 21,859 SF                                                                                         |
| Seller Lease-<br>back: | Short term from the close of escrow                                                                             |
| Year Built             | Phase 1 in 1993 and Phase 2 addition in 2003; built exclusively for Provost & Pritchard Engineering Group       |
| APN                    | 303-342-07 (1.15 acres)                                                                                         |
| Ownership<br>Type      | Fee Simple                                                                                                      |
| Zoning                 | IL (Light Industrial) -<br>Allows for a mixture of<br>office, light industrial and<br>supporting retail uses up |