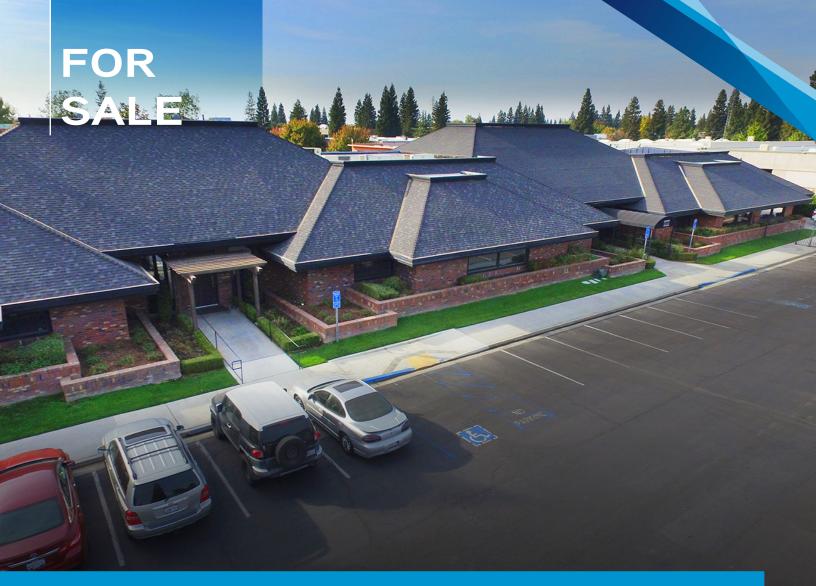

# Headquarters Office Building for Sale Palm Bluffs Area | 21,859 SF

# FOR SALE | 286 W. Cromwell Avenue, Fresno, CA 93711

- Well maintained Corporate Headquarters Facility
- Prominent Palm Bluffs Corporate Center Area
- Quick Access to Freeways 41 and 99
- Many Nearby Retail Amenities (Restaurants, Banks & Retail Services)
- Short Term Seller Leaseback

# 286 W. Cromwell Avenue, Fresno | California

This property is ideally situated near the Palm Bluffs Corporate Center, one of Fresno's largest office and retail/commercial developments. The building is centrally located near the Friant Rd/Highway 41 interchange.