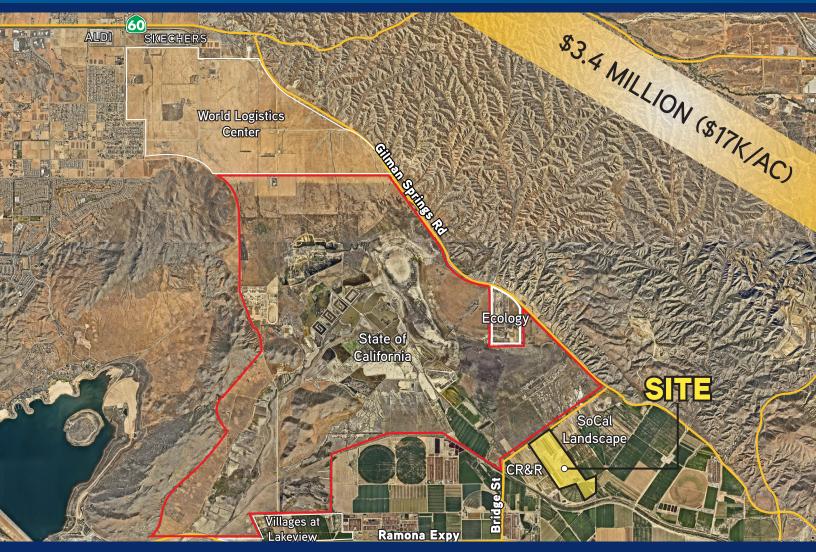

# >> 196 ACRES Agricultural Land For Sale

### 18712 BRIDGE ST, RIVERSIDE COUNTY

#### **PROPERTY HIGHLIGHTS**

- > 196 Acres of Land
- > A-2-10 Zoning (Heavy Agriculture)
- > APN #: 425-070-019
- > ±3,000 SF Metal Building with Offices
- > Direct Access to 60 Freeway
- 4 Water Wells on Property
  (1 in Operation at 800 GPM, 3 Capped)
- > Potential Mitigation Land