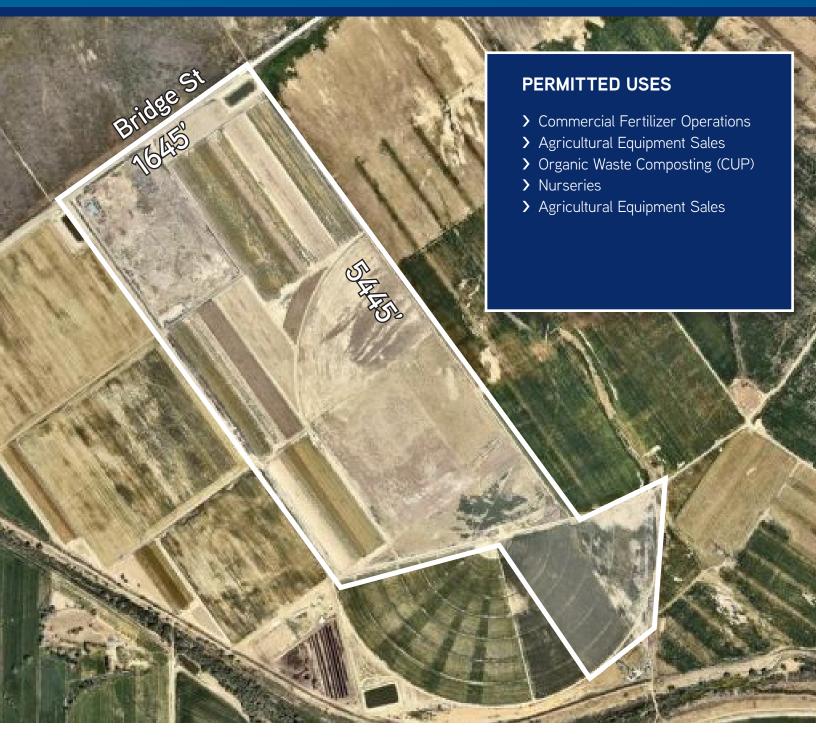

#### **PROPERTY HIGHLIGHTS**

- > 196 Acres of Land
- > A-2-10 Zoning (Heavy Agriculture)
- > APN #: 425-070-019
- > ±3,000 SF Metal Building with Offices
- > Direct Access to 60 Freeway
- 4 Water Wells on Property
  (1 in Operation at 800 GPM, 3 Capped)
- > Potential Mitigation Land