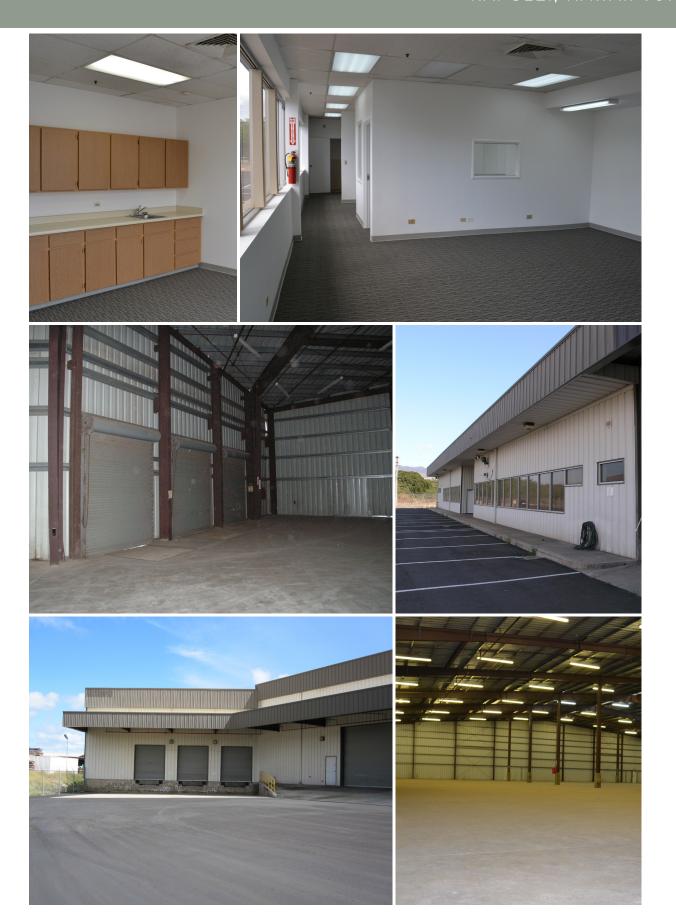

#### THE BUILDING

Opportunity to lease up to 44,763 square feet of warehouse space with 28' to 32' ceiling height.

Unit A is 13,910 square feet and includes warehouse, storage, office space and restrooms.

Unit B totals 30,910 square feet of warehouse and office space, restrooms with shower, partial kitchen and three container loading docks with levelers.

The building features new lighting, concrete floors and sprinklers, and includes on-site parking and paved and secure yard space at no extra charge. In addition to the existing features, the Landlord is re-surfacing the roof for the entire building.

Operating Expenses: \$0.16 PSF/Mo

- Features & Benefits: Large yard space and dedicated parking
  - Clean and secured; ready to occupy
  - 3-phase 400 amp electrical service
  - Easy access from Malakole Street
  - Kalaeloa Barbers Point Harbor location