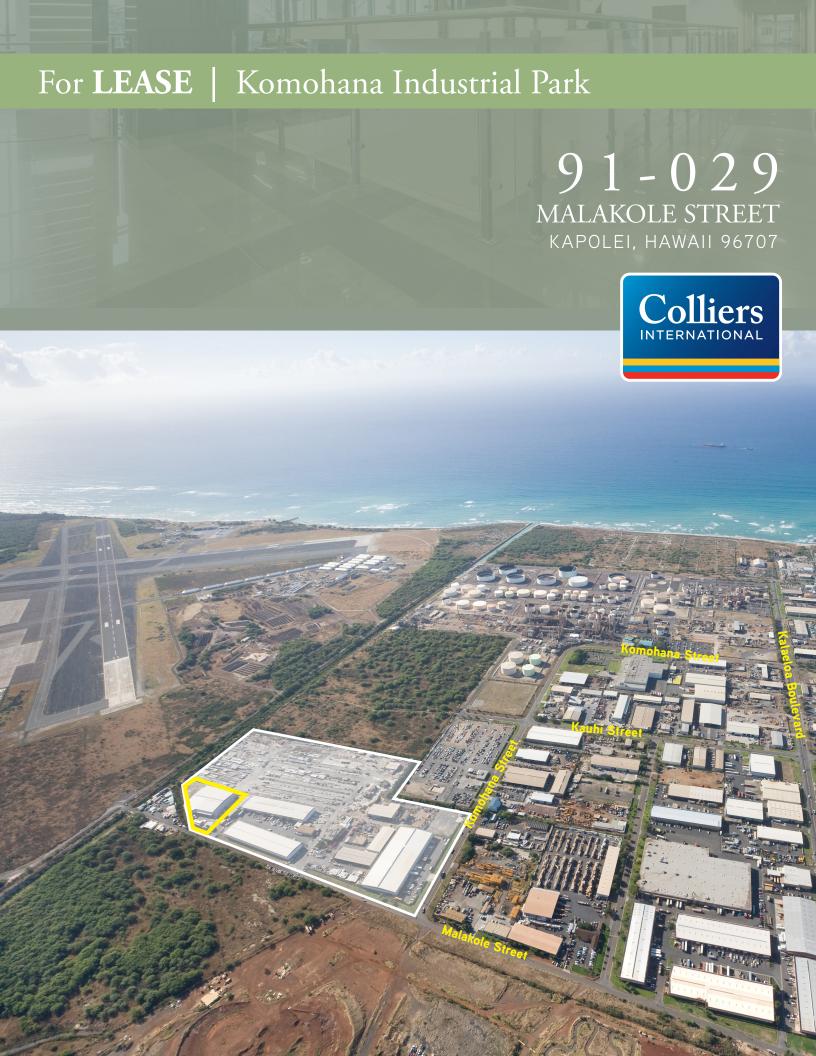

# For **LEASE** | Komohana Industrial Park

## 91-029 MALAKOLE STREET KAPOLEI, HAWAII 96707

#### LOCATION | Kapolei Hawaii

Komohana Industrial Park is a 35-acre industrial park located in James Campbell Industrial Park. The Park provides easy access from Malakole and Komohana Streets to barge services in Kalaeloa Barbers Point Harbor. It is just minutes away from the City of Kapolei with access to all freeways and highways.