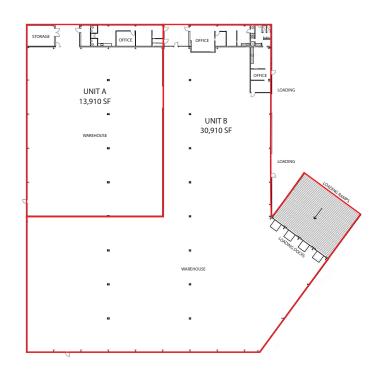

#### THE BUILDING

Opportunity to lease up to 44,763 square feet of warehouse space with 28' to 32' ceiling height.

Unit A is 13,910 square feet and includes warehouse, storage, office space and restrooms.

Unit B totals 30,910 square feet of warehouse and office space, restrooms with shower, partial kitchen and three container loading docks with levelers.

The building features new lighting, concrete floors and sprinklers, and includes on-site parking and paved and secure yard space at no extra charge. In addition to the existing features, the Landlord is re-surfacing the roof for the entire building.

Area: James Campbell Industrial Park

Kapolei, Hawaii

TMK: (1) 9-1-32-110 (portion of)

Zoning: I-2 Intensive Industrial

Size Available : Unit A 13.910 SF

Unit B 30,910 SF Total 44,763 SF

Asking Rent: \$1.10 PSF/Mo