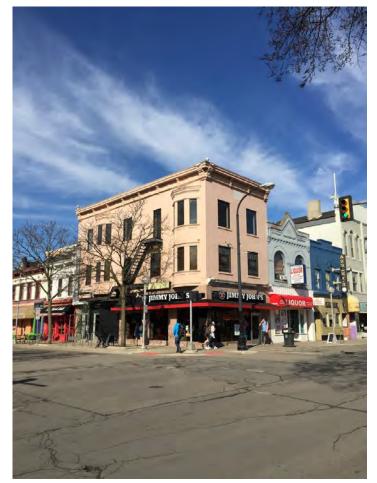

#### **Overview/Comments**

Number one intersection on campus. Located directly across the street from the University of Michigan Diag. Incredible window signage, opportunity to have business which will be seen by almost every student at U of M. Third floor office or retail. Huge windows, hardwood floors.

Exterior Fire Escape

Located across from University Diag