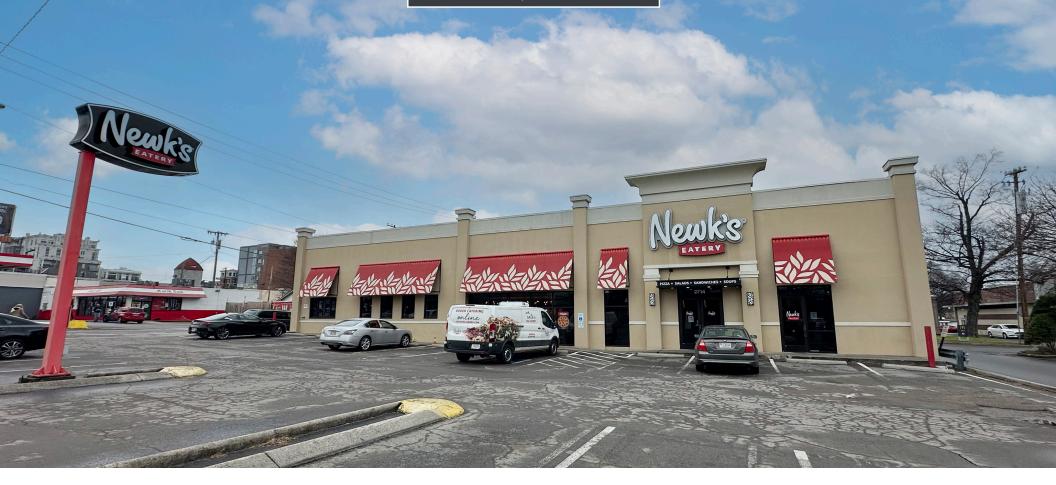

## 2714 WEST END AVENUE

- ± 5,000 SF Restaurant
- .33 Acres
- Available June 1, 2024
- 18 parking spaces
- Located along West End Avenue in the desirable Midtown Neighborhood with easy access to Interstate 440 and Vanderbilt University