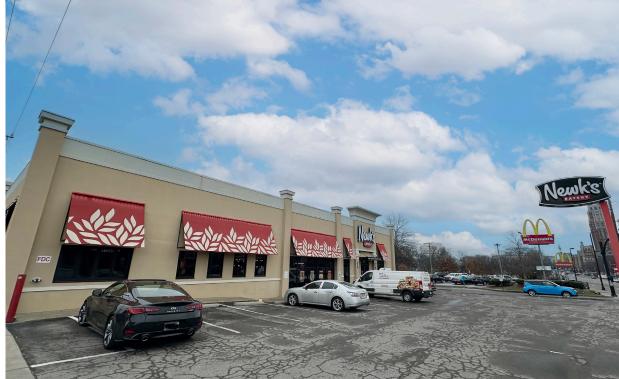

## 2714 WEST END AVENUE

- ± 5,000 SF Restaurant
- .33 Acres
- Available June 1, 2024
- 18 parking spaces
- Located along West End Avenue in the desirable Midtown Neighborhood with easy access to Interstate 440 and Vanderbilt University