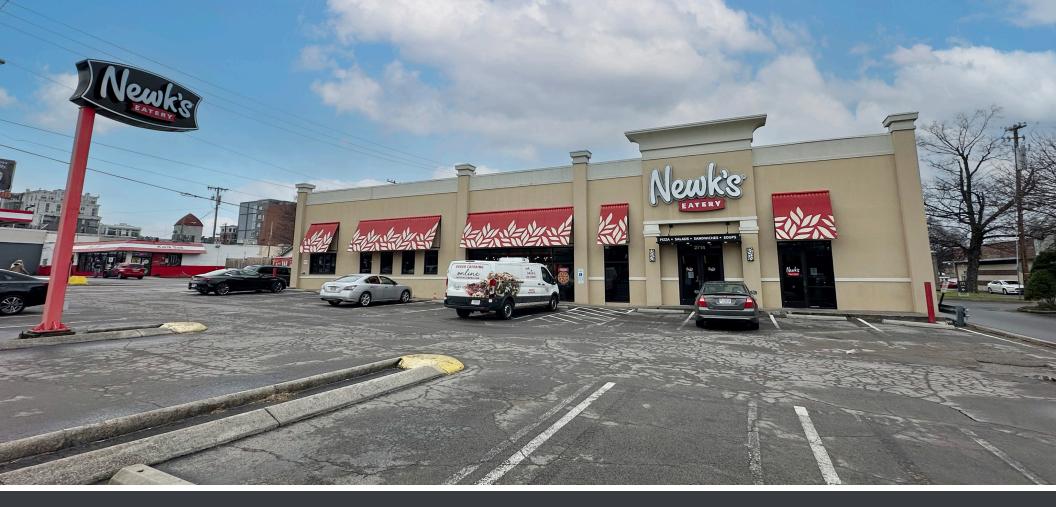

# 2714 WEST END AVENUE

### 5,000 SF FOR LEASE

**BRIAN JERNIGAN** 

Vice President 615 850 2703 brian.jernigan@colliers.com

## 2714 WEST END AVENUE

- ± 5,000 SF Restaurant
- .33 Acres
- Available June 1, 2024
- 18 parking spaces
- Located along West End Avenue in the desirable Midtown Neighborhood with easy access to Interstate 440 and Vanderbilt University