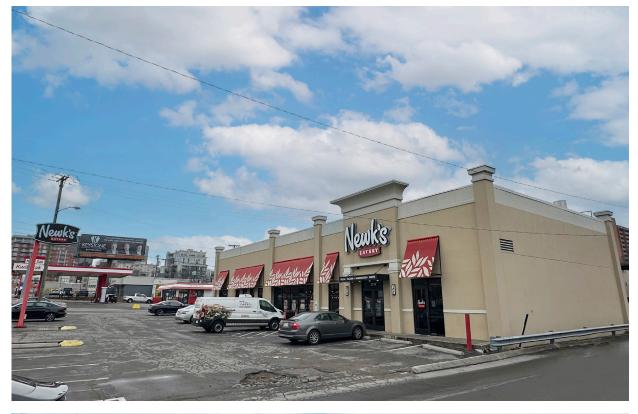

## 2714 WEST END AVENUE

- ± 5,000 SF Restaurant
- .33 Acres
- Available June 1, 2024
- 18 parking spaces
- Located along West End Avenue in the desirable Midtown Neighborhood with easy access to Interstate 440 and Vanderbilt University