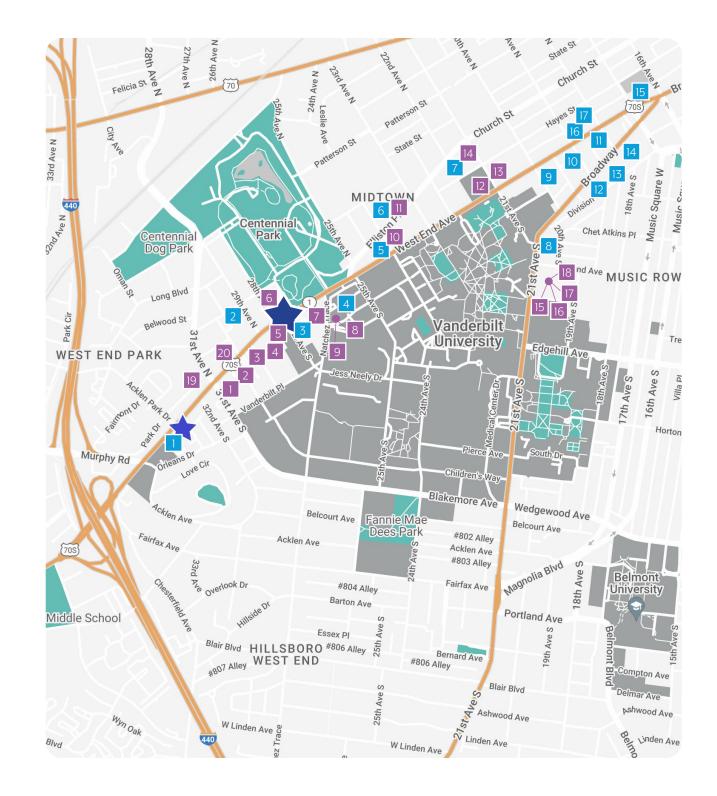

## AMENITIES NEARBY

#### RESTAURANTS

| S |
|---|
|   |
|   |
|   |
|   |
|   |
| S |
|   |
|   |
|   |
|   |

#### HOTELS

| 1 Extended Stay Ameri | са |
|-----------------------|----|
|-----------------------|----|

- 2 Fairfield Inn & Suites
- 3 Holiday Inn
- 4 Marriott
- 5 Homewood Suites
- 6 Hampton Inn
- 7 Hyatt House
- 8 Kimpton Hotel
- 9 Hampton Inn

Parks

Education Facilities

**10** Courtyard by Marriott

12 Embassy Suites

14 Hilton Garden Inn

16 Springhill Suites

17 Residence Inn

11 Aloft

13 Home2

15 Hilton