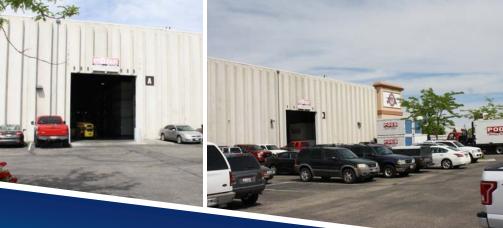

### PROPERTY INFORMATION

Industrial | Warehouse Property Type:

**Building Construction:** Concrete

Year Built: 1973

M-1D | City of Boise Zoning:

Ceiling Height: 30'

Fire Suppression: Sprinklered

1 grade level drive-in Doors:

### **HIGHLIGHTS**

- » ±21,191 SF available for approx. 12 month lease
- One office, one restroom
- Large 18'x20' overhead door
- Rare 30'+ clear height
- Easy access at Broadway I-84 Interchange
- Lock box front door