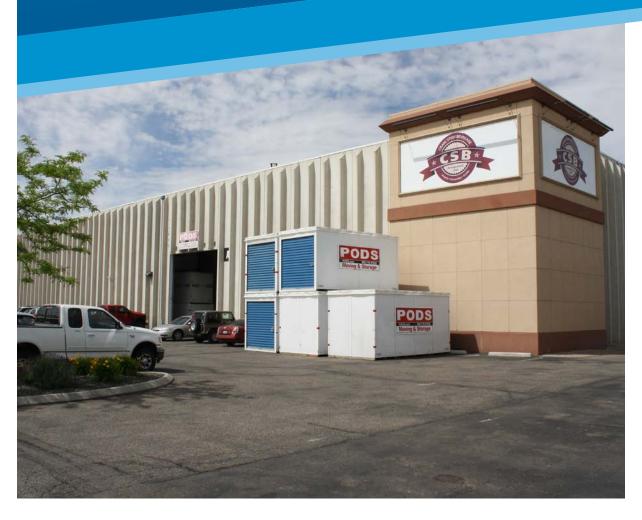

### **HIGHLIGHTS**

- » ±21,191 SF available for approx. 12 month lease
- One office, one restroom
- Large 18'x20' overhead door
- Rare 30'+ clear height
- Easy access at Broadway I-84 Interchange
- Lock box front door