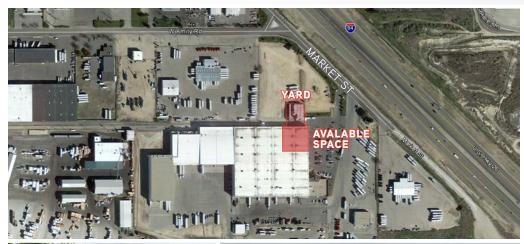

Yard Space: Yes

\$0.49 PSF NNN Lease Rate

### **HIGHLIGHTS**

- » ±21,191 SF available for approx. 12 month lease
- One office, one restroom
- Large 18'x20' overhead door
- Rare 30'+ clear height
- Easy access at Broadway I-84 Interchange
- Lock box front door