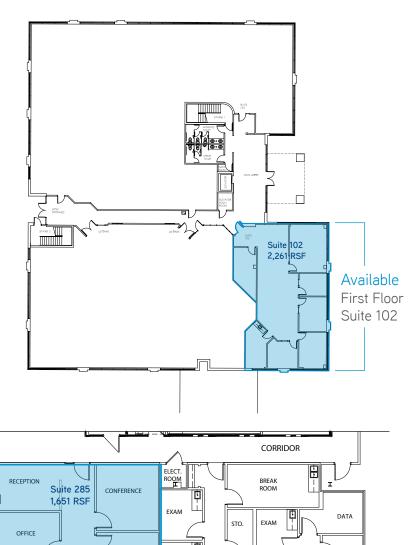

## US Bank Building> Floor Plans

## **Property Features**

- > 1,651 2,261 RSF available immediately
- > Lease rate: \$18.50 PSF, full-service
- Highly visible location on the northeast corner of 119th Street & Highway 69, in the Highland Plaza Shopping Center
- > Ideal medical office opportunity join College Park Family Care Center and College Park Physical Therapy