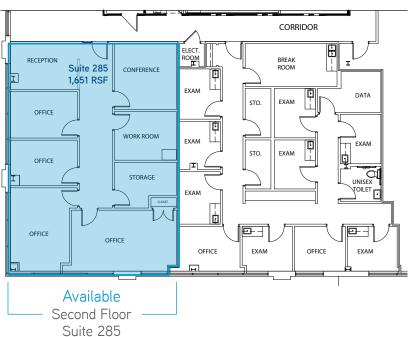

## US Bank Building> Floor Plans

## **Property Features**

- > 1,651 2,261 RSF available immediately
- > Lease rate: \$18.50 PSF, full-service
- Highly visible location on the northeast corner of 119th Street & Highway 69, in the Highland Plaza Shopping Center
- > Ideal medical office opportunity join College Park Family Care Center and College Park Physical Therapy