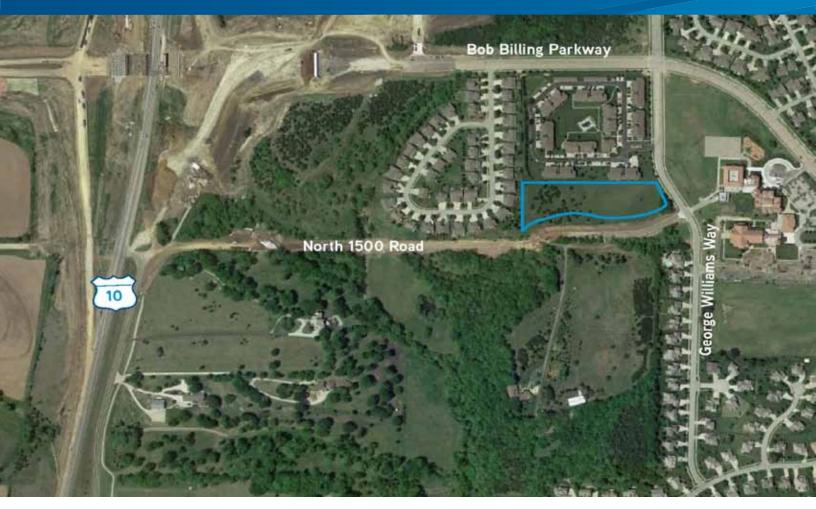

## **Property Description**

The site is extremely well-located in the newly developing west side of Lawrence. It is surrounded by multifamily housing and duplexes to the north and west, large estate single-family housing to the South, and Corpus Christi Catholic Church and school to the east. The site has a gentle slope and beautiful views of surrounding wooded areas. Access is less than a mile from the interchange of K-10 and Bob Billings Parkway. Zoned for multifamily development.

## Property Highlights

> Lot size: 3.5 acres

> Zoning: RM-12 - Multi-Dwelling Residential

> Sale price: \$550,000