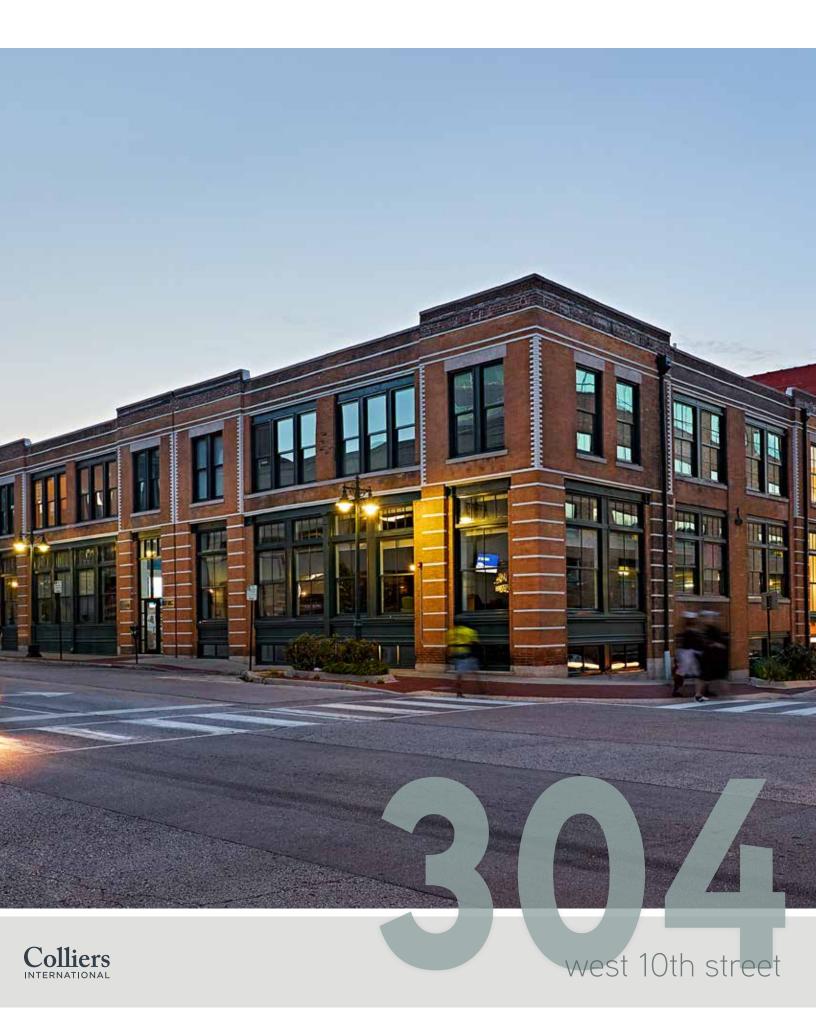

for lease | downtown | kansas city

## **Highlights & Amenities**

- > 15,000± SF available
  - > 7,948± SF on main level
  - > 7,901± SF on lower level
- > \$20.00 PSF net utilities
- > Private first floor entrance
- > Loft-style finishes
- > Walking distance to Power & Light District
- > Streetcar accessible
- > Spacious rooftop deck
- > Downtown views
- > Collaboration rooms
- > Secured private office access
- > Built-in wet bar in main conference room
- > State-of-the art technology throughout
- > All furniture included
- > On-site gym
- > Large training center in lower level
- > All systems recently upgraded
- > On-site storage space