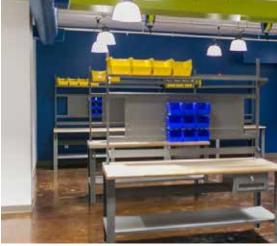

## **Highlights & Amenities**

- > 15,000± SF available
  - > 7,948± SF on main level
  - > 7,901± SF on lower level
- > \$20.00 PSF net utilities
- > Private first floor entrance
- > Loft-style finishes
- > Walking distance to Power & Light District
- > Streetcar accessible
- > Spacious rooftop deck
- > Downtown views
- > Collaboration rooms
- > Secured private office access
- > Built-in wet bar in main conference room
- > State-of-the art technology throughout
- > All furniture included
- > On-site gym
- > Large training center in lower level
- > All systems recently upgraded
- > On-site storage space