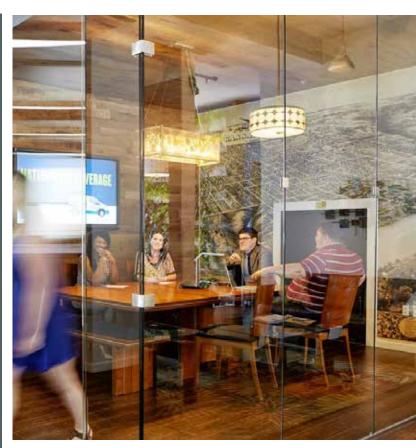

## **Highlights & Amenities**

- > 15,000± SF available
  - > 7,948± SF on main level
  - > 7,901± SF on lower level
- > \$20.00 PSF net utilities
- > Private first floor entrance
- > Loft-style finishes
- > Walking distance to Power & Light District
- > Streetcar accessible
- > Spacious rooftop deck
- > Downtown views
- > Collaboration rooms
- > Secured private office access
- > Built-in wet bar in main conference room
- > State-of-the art technology throughout
- > All furniture included
- > On-site gym
- > Large training center in lower level
- > All systems recently upgraded
- > On-site storage space