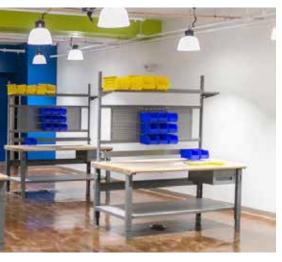

## **Highlights & Amenities**

- > 15,000± SF available
  - > 7,948± SF on main level
  - > 7,901± SF on lower level
- > \$20.00 PSF net utilities
- > Private first floor entrance
- > Loft-style finishes
- > Walking distance to Power & Light District
- > Streetcar accessible
- > Spacious rooftop deck
- > Downtown views
- > Collaboration rooms
- > Secured private office access
- > Built-in wet bar in main conference room
- > State-of-the art technology throughout
- > All furniture included
- > On-site gym
- > Large training center in lower level
- > All systems recently upgraded
- > On-site storage space