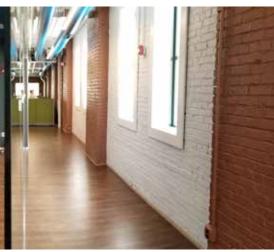

## **Highlights & Amenities**

- > 15,000± SF available
  - > 7,948± SF on main level
  - > 7,901± SF on lower level
- > \$20.00 PSF net utilities
- > Private first floor entrance
- > Loft-style finishes
- > Walking distance to Power & Light District
- > Streetcar accessible
- > Spacious rooftop deck
- > Downtown views
- > Collaboration rooms
- > Secured private office access
- > Built-in wet bar in main conference room
- > State-of-the art technology throughout
- > All furniture included
- > On-site gym
- > Large training center in lower level
- > All systems recently upgraded
- > On-site storage space