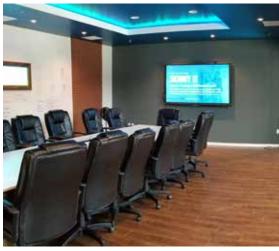

## **Highlights & Amenities**

- > 15,000± SF available
  - > 7,948± SF on main level
  - > 7,901± SF on lower level
- > \$20.00 PSF net utilities
- > Private first floor entrance
- > Loft-style finishes
- > Walking distance to Power & Light District
- > Streetcar accessible
- > Spacious rooftop deck
- > Downtown views
- > Collaboration rooms
- > Secured private office access
- > Built-in wet bar in main conference room
- > State-of-the art technology throughout
- > All furniture included
- > On-site gym
- > Large training center in lower level
- > All systems recently upgraded
- > On-site storage space