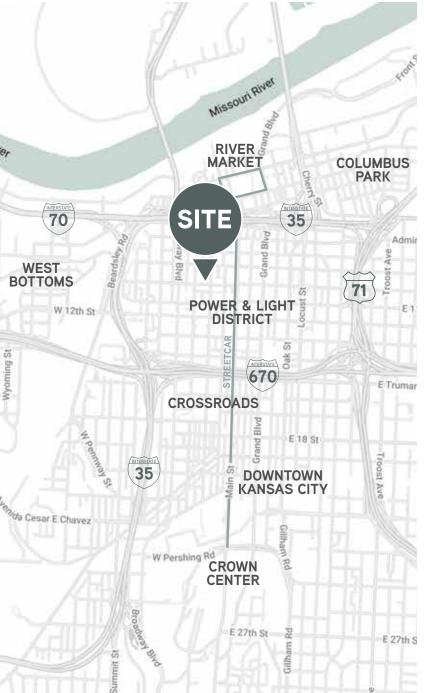

for lease | downtown | kansas city

## **Highlights & Amenities**

- > 15,000± SF available
  - > 7,948± SF on main level
  - > 7,901± SF on lower level
- > \$20.00 PSF net utilities
- > Private first floor entrance
- > Loft-style finishes
- > Walking distance to Power & Light District
- > Streetcar accessible
- > Spacious rooftop deck
- > Downtown views
- > Collaboration rooms
- > Secured private office access
- > Built-in wet bar in main conference room
- > State-of-the art technology throughout
- > All furniture included
- > On-site gym
- > Large training center in lower level
- > All systems recently upgraded
- > On-site storage space







## First Floor 7,948± SF



Lower Level 7,9401± SF

## Floor Plans

for lease | downtown | kansas city



































for lease | downtown | kansas city



For more information contact:

Evan Warwick Senior Vice President +1 816 556 1137 evan.warwick@colliers.com