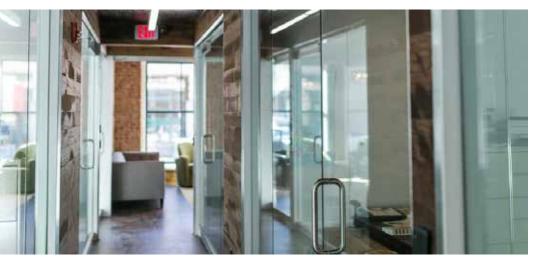

## **Highlights & Amenities**

- > 15,000± SF available
  - > 7,948± SF on main level
  - > 7,901± SF on lower level
- > \$20.00 PSF net utilities
- > Private first floor entrance
- > Loft-style finishes
- > Walking distance to Power & Light District
- > Streetcar accessible
- > Spacious rooftop deck
- > Downtown views
- > Collaboration rooms
- > Secured private office access
- > Built-in wet bar in main conference room
- > State-of-the art technology throughout
- > All furniture included
- > On-site gym
- > Large training center in lower level
- > All systems recently upgraded
- > On-site storage space