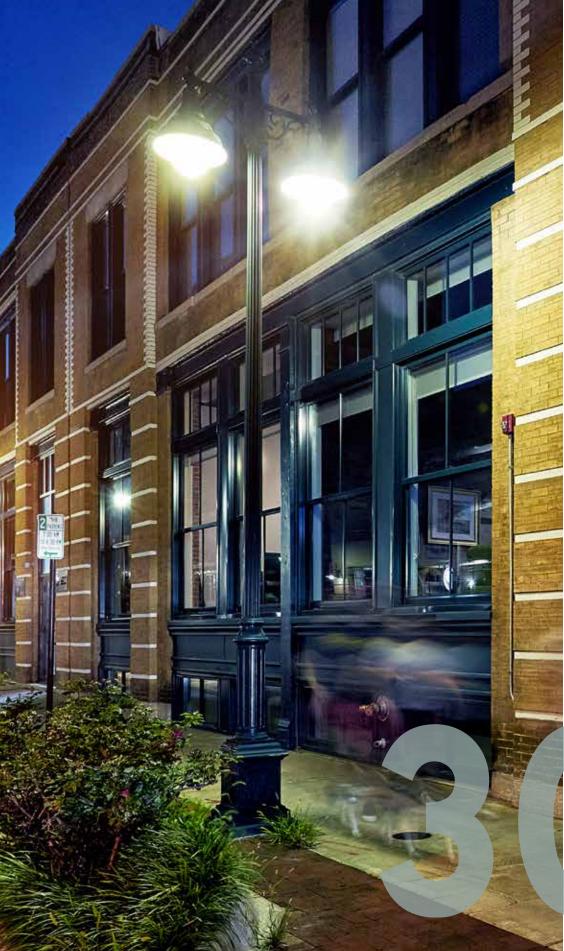

for lease | downtown | kansas city

## **Highlights & Amenities**

- > 15,000± SF available
  - > 7,948± SF on main level
  - > 7,901± SF on lower level
- > \$20.00 PSF net utilities
- > Private first floor entrance
- > Loft-style finishes
- > Walking distance to Power & Light District
- > Streetcar accessible
- > Spacious rooftop deck
- > Downtown views
- > Collaboration rooms
- > Secured private office access
- > Built-in wet bar in main conference room
- > State-of-the art technology throughout
- > All furniture included
- > On-site gym
- > Large training center in lower level
- > All systems recently upgraded
- > On-site storage space