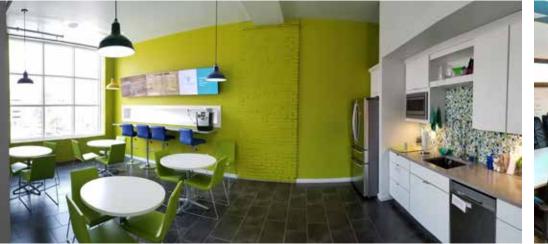

## **Highlights & Amenities**

- > 15,000± SF available
  - > 7,948± SF on main level
  - > 7,901± SF on lower level
- > \$20.00 PSF net utilities
- > Private first floor entrance
- > Loft-style finishes
- > Walking distance to Power & Light District
- > Streetcar accessible
- > Spacious rooftop deck
- > Downtown views
- > Collaboration rooms
- > Secured private office access
- > Built-in wet bar in main conference room
- > State-of-the art technology throughout
- > All furniture included
- > On-site gym
- > Large training center in lower level
- > All systems recently upgraded
- > On-site storage space