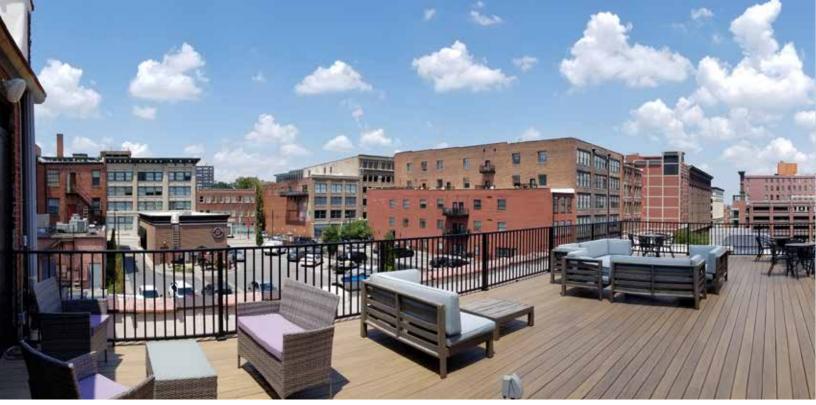

## **Highlights & Amenities**

- > 15,000± SF available
  - > 7,948± SF on main level
  - > 7,901± SF on lower level
- > \$20.00 PSF net utilities
- > Private first floor entrance
- > Loft-style finishes
- > Walking distance to Power & Light District
- > Streetcar accessible
- > Spacious rooftop deck
- > Downtown views
- > Collaboration rooms
- > Secured private office access
- > Built-in wet bar in main conference room
- > State-of-the art technology throughout
- > All furniture included
- > On-site gym
- > Large training center in lower level
- > All systems recently upgraded
- > On-site storage space