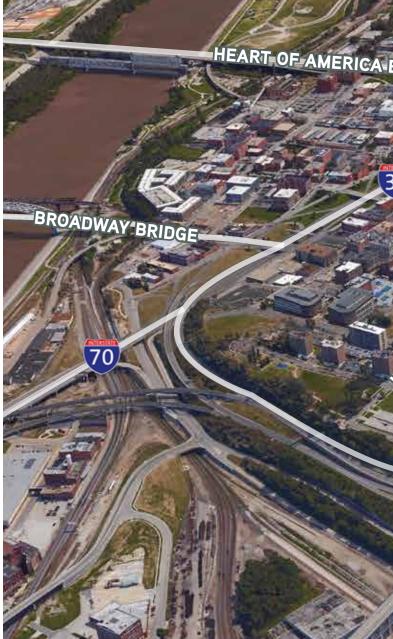

for lease | downtown | kansas city

## **Highlights & Amenities**

- > 15,000± SF available
  - > 7,948± SF on main level
  - > 7,901± SF on lower level
- > \$20.00 PSF net utilities
- > Private first floor entrance
- > Loft-style finishes
- > Walking distance to Power & Light District
- > Streetcar accessible
- > Spacious rooftop deck
- > Downtown views
- > Collaboration rooms
- > Secured private office access
- > Built-in wet bar in main conference room
- > State-of-the art technology throughout
- > All furniture included
- > On-site gym
- > Large training center in lower level
- > All systems recently upgraded
- > On-site storage space







## First Floor 7,948± SF



Lower Level 7,9401± SF

## Floor Plans

for lease | downtown | kansas city



































for lease | downtown | kansas city



For more information contact:

Evan Warwick Senior Vice President +1 816 556 1137 evan.warwick@colliers.com