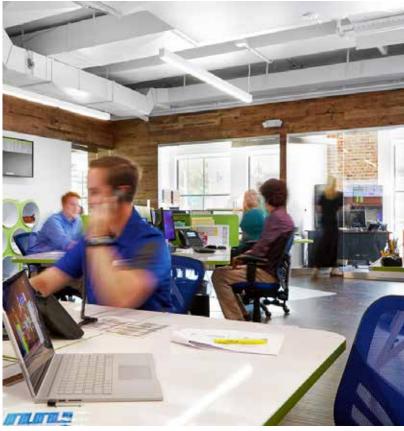

## **Highlights & Amenities**

- > 15,000± SF available
  - > 7,948± SF on main level
  - > 7,901± SF on lower level
- > \$20.00 PSF net utilities
- > Private first floor entrance
- > Loft-style finishes
- > Walking distance to Power & Light District
- > Streetcar accessible
- > Spacious rooftop deck
- > Downtown views
- > Collaboration rooms
- > Secured private office access
- > Built-in wet bar in main conference room
- > State-of-the art technology throughout
- > All furniture included
- > On-site gym
- > Large training center in lower level
- > All systems recently upgraded
- > On-site storage space