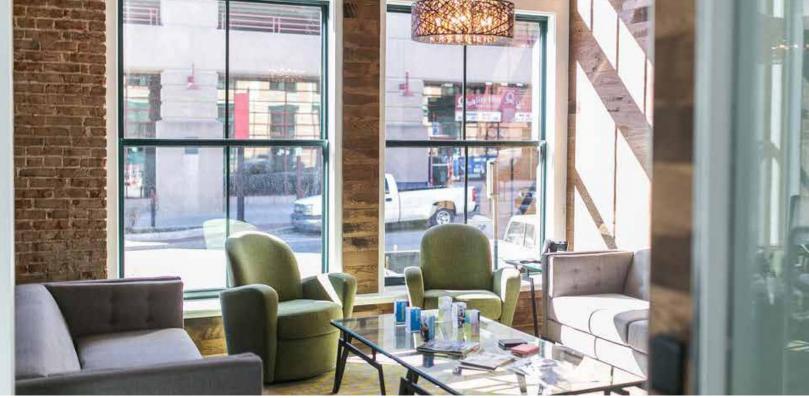

## **Highlights & Amenities**

- > 15,000± SF available
  - > 7,948± SF on main level
  - > 7,901± SF on lower level
- > \$20.00 PSF net utilities
- > Private first floor entrance
- > Loft-style finishes
- > Walking distance to Power & Light District
- > Streetcar accessible
- > Spacious rooftop deck
- > Downtown views
- > Collaboration rooms
- > Secured private office access
- > Built-in wet bar in main conference room
- > State-of-the art technology throughout
- > All furniture included
- > On-site gym
- > Large training center in lower level
- > All systems recently upgraded
- > On-site storage space