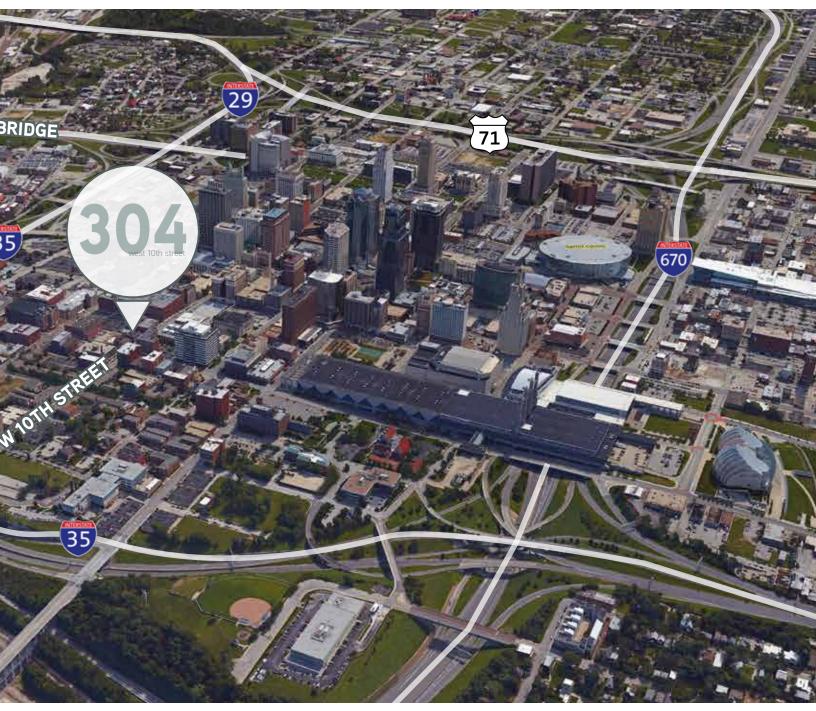

for lease | downtown | kansas city

## **Highlights & Amenities**

- > 15,000± SF available
  - > 7,948± SF on main level
  - > 7,901± SF on lower level
- > \$20.00 PSF net utilities
- > Private first floor entrance
- > Loft-style finishes
- > Walking distance to Power & Light District
- > Streetcar accessible
- > Spacious rooftop deck
- > Downtown views
- > Collaboration rooms
- > Secured private office access
- > Built-in wet bar in main conference room
- > State-of-the art technology throughout
- > All furniture included
- > On-site gym
- > Large training center in lower level
- > All systems recently upgraded
- > On-site storage space







## First Floor 7,948± SF



Lower Level 7,9401± SF

## Floor Plans

for lease | downtown | kansas city



































for lease | downtown | kansas city



For more information contact:

Evan Warwick Senior Vice President +1 816 556 1137 evan.warwick@colliers.com