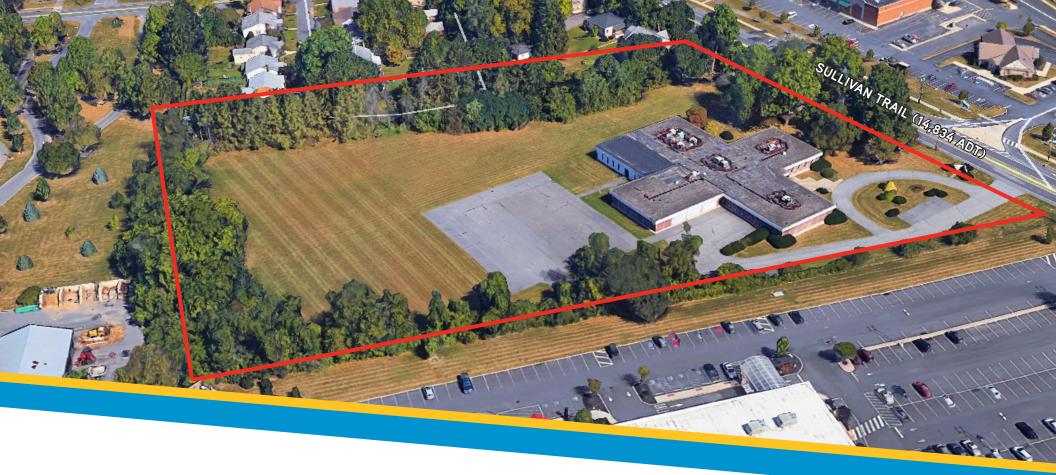

# FOR SALE

1900 SULLIVAN TRAIL EASTON, PA 5.88 Acres of Land with 19,430 SF Building **Great Access & Visibility** 

# **PROPERTY FEATURES**

- > 5.88 acres of land zoned "TC" Town Center with 19,430 SF building
- > Great visibility from Sullivan Trail
- > Excellent access
- > Surrounded by many retailers