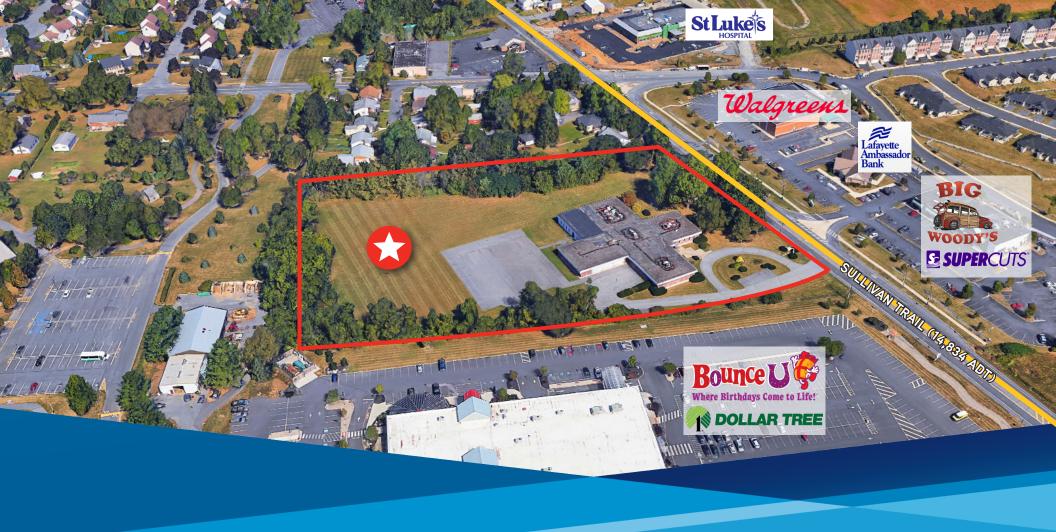

# FOR SALE

1900 SULLIVAN TRAIL EASTON, PA 5.88 Acres of Land with 19,430 SF Building **Great Access & Visibility** 

# **PROPERTY FEATURES**

- > 5.88 acres of land zoned "TC" Town Center with 19,430 SF building
- > Great visibility from Sullivan Trail
- > Excellent access
- > Surrounded by many retailers

# SURROUNDING RETAILERS INCLUDE...