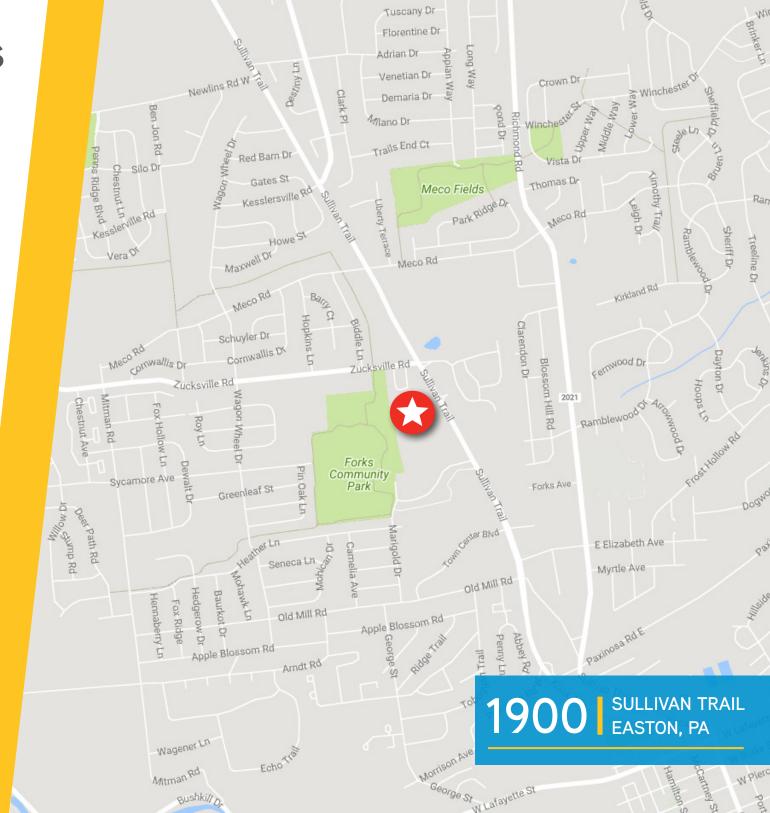

# FOR SALE

1900 SULLIVAN TRAIL EASTON, PA 5.88 Acres of Land with 19,430 SF Building **Great Access & Visibility** 