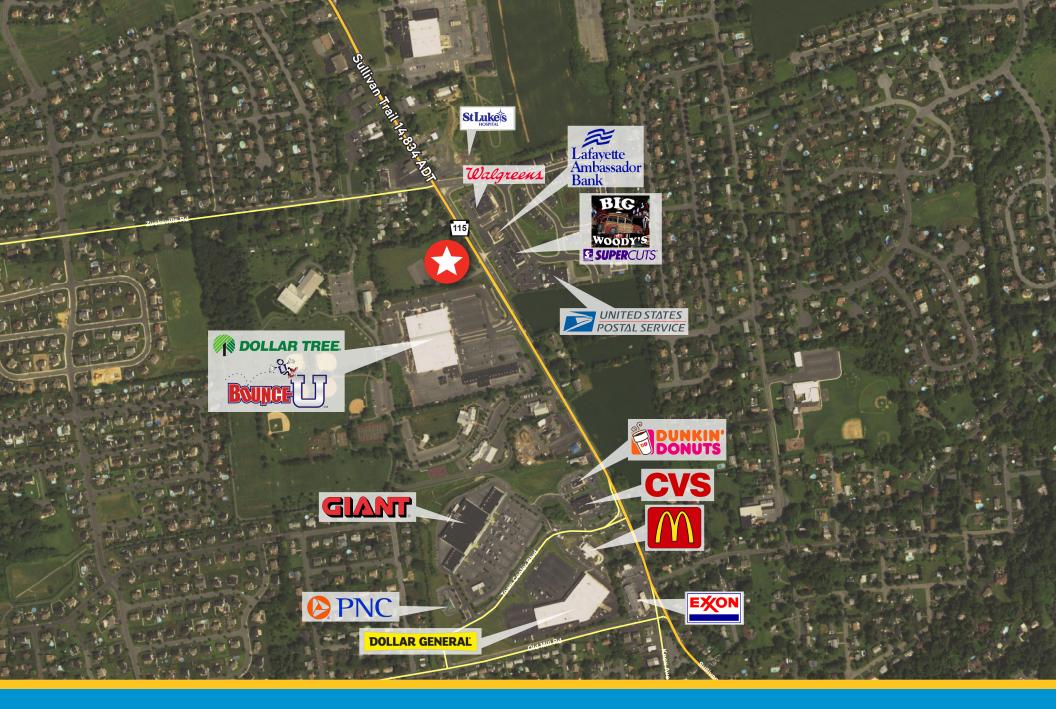

LIERS INTERNATIONAL**

One Windsor 7535 Windsor Drive, Suite 208 Allentown, PA 18195 www.colliers.com

DEREK ZERFASS SENIOR VICE PRESIDENT +1 610 295 6125 derek.zerfass@colliers.com











# **PROPERTY FEATURES**

- > 5.88 acres of land zoned "TC" Town Center with 19,430 SF building
- > Great visibility from Sullivan Trail
- > Excellent access
- > Surrounded by many retailers

# SURROUNDING RETAILERS INCLUDE...



















# **DEMOGRAPHICS**

### **WITHIN 1 MILE**



**10,401** people



3,681 households



**\$112,010** average HHI



2,656 employees

### **WITHIN 3 MILES**



**75,322** people



27,373 households



**\$77,860** average HHI



**29,717** employees

## WITHIN 5 MILES



**119,976** people



45,214 households



**\$81,993** average HHI



50,540 employees





CONTACT US

COLLIERS INTERNATIONAL
One Windsor
7535 Windsor Drive, Suite 208
Allentown, PA 18195
www.colliers.com

SCOTT HORNER
VICE PRESIDENT
+1 610 359 5869
scott.horner@colliers.com

DEREK ZERFASS
SENIOR VICE PRESIDENT
+1 610 295 6125
derek.zerfass@colliers.com