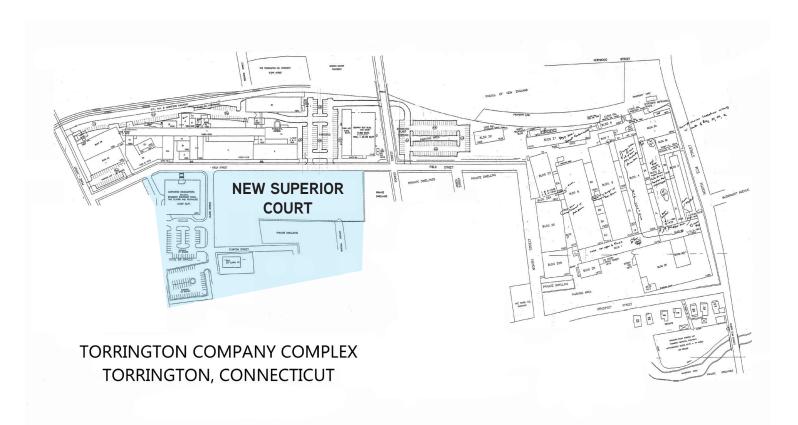

## The Property

- > 550,000 SF office and manufacturing space on 25.6 acre site
- > 250,000 SF available for lease
- > +/-40,000 SF of office space
- > Direct access to Route 4, Route 8 and Route 202
- > Located across the street from new Superior Court for Litchfield County
- > Enterprise Zone tax abatements & financial incentives may be available