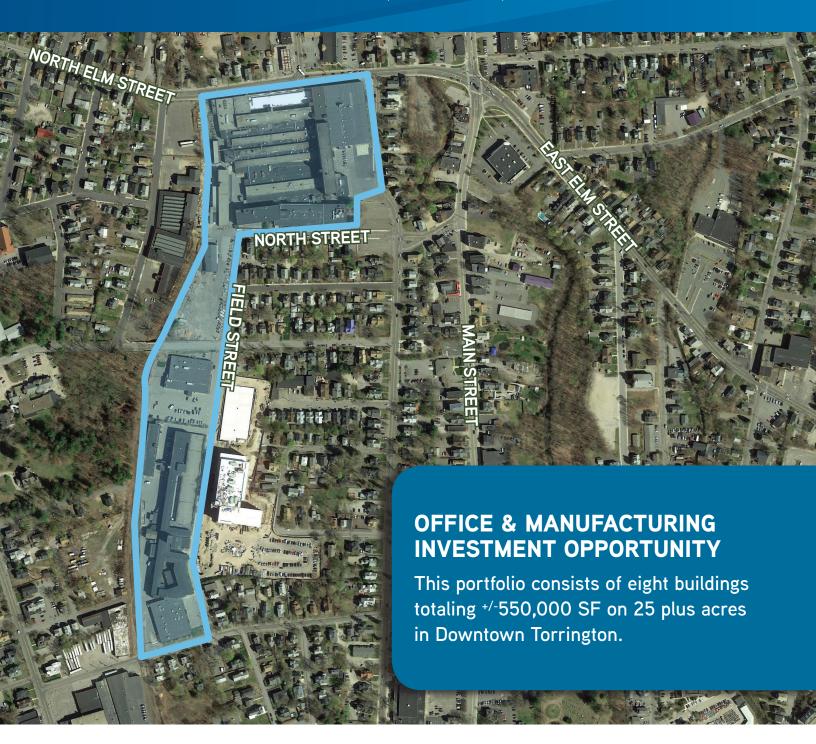

## The Property

- > 550,000 SF office and manufacturing space on 25.6 acre site
- > 250,000 SF available for lease
- > +/-40,000 SF of office space
- > Direct access to Route 4, Route 8 and Route 202
- > Located across the street from new Superior Court for Litchfield County
- > Enterprise Zone tax abatements & financial incentives may be available