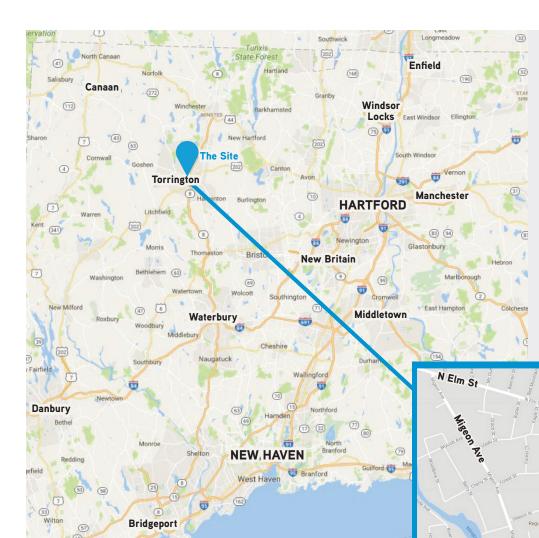

### DIRECTIONS

From Hartford, take I-84 West to Exit 39 for CT-4 West. Turn right onto Birge Park Road. Continue onto New Harwinton Road. Turn left onto East Main Street. Turn right onto East Elm Street. Turn left onto Prospect Street. Turn right onto North Street. The property is on the right.