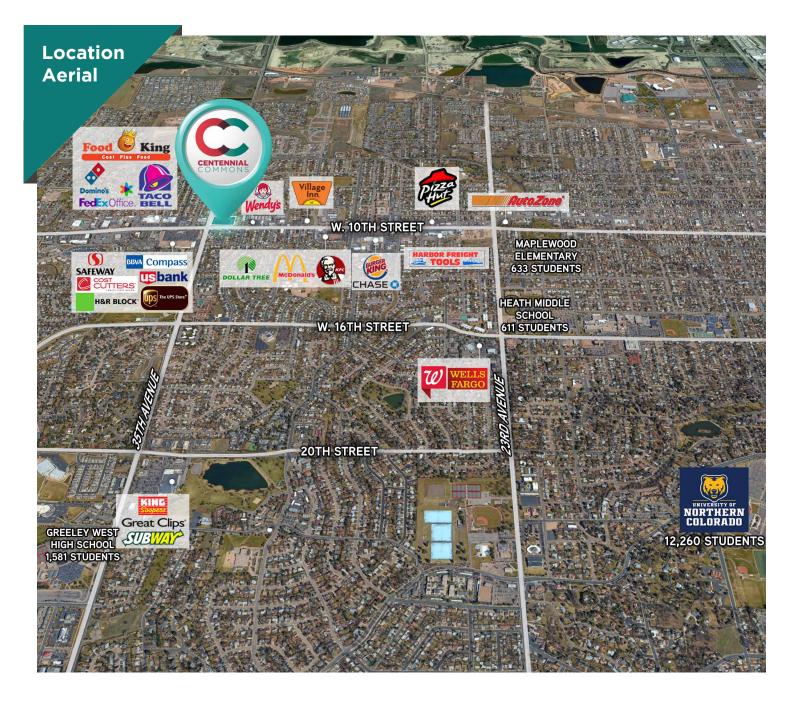

## **Demographics**

|                             | 1 Mile   | 3 Miles  | 5 Miles  |
|-----------------------------|----------|----------|----------|
| Population:                 | 15,561   | 90,722   | 132,825  |
| Average HH Income:          | \$65,736 | \$67,508 | \$69,414 |
| Daytime Population:         | 13,874   | 100,952  | 134,202  |
| Source: ESRI 2017 Estimates |          |          |          |

## **Traffic Counts**

| W. 10th St. East of 35th Ave.:  | 28,000 VPD |  |  |
|---------------------------------|------------|--|--|
| W. 10th St. West of 35th Ave.:  | 26,723 VPD |  |  |
| 35th Ave. North of W. 10th St.: | 18,357 VPD |  |  |
| 35th Ave. South of W. 10th St.: | 18,933 VPD |  |  |
| Source: MPSI 2016 Estimates     |            |  |  |