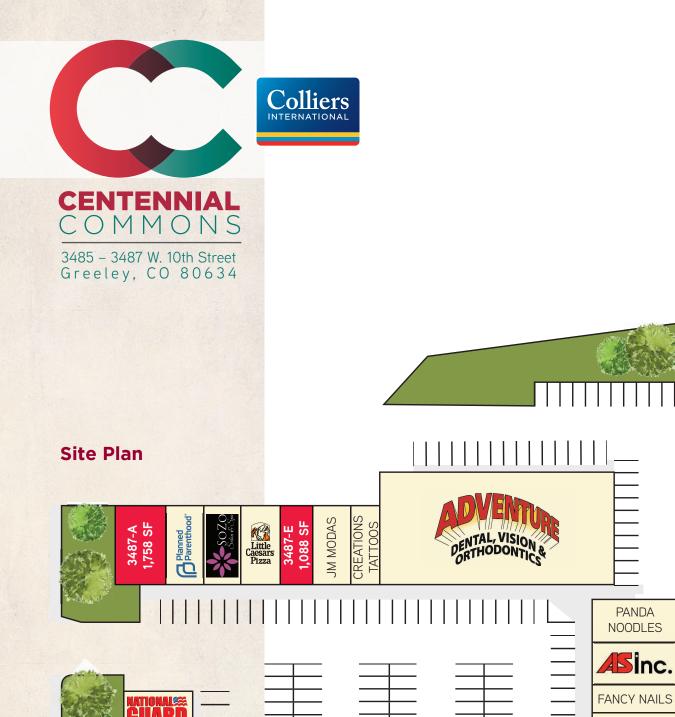

## **Highlights**

Retail center on the hard corner of W. 10th St. and 35th Ave.

Signalized intersection with access from both 35th Ave. and 10th St.

Great mixture of national and local tenants

Available:

1,088 SF-1,758 SF

Lease Rate:

\$15.00/SF NNN

2018 NNN Estimate:

\$4.75/SF

Jason F. Kinsey 303 283 4598 jason.kinsey@colliers.com

Brady Kinsey 720 833 4618 brady.kinsey@colliers.com