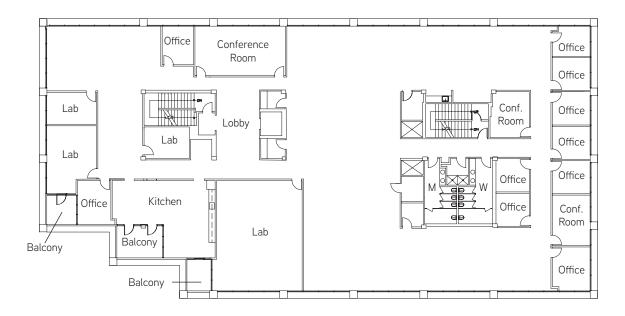

### 3100 De La Cruz Boulevard Floor Plans

#### Market Ready Suite!

3100 De La Cruz Blvd Suite 300 14.662 SF

DION CAMPISI, sior +1 408 282 3875 dion.campisi@colliers.com CA License No. 01321946