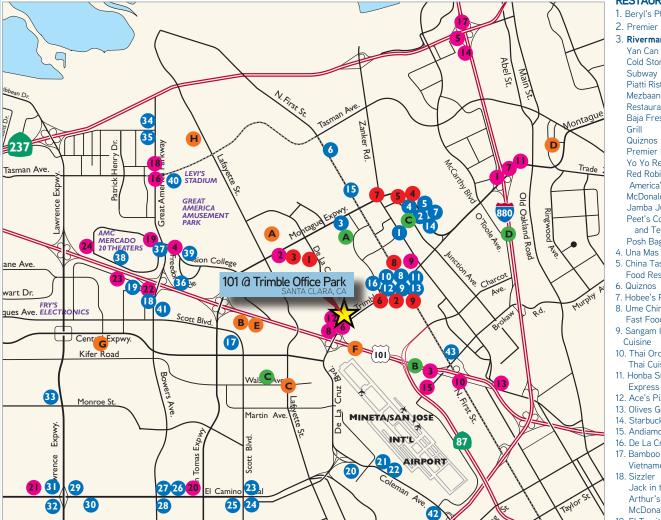

### **Amenities Map**

#### **RESTAURANTS**

- 1. Beryl's Place
- 2. Premier Pizza
- 3. Rivermark Village Yan Can Cold Stone Creamery
- Subway Piatti Ristorante Bar Mezbaan Indian Restaurant
- Baja Fresh Mexican Grill Quiznos Premier Pizza Inc.

Yo Yo Restaurant

- Red Robin America's Gourmet McDonald's Jamba Juice
- Peet's Coffee and Tea Posh Bagels
- 5. China Taste Fast Food Restaurant
- 6. Quiznos
- 7. Hobee's Restaurant
- 8. Ume Chinese Fast Food
- 9. Sangam Indian Cuisine
- 10. Thai Orchid Thai Cuisine
- 11. Honba Sushi Express 12. Ace's Pizza
- 13. Olives Greek Cafe
- 14. Starbucks
- 15. Andiamo Cafe
- 16. De La Cruz Deli
- 17. Bamboo Leaf Vietnamese Cuisine
- 18. Sizzler Jack in the Box Arthur's McDonald's
- 19. El Torrito

- 20. McDonald's (near Costco)
- 21. Panang Village
- 22. Coleman Still
- 23. Andy's BBQ 24. Noah's Bagels Jamba Juice Una Mas
- Korea House 25. Pho Thanh
- 26. El Pollo Loco 27. Sushi Sushi 99 Chicken Hana Maki Pizza Hut Yang Pyung Cactus Fresh
- 28. Peacock Indian Cuisine
- 29. Chili's King Noodle Paris Baguette Treva Sushi
- 30. Pho Hoa El Camino Mongolian BBQ
- 31. Starbucks Bombay Garden
- 32. Taco Bell
- 33. Vito's Famous
- Pizza 34. Taco Bell
- 35. KFC Togo's
- 36. Pedro's Birk's
- 37. IHOP Bennigan's
- House of Bagels Round Table Pizza 38. Tomatina
- Jamba Juice Sushi Yoyo Ben & Jerry's Taxi's Restaurant Starbucks
- In-N-Out Burger

- 39. Parcel 104
- 40. La Fontana
- 41. Specialty's Bakery 42. In-N-Out Burger
- 43. McDonald's

#### HOTELS

- 1. Beverly Heritage Hotel
- 2. Sierra Suites
- 3. Doubletree Hotel San Jose
- 4. Marriott-Santa Clara
- 5. Homestead Studio
- Suites Hotel 6. Best Western
- Gateway 7. Sheraton San Jose
- Hotel 8. Biltmore Hotel &
- Suites Silicon Valley 9. Homewood Suites
- San Jose 10. Fairfield Inn -
- San Jose Airport 11. Sleep Inn Silicon
- Valley 12. Sodexho Marriott
- 13. Staybridge Suites San Jose
- 14. Crowne Plaza San Jose Silicon Valley
- 15. Courtyard by Marriott
- 16. Hilton Santa Clara
- 17. Hilton Garden Inn-Milpitas
- 18. Hyatt Regency Santa Clara/Santa Clara Convention Center
- 19. Holiday Inn Santa Clara
- 20. Howard Johnsons Granada Inn Santa Clara

- 21. Vagabond Inn
- 22. Embassy Suites 23. The Plaza Suites
- 24. Ramada Inn

#### **BANKS**

- 1. Wells Fargo Bank
- 2. Bank of America 3. Keypoint Credit
- Union 4. Chase Bank
- 5 Meriwest Credit Union
- 6. Fremont Bank
- 7. Wells Fargo Bank
- 8. Wells Fargo Bank
- 9. Comerica Bank

#### MAIL SERVICE

- A. Postal Annex
- B. FedEx Office
- Ship Center C. US Post Office
- D. California Mailing Service Inc.

#### **HEALTH CLUBS**

- A. Curves
- B. Gold's Gym

- F. Club One
- and Tennis Club

DION CAMPISI, SIOR +1 408 282 3875 dion.campisi@colliers.com CA License No. 01321946

PAIGE GAMMON +1 408 282 3918 paige.gammon@colliers.com CA License No. 01866062