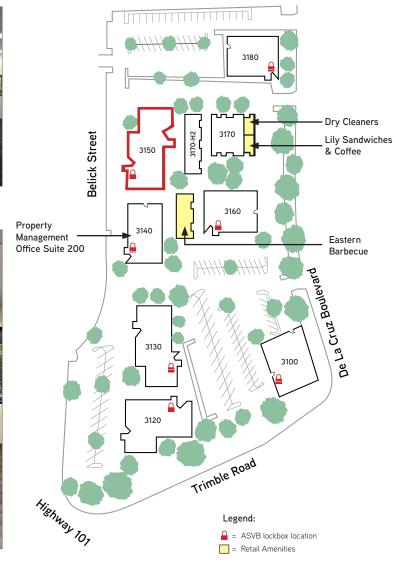

### **Amenities**

- Free conference facilities
- Eastern Barbecue and Lily Sandwiches & Coffee on-site
- On-site dry cleaners
- On-site property management
- FedEx and UPS drop boxes
- Rivermark Village: 1 mile
- Bay Club: 3 miles
- Mercado Santa Clara: 3 miles