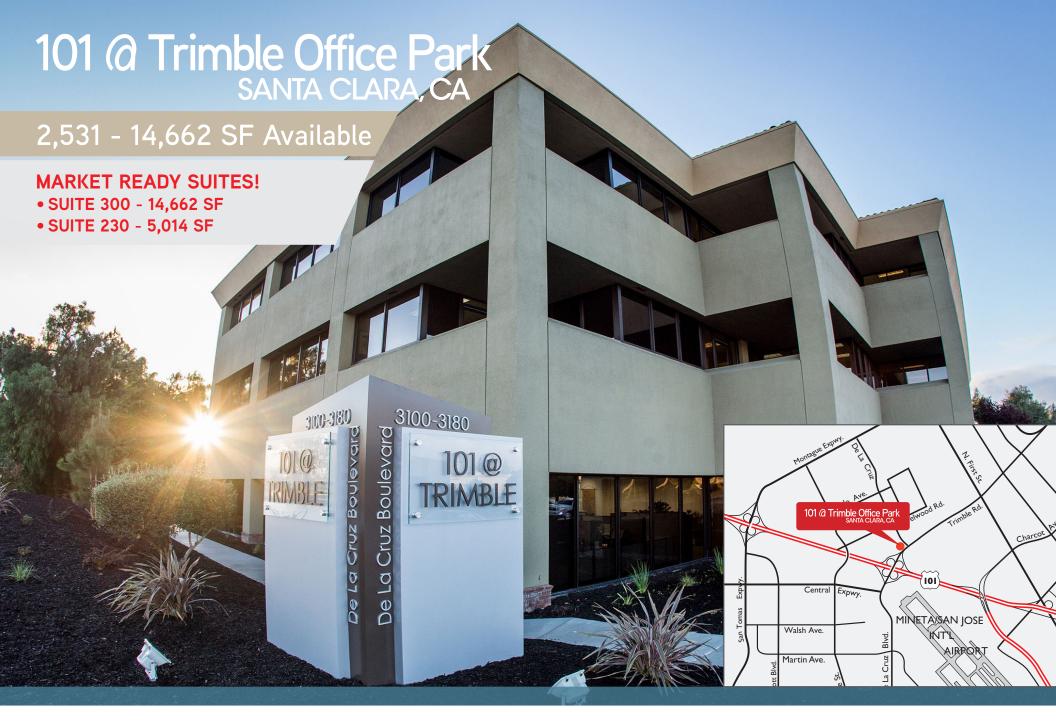

# **Building Project Features**

### Highlights

- ±190,000 SF
- 10 building office/retail project
- Internet Service Providers include Comcast, AT&T, and WiLine
- AT&T has fiber to all buildings
- Exterior signage available
- · Exterior and interior improvements underway
- 3/1,000 free parking

#### Location

- Desirable Santa Clara location
- Levi's Stadium: 4 miles
- Freeway exposure
- Immediate access to Highway 101
- Close access to Highways 87, 237,880 and 280
- San Jose International Airport: 3 miles
- Santa Clara Caltrain Station: 3 miles

### **Amenities**

- Free conference facilities
- Eastern Barbecue and Lily Sandwiches & Coffee on-site
- On-site dry cleaners
- On-site property management
- FedEx and UPS drop boxes
- Rivermark Village: 1 mile
- Bay Club: 3 miles
- Mercado Santa Clara: 3 miles

## **Available Space Summary**

| Address              | Suite | Size      | Commenets                                                                                                     |
|----------------------|-------|-----------|---------------------------------------------------------------------------------------------------------------|
| 3100 De La Cruz Blvd | 300   | 14,662 SF | Market Ready Suite! 10 private offices, 3 conference rooms, 4 labs, large open area for cubicles, and kitchen |
| 3150 De La Cruz Blvd | 230   | 5,014 SF  | Market Ready Suite! 2 offices, conference room, kitchen, open area                                            |
| 3130 De La Cruz Blvd | 215   | 2,531 SF  | Available 2/1/19 2 private offices, 1 conference room, break area, and open office                            |