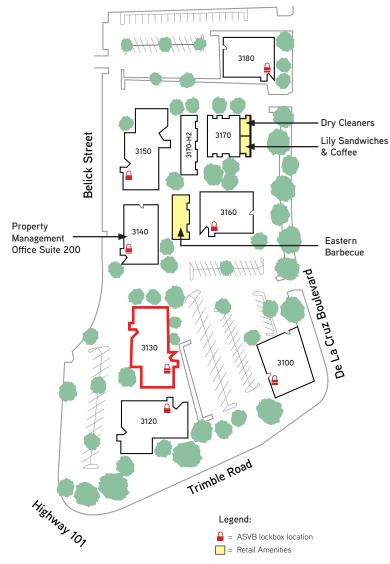

### **Amenities**

- Free conference facilities
- Eastern Barbecue and Lily Sandwiches & Coffee on-site
- On-site dry cleaners
- On-site property management
- FedEx and UPS drop boxes
- Rivermark Village: 1 mile
- Bay Club: 3 miles
- Mercado Santa Clara: 3 miles