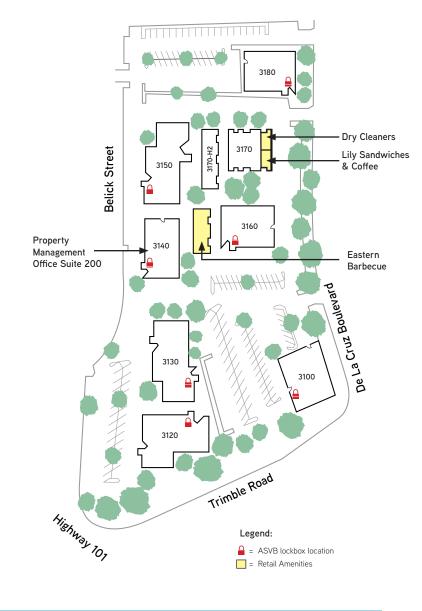

### **Amenities**

- Free conference facilities
- Eastern Barbecue and Lily Sandwiches & Coffee on-site
- On-site dry cleaners
- On-site property management
- FedEx and UPS drop boxes
- Rivermark Village: 1 mile
- Bay Club: 3 miles
- Mercado Santa Clara: 3 miles