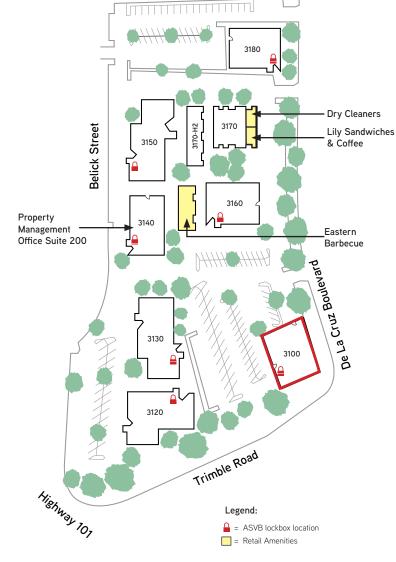

### **Amenities**

- Free conference facilities
- Eastern Barbecue and Lily Sandwiches & Coffee on-site
- On-site dry cleaners
- On-site property management
- FedEx and UPS drop boxes
- Rivermark Village: 1 mile
- Bay Club: 3 miles
- Mercado Santa Clara: 3 miles

### **Amenities Map**

#### **RESTAURANTS**

- 1. Beryl's Place
- 2. Premier Pizza
- 3. Rivermark Village Yan Can Cold Stone Creamery
- Subway Piatti Ristorante Bar Mezbaan Indian Restaurant
- Baja Fresh Mexican Grill Quiznos Premier Pizza Inc.

Yo Yo Restaurant

- Red Robin America's Gourmet McDonald's Jamba Juice
- Peet's Coffee and Tea Posh Bagels
- 5. China Taste Fast Food Restaurant
- 6. Quiznos
- 7. Hobee's Restaurant
- 8. Ume Chinese Fast Food
- 9. Sangam Indian Cuisine
- 10. Thai Orchid Thai Cuisine
- 11. Honba Sushi Express 12. Ace's Pizza
- 13. Olives Greek Cafe
- 14. Starbucks
- 15. Andiamo Cafe
- 16. De La Cruz Deli
- 17. Bamboo Leaf Vietnamese Cuisine
- 18. Sizzler Jack in the Box Arthur's McDonald's
- 19. El Torrito

- 20. McDonald's (near Costco)
- 21. Panang Village
- 22. Coleman Still
- 23. Andy's BBQ 24. Noah's Bagels Jamba Juice Una Mas
- Korea House 25. Pho Thanh
- 26. El Pollo Loco 27. Sushi Sushi 99 Chicken Hana Maki Pizza Hut Yang Pyung Cactus Fresh
- 28. Peacock Indian Cuisine
- 29. Chili's King Noodle Paris Baguette Treva Sushi
- 30. Pho Hoa El Camino Mongolian BBQ
- 31. Starbucks Bombay Garden
- 32. Taco Bell
- 33. Vito's Famous
- Pizza 34. Taco Bell
- 35. KFC Togo's
- 36. Pedro's Birk's
- 37. IHOP Bennigan's
- House of Bagels Round Table Pizza 38. Tomatina
- Jamba Juice Sushi Yoyo Ben & Jerry's Taxi's Restaurant Starbucks
- In-N-Out Burger

- 39. Parcel 104
- 40. La Fontana
- 41. Specialty's Bakery 42. In-N-Out Burger
- 43. McDonald's

#### HOTELS

- 1. Beverly Heritage Hotel
- 2. Sierra Suites
- 3. Doubletree Hotel San Jose
- 4. Marriott-Santa Clara
- 5. Homestead Studio
- Suites Hotel 6. Best Western
- Gateway 7. Sheraton San Jose
- Hotel 8. Biltmore Hotel &
- Suites Silicon Valley 9. Homewood Suites
- San Jose 10. Fairfield Inn -
- San Jose Airport 11. Sleep Inn Silicon
- Valley 12. Sodexho Marriott
- 13. Staybridge Suites San Jose
- 14. Crowne Plaza San Jose Silicon Valley
- 15. Courtyard by Marriott
- 16. Hilton Santa Clara
- 17. Hilton Garden Inn-Milpitas
- 18. Hyatt Regency Santa Clara/Santa Clara Convention Center
- 19. Holiday Inn Santa Clara
- 20. Howard Johnsons Granada Inn Santa Clara

- 21. Vagabond Inn
- 22. Embassy Suites 23. The Plaza Suites
- 24. Ramada Inn

#### **BANKS**

- 1. Wells Fargo Bank
- 2. Bank of America 3. Keypoint Credit
- Union 4. Chase Bank
- 5 Meriwest Credit Union
- 6. Fremont Bank
- 7. Wells Fargo Bank
- 8. Wells Fargo Bank
- 9. Comerica Bank

#### MAIL SERVICE

- A. Postal Annex
- B. FedEx Office
- Ship Center C. US Post Office
- D. California Mailing Service Inc.

#### **HEALTH CLUBS**

- A. Curves
- B. Gold's Gym

- F. Club One
- and Tennis Club

DION CAMPISI, SIOR +1 408 282 3875 dion.campisi@colliers.com CA License No. 01321946

PAIGE GAMMON +1 408 282 3918 paige.gammon@colliers.com CA License No. 01866062