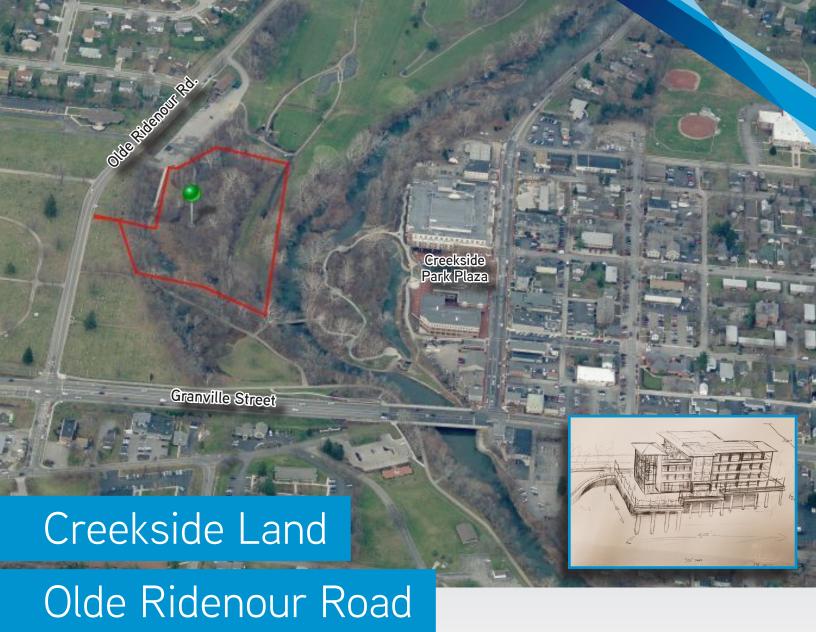

## FOR SALE | GAHANNA, OH

Located in the affluent area of Gahanna, this prime piece of land sits across the way from Big Walnut Creek and downtown Gahanna. With just over 6 acres of land, this piece offers multiple different options for developers including mixeduse, retail, office, and residential.

### PROPERTY FEATURES:

- Prime location in affluent Gahanna across from Downtown Center
- Close proximity to John Glenn International Airport
- Multiple development opportunites including mixed-use, retail, office & residential
- Sits adjacent to Gahanna municipal golf course
- Area boasts strong demographic numbers with close proximity to Easton