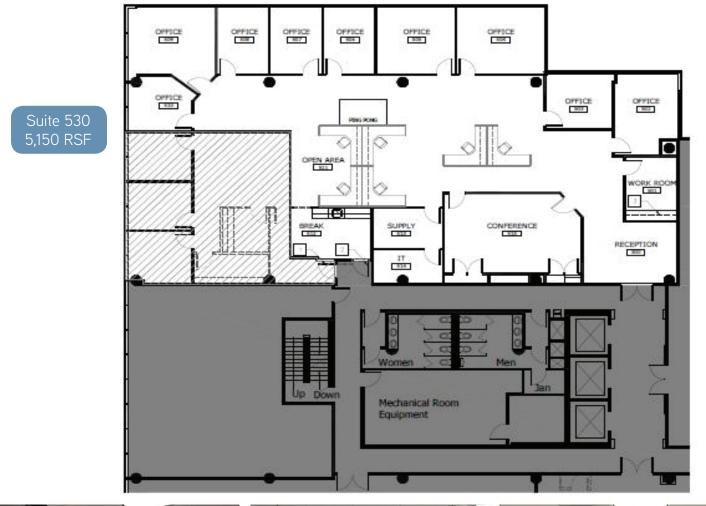

FOR SUBLEASE > 280 Interstate N Circle > Floor Plan and Interior Photos

## > Key Features/Highlights

- > 5,150 RSF available for sublease
- > Rate Negotiable
- > Term through March 2020
- > FF&E available
- > Server room has supplemental HVAC
- > \*Access to 4 Atlanta Braves season tickets