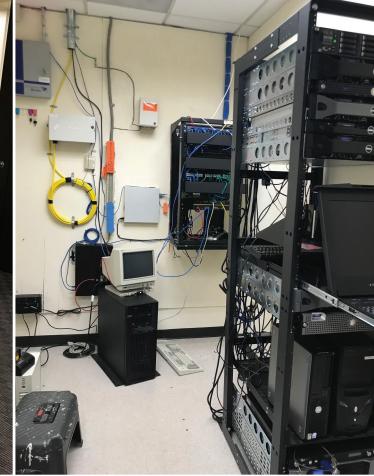

## > Key Features/Highlights

- > 5,150 RSF available for sublease
- > Rate Negotiable
- > Term through March 2020
- > FF&E available
- > Server room has supplemental HVAC
- > \*Access to 4 Atlanta Braves season tickets

FOR SUBLEASE > 280 Interstate N Circle > Floor Plan and Interior Photos