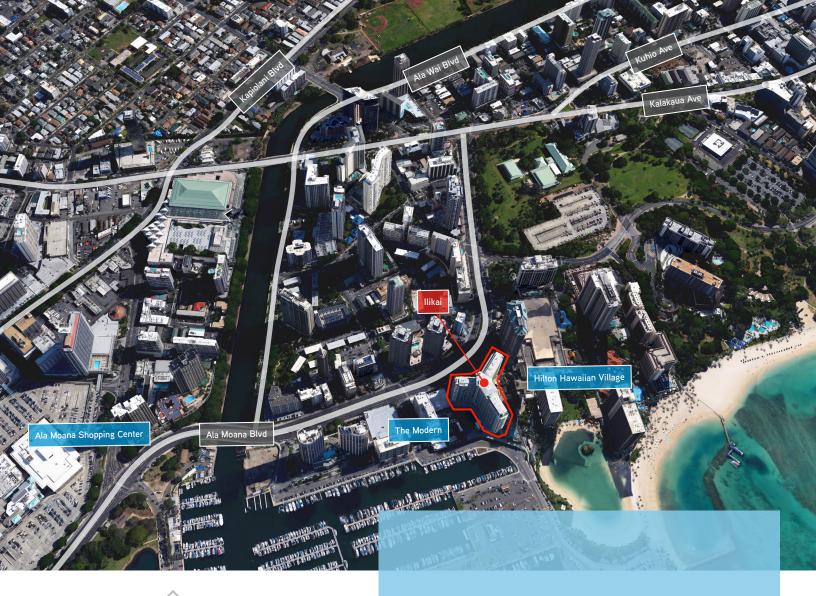

The Ilikai Shops offers a legendary address, a convenient location between Ala Moana and Waikiki, and unsurpassed ocean and mauka views.

Ideally situated along the harbor between the Hilton Hawaiian Village and the Modern Honolulu, with numerous hotels including the Prince Waikiki Hotel just steps away, Ilikai is located in one of the most densely populated hotel and residential neighborhoods on the island.