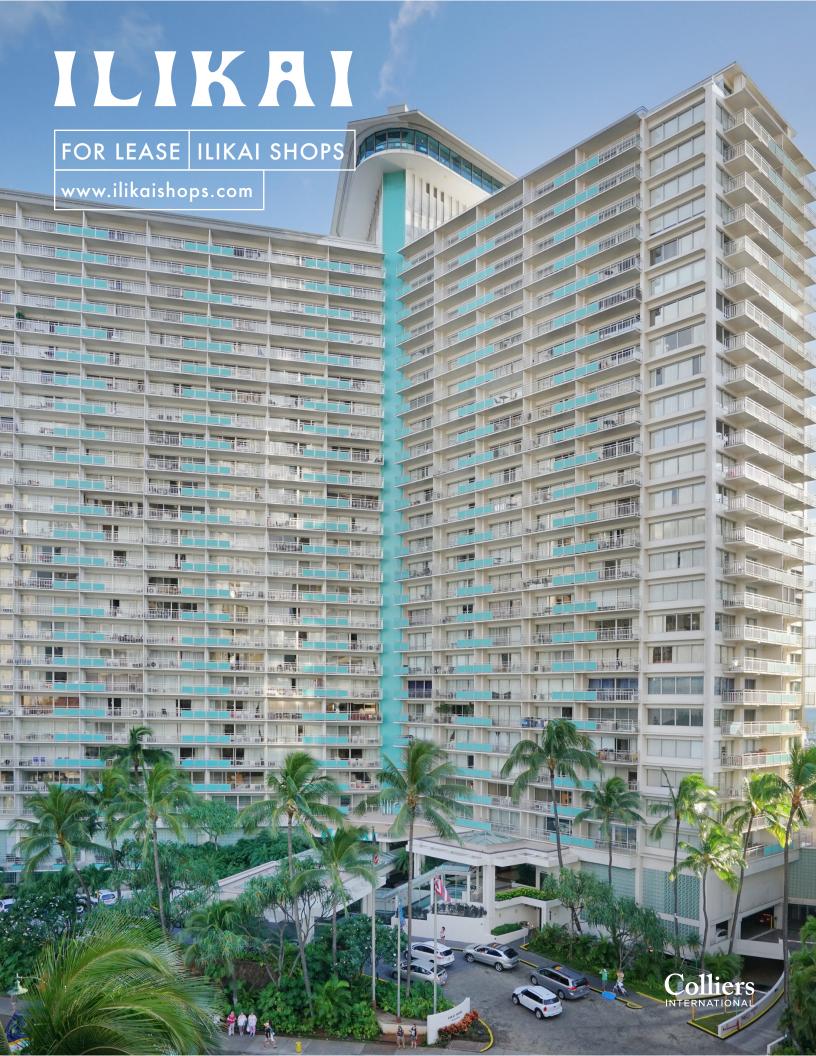

## ABOUT THE ILIKAI

Soaring to 30 stories with its stunning glass elevator, the 1009-unit Ilikai is one of Honolulu's iconic properties.

Developed by the legendary Chinn Ho, the Ilikai is well known throughout Hawaii and the world, having been featured prominently in the opening sequences of the original series of "Hawaii Five-O".

The Ilikai Shops offers a legendary address, a convenient location between Ala Moana and Waikiki, and unsurpassed ocean and mauka views.

Ideally situated along the harbor between the Hilton Hawaiian Village and the Modern Honolulu, with numerous hotels including the Prince Waikiki Hotel just steps away, Ilikai is located in one of the most densely populated hotel and residential neighborhoods on the island.