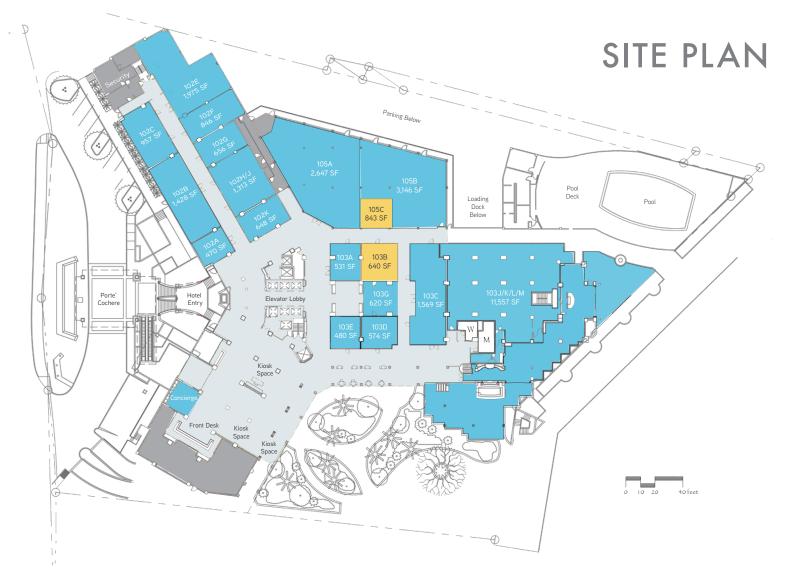

| 102 A                                                    | 470 SF                                                            | Dave's Ice Cream                                                                                          |
|----------------------------------------------------------|-------------------------------------------------------------------|-----------------------------------------------------------------------------------------------------------|
| 102 B                                                    | 1,428 SF                                                          | Ilikai Massage Spa                                                                                        |
| 102 C                                                    | 957 SF                                                            | SOHO New York                                                                                             |
| 102 E                                                    | 1,975 SF                                                          | Ilikai Hotel & Luxury Suites                                                                              |
| 102 F                                                    | 846 SF                                                            | InCare Hawaii                                                                                             |
| 102 G                                                    | 656 SF                                                            | Ala Wai Yatch Brokerage                                                                                   |
| 102 H,J                                                  | 1,313 SF                                                          | Marina Hawaii Vacations                                                                                   |
| 102 K                                                    | 648 SF                                                            | Gift Paradise                                                                                             |
| 103 A                                                    | 531 SF                                                            | Marc Photo                                                                                                |
| 103 B                                                    | 640 SF                                                            | Available                                                                                                 |
| 103 D                                                    | 040 31                                                            | Available                                                                                                 |
| 103 C                                                    | 1,569 SF                                                          | Shell Vacations Club                                                                                      |
|                                                          |                                                                   |                                                                                                           |
| 103 C                                                    | 1,569 SF                                                          | Shell Vacations Club                                                                                      |
| 103 C<br>103 D                                           | 1,569 SF<br>574 SF                                                | Shell Vacations Club<br>Aroma Coffee                                                                      |
| 103 C<br>103 D<br>103 E                                  | 1,569 SF<br>574 SF<br>480 SF                                      | Shell Vacations Club<br>Aroma Coffee<br>Simply Wood                                                       |
| 103 C<br>103 D<br>103 E<br>103 J,K,L,M                   | 1,569 SF<br>574 SF<br>480 SF<br>11,777 SF                         | Shell Vacations Club<br>Aroma Coffee<br>Simply Wood<br>Cinnamon's                                         |
| 103 C<br>103 D<br>103 E<br>103 J,K,L,M<br>105 A          | 1,569 SF<br>574 SF<br>480 SF<br>11,777 SF<br>3,490 SF             | Shell Vacations Club Aroma Coffee Simply Wood Cinnamon's Kuai Market                                      |
| 103 C<br>103 D<br>103 E<br>103 J,K,L,M<br>105 A<br>105 B | 1,569 SF<br>574 SF<br>480 SF<br>11,777 SF<br>3,490 SF<br>2,564 SF | Shell Vacations Club<br>Aroma Coffee<br>Simply Wood<br>Cinnamon's<br>Kuai Market<br>Waikiki Marina Resort |