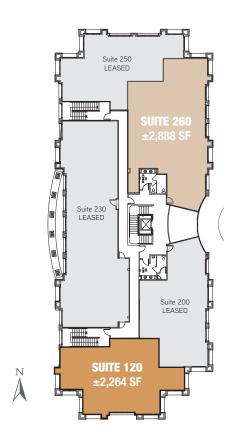

2140 & 2190 EAST PEBBLE ROAD | LAS VEGAS, NEVADA 89123

SECOND FLOOR - 2140 PEBBLE ROAD

**BUILDING 2140 - SUITE 210** ±2,264 RSF ±1,938 USF ASKING: \$1.95 SF, MG

**SUZETTE LA GRANGE, CCIM** +1 702 836 3799 suzette.lagrange@colliers.com KARA WALKER, CCIM +1 702 836 3705 kara.walker@colliers.com