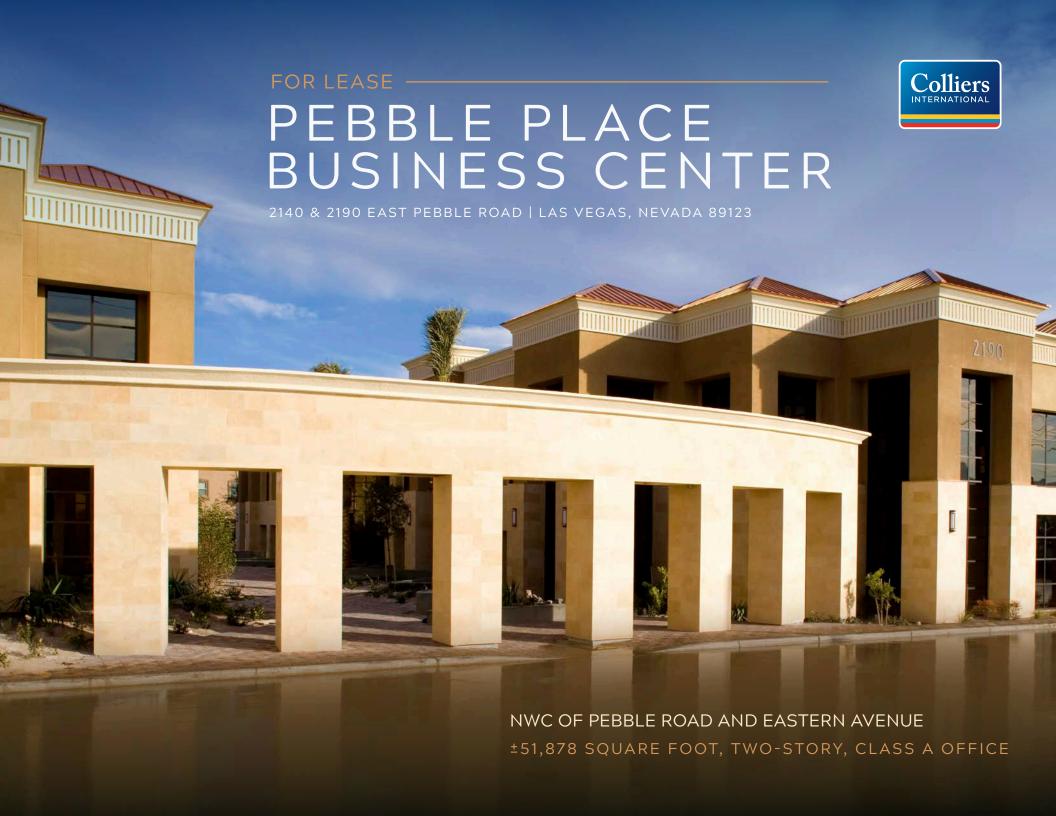

#### PROPERTY OVERVIEW

Pebble Place Business Center is a  $\pm 51,878$  square foot, two-story, Class A office project, providing elegance, a convenient location and professional image for the users who call Pebble Place home.

- Beautiful Limestone Exterior
- Elegantly Appointed Lobby and Common Areas
- After-Hour, Key-Fob Security Entry
- Covered Parking Available
- Modified Gross Leases
- Generous Parking Ratio of 5.7/1000 SF