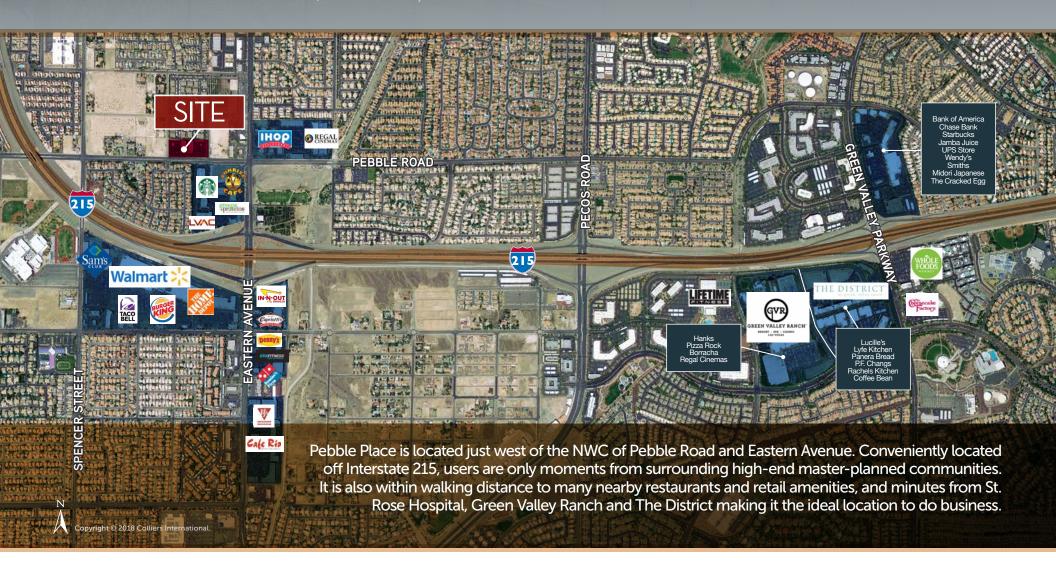

### SITE PLAN

COVERED PARKING COVERED PARKING BURNHAM STREET 2140 2190 **PEBBLE** PEBBLE ±25,939 SF ±25,939 SF

PEBBLE ROAD

2140 & 2190 EAST PEBBLE ROAD | LAS VEGAS, NEVADA 89123