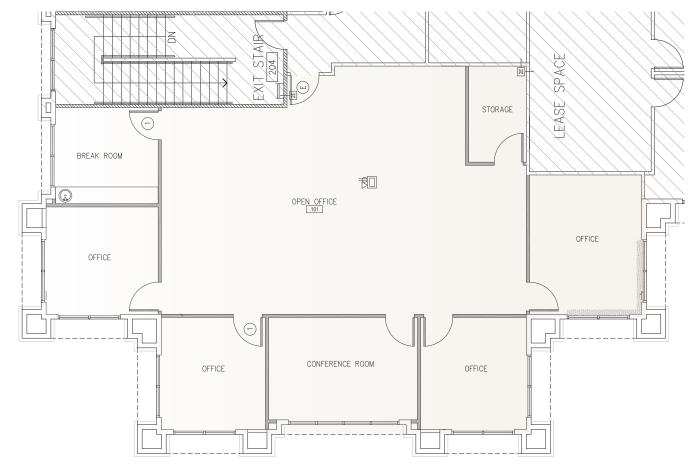

2140 & 2190 EAST PEBBLE ROAD | LAS VEGAS, NEVADA 89123

SECOND FLOOR - 2140 PEBBLE ROAD

**BUILDING 2140 - SUITE 210** ±2,264 RSF ±1,938 USF ASKING: \$1.95 SF, MG

**SUZETTE LA GRANGE, CCIM** +1 702 836 3799 suzette.lagrange@colliers.com KARA WALKER, CCIM +1 702 836 3705 kara.walker@colliers.com