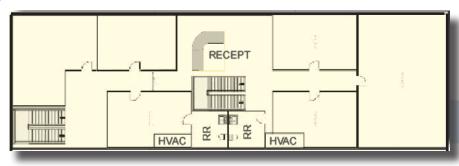

### 2ND FLOOR OFFICE:

Approx. 3,000 s.f.

### **SITE PLAN:**

Approx. 33,000 s.f. (330' x 100')

Shop / Warehouse Space: 18,000 s.f. divisible to 9,000 s.f.

Floor Plans
Not To Scale