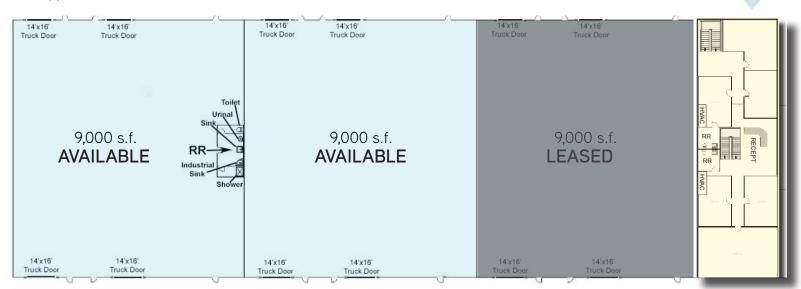

### PROPERTY HIGHLIGHTS

- Approx. 33,000 s.f. (330' x 100')
- Office / Shop Building
- Approx. 6,000 s.f. of office space (2 story)
- Approx. 27,000 s.f. of shop/warehouse space
- Situated on 12.56 acres of land
- Construction: insulated prefabricated metal
- Clear Height: 16' 19'
- Truck Doors: 14' x 16'
- Warehouse Lighting: LED & skylights
- Clear Span: no columns
- Zoning: M-1PD
- Highway visibility and frontage
- Located 1/4 mile from on/off ramps to Hwy 58

#### **AVAILABLE**

SHOP/WAREHOUSE SPACE: 18,000 s.f. @ \$0.55/s.f. Industrial Gross

Divisible to 9.000 s.f.

OFFICE SPACE:

3,000 s.f. @ \$0.75/s.f. Industrial Gross

Located on 2nd floor

### **SITE PLAN:**

Approx. 33,000 s.f. (330' x 100')

Shop / Warehouse Space: 18,000 s.f. divisible to 9,000 s.f.

Floor Plans
Not To Scale