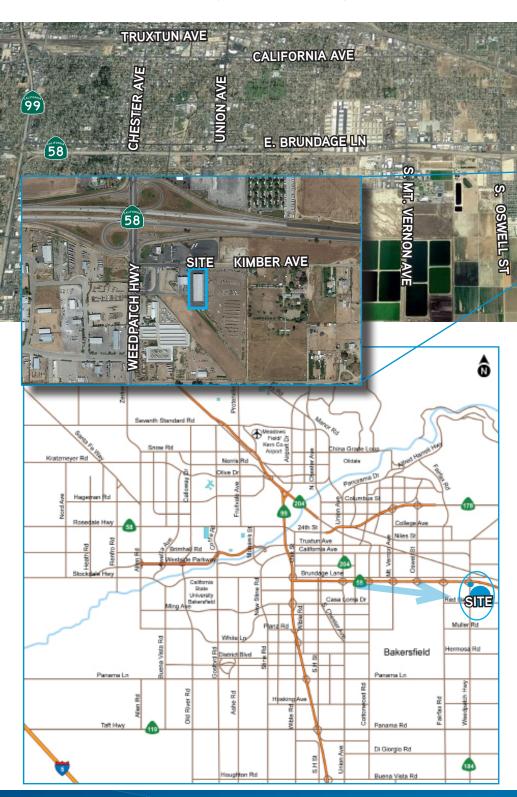

### PROPERTY LOCATION:

This property is located at 8319 Kimber Avenue, off Weedpatch Hwy, just south of Highway 58 in Bakersfield, California.

### Contact Us

58

AGENT: WESLEY MCDONALD SENIOR VICE PRESIDENT I PRINCIPAL CENTRAL CALIFORNIA INDUSTRIAL PROPERTIES TEAM LICENSE NUMBER 01511739 DIR 661.631.3828 wesley.mcdonald@colliers.com

KIMBER AVE

SITE