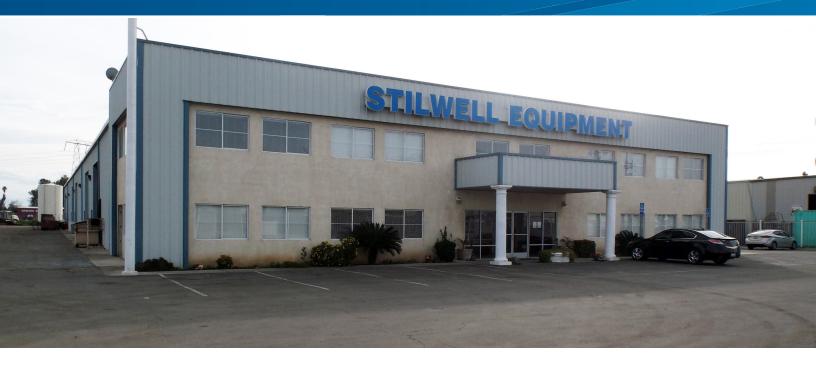

# OFFICE / SHOP / WAREHOUSE

8319 KIMBER AVENUE, BAKERSFIELD, CA 93307

### PROPERTY LOCATION:

This property is located at 8319 Kimber Avenue, off Weedpatch Hwy, just south of Highway 58 in Bakersfield, California.

### PROPERTY HIGHLIGHTS

- Approx. 33,000 s.f. (330' x 100')
- Office / Shop Building
- Approx. 6,000 s.f. of office space (2 story)
- Approx. 27,000 s.f. of shop/warehouse space
- Situated on 12.56 acres of land
- Construction: insulated prefabricated metal
- Clear Height: 16' 19'
- Truck Doors: 14' x 16'
- Warehouse Lighting: LED & skylights
- Clear Span: no columns
- Zoning: M-1PD
- Highway visibility and frontage
- Located 1/4 mile from on/off ramps to Hwy 58