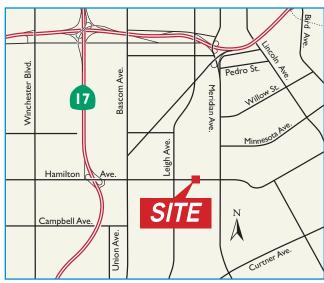

# 1777 Hamilton Avenue

SAN JOSE, CALIFORNIA

### **Building Highlights**

- > Great West Valley Location
- > 325-1,190 SF Units Available
- > TI Dollars Available
- > Easy Freeway Access
- > Conference Room Available for Tenants
- > 4/1,000 Parking
- > Elevator Service
- > \$1.85 PSF Full Service