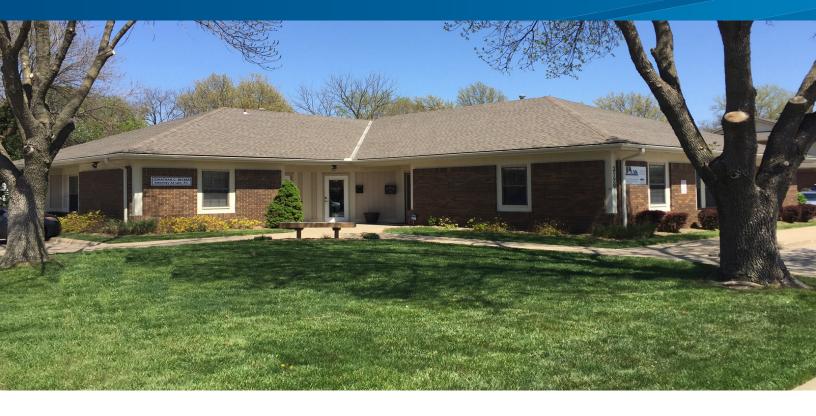

## **Property Description**

This multi-tenant building is situated within a thriving office corridor, just west of Dillon's grocery. The available suite is located in the middle of the building with its own private entrance. The suite offers five private offices and an open work area. There is also a reception/waiting area and kitchenette with a coffee bar. The lease rate is competitively priced at \$16.00 PSF, gross.

## Property Highlights

> Building size: 4,143 SF

> Available space: 1,500 SF

> Built in 1986

> Zoning: RSO - Single Dwelling Office

> Lease rate: \$2,000 monthly, gross, plus 40% of water