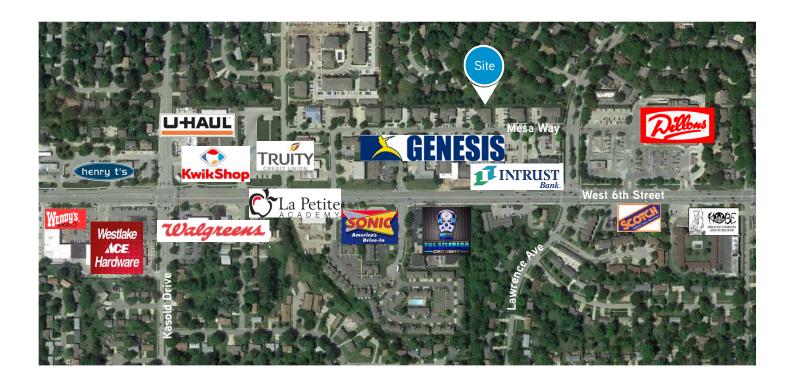

FOR LEASE > OFFICE SPACE

## 3120 Mesa Way, Suite C



LAWRENCE, KANSAS



## **Property Description**

This multi-tenant building is situated within a thriving office corridor, just west of Dillon's grocery. The available suite is located in the middle of the building with its own private entrance. The suite offers five private offices and an open work area. There is also a reception/waiting area and kitchenette with a coffee bar. The lease rate is competitively priced at \$16.00 PSF, gross.

## Property Highlights

> Building size: 4,143 SF

> Available space: 1,500 SF

> Built in 1986

> Zoning: RSO - Single Dwelling Office

> Lease rate: \$2,000 monthly, gross, plus 40% of water









## 3120 Mesa Way > Aerial