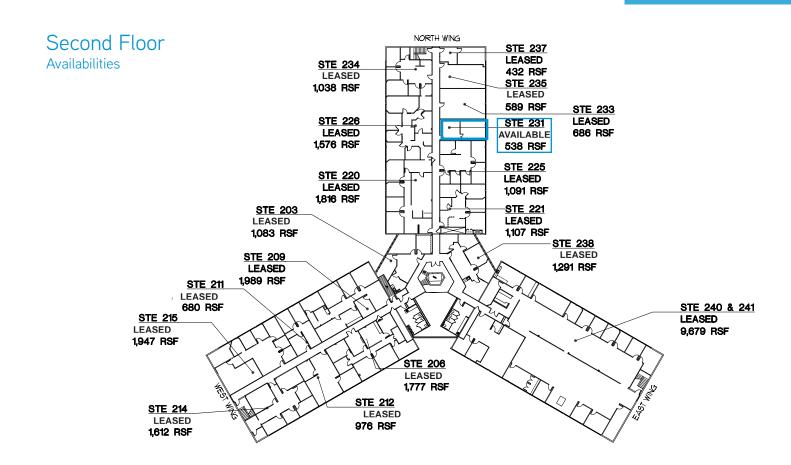

## PROPERTY FEATURES

- > 60,000 SF, two story office/medical building
- > Small suites ranging from 484 RSF 871 RSF available
- > Monument signage potential
- > Shared conference room
- Located in the Forest Office Park at the corner of Three Chopt Road and Santa Rosa Road
- > Ample parking; 5 spaces per 1,000 SF
- > Well maintained property and recent lobby improvements
- > Near Henrico Doctor's Hospital
- > Many retail amenities nearby
- > GRTC Transit System goes past the Jefferson Building
- > Easy access to Interstate 64
- > 4% broker commission on new leases