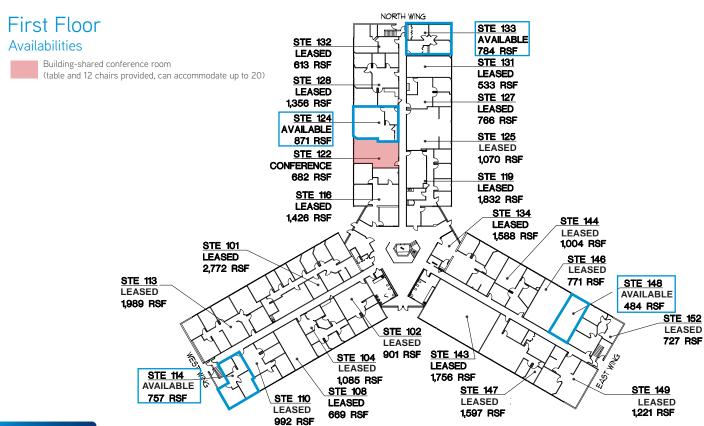

## PROPERTY FEATURES

- > 60,000 SF, two story office/medical building
- > Small suites ranging from 484 RSF 871 RSF available
- > Monument signage potential
- > Shared conference room
- Located in the Forest Office Park at the corner of Three Chopt Road and Santa Rosa Road
- > Ample parking; 5 spaces per 1,000 SF
- > Well maintained property and recent lobby improvements
- > Near Henrico Doctor's Hospital
- > Many retail amenities nearby
- > GRTC Transit System goes past the Jefferson Building
- > Easy access to Interstate 64
- > 4% broker commission on new leases