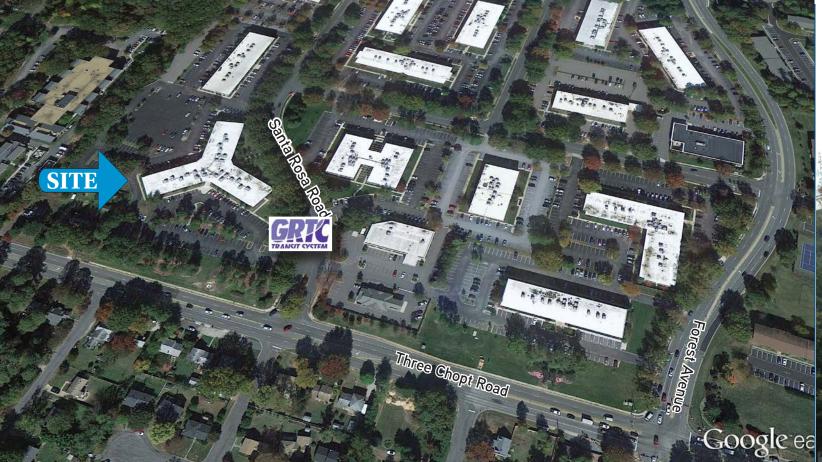

## PROPERTY FEATURES

- > 60,000 SF, two story office/medical building
- > Small suites ranging from 484 RSF 871 RSF available
- > Monument signage potential
- > Shared conference room
- Located in the Forest Office Park at the corner of Three Chopt Road and Santa Rosa Road
- > Ample parking; 5 spaces per 1,000 SF
- > Well maintained property and recent lobby improvements
- > Near Henrico Doctor's Hospital
- > Many retail amenities nearby
- > GRTC Transit System goes past the Jefferson Building
- > Easy access to Interstate 64
- > 4% broker commission on new leases