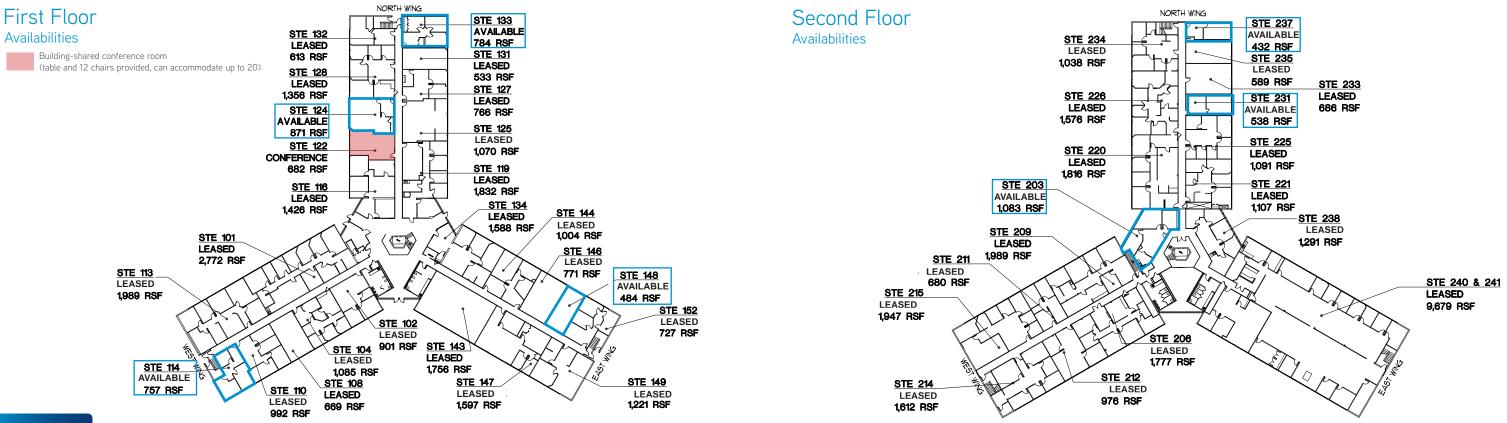

## **PROPERTY FEATURES**

- > 60,000 SF, two story office/medical building
- > Small suites ranging from 432 RSF 1,083 RSF available
- > Monument signage potential
- > Shared conference room
- > Located in the Forest Office Park at the corner of Three Chopt Road and Santa Rosa Road
- > Ample parking; 5 spaces per 1,000 SF
- > Well maintained property and recent lobby improvements
- > Near Henrico Doctor's Hospital
- > Many retail amenities nearby
- > GRTC Transit System goes past the Jefferson Building
- > Easy access to Interstate 64
- > 4% broker commission on new leases