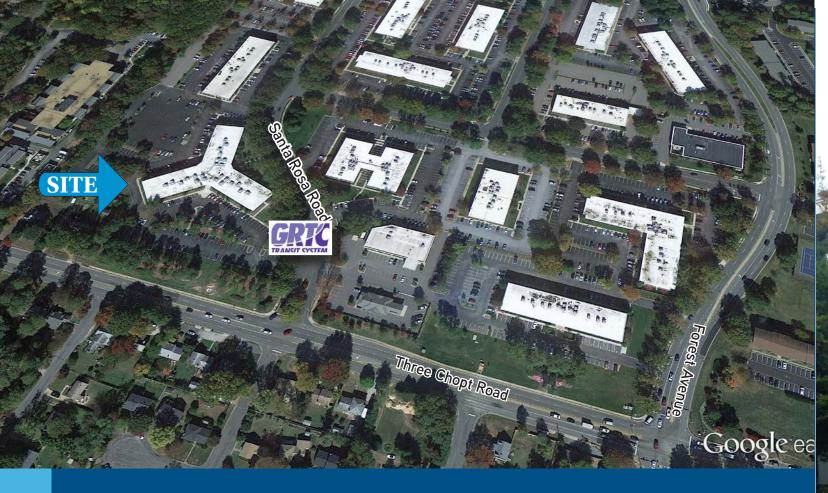

## **PROPERTY FEATURES**

- > 60,000 SF, two story office/medical building
- > Small suites ranging from 432 RSF 1,083 RSF available
- > Monument signage potential
- > Shared conference room
- > Located in the Forest Office Park at the corner of Three Chopt Road and Santa Rosa Road
- > Ample parking; 5 spaces per 1,000 SF
- > Well maintained property and recent lobby improvements
- > Near Henrico Doctor's Hospital
- > Many retail amenities nearby
- > GRTC Transit System goes past the Jefferson Building
- > Easy access to Interstate 64
- > 4% broker commission on new leases