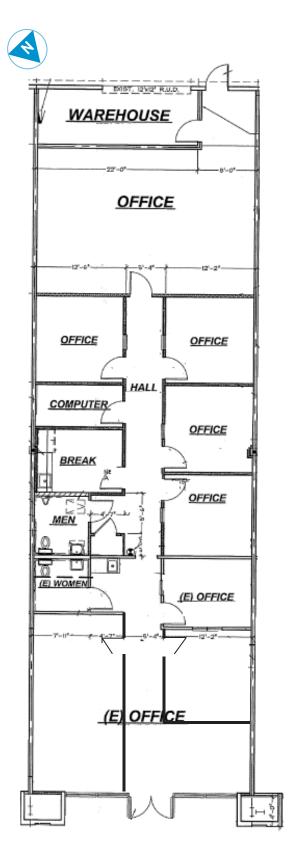

## **Property Information**

> *Lease Rate:* \$2,550/mo., Gross (\$0.85 psf)

> Square Footage: ±3,000 SF office with small warehouse

> **Zoning:** Industrial Light (IL)

# FOR LEASE > 4589 N. Marty Avenue, Suite 102 | Fresno, CA

| Lease Rate:   | \$2,550/month, Gross (\$0.85 psf) Water, sewer, trash, property taxes and property insurance paid by Landlord.             |
|---------------|----------------------------------------------------------------------------------------------------------------------------|
| Size:         | ±3,000 SF                                                                                                                  |
| Zoning:       | Industrial Light (IL)                                                                                                      |
| Roll-Ups:     | Ground level - 1 @ 12' x 12'                                                                                               |
| Warehouse:    | ±176 SF currently, but could be expanded                                                                                   |
| Yard:         | Yes (Shared Fenced)                                                                                                        |
| Construction: | Metal Frame/Metal & Stucco Exterior, built in 2004                                                                         |
| Comments:     | Inline suite, mostly office. Owner will consider expanding warehouse. Located just south of West Shaw near many amenities. |