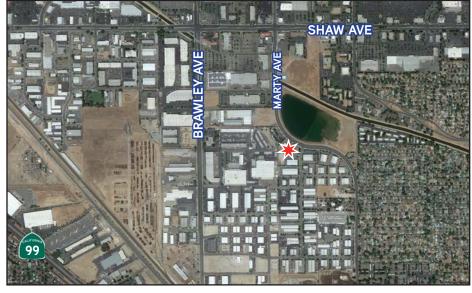

# 4589 N. Marty Ave., #102 Fresno, California 93722

# FOR LEASE > 4589 N. Marty Avenue, Suite 102 | Fresno, CA

| Lease Rate:   | \$2,550/month, Gross (\$0.85 psf) Water, sewer, trash, property taxes and property insurance paid by Landlord.             |
|---------------|----------------------------------------------------------------------------------------------------------------------------|
| Size:         | ±3,000 SF                                                                                                                  |
| Zoning:       | Industrial Light (IL)                                                                                                      |
| Roll-Ups:     | Ground level - 1 @ 12' x 12'                                                                                               |
| Warehouse:    | ±176 SF currently, but could be expanded                                                                                   |
| Yard:         | Yes (Shared Fenced)                                                                                                        |
| Construction: | Metal Frame/Metal & Stucco Exterior, built in 2004                                                                         |
| Comments:     | Inline suite, mostly office. Owner will consider expanding warehouse. Located just south of West Shaw near many amenities. |