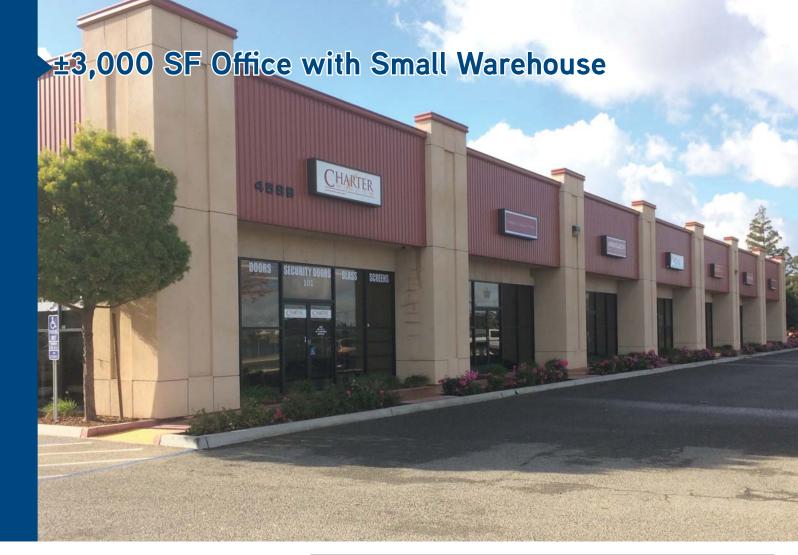

## **Property Information**

> *Lease Rate:* \$2,550/mo., Gross (\$0.85 psf)

> Square Footage: ±3,000 SF office with small warehouse

> **Zoning:** Industrial Light (IL)

# FOR LEASE > 4589 N. Marty Avenue, Suite 102 | Fresno, CA

| Lease Rate:   | \$2,550/month, Gross (\$0.85 psf) Water, sewer, trash, property taxes and property insurance paid by Landlord.             |
|---------------|----------------------------------------------------------------------------------------------------------------------------|
| Size:         | ±3,000 SF                                                                                                                  |
| Zoning:       | Industrial Light (IL)                                                                                                      |
| Roll-Ups:     | Ground level - 1 @ 12' x 12'                                                                                               |
| Warehouse:    | ±176 SF currently, but could be expanded                                                                                   |
| Yard:         | Yes (Shared Fenced)                                                                                                        |
| Construction: | Metal Frame/Metal & Stucco Exterior, built in 2004                                                                         |
| Comments:     | Inline suite, mostly office. Owner will consider expanding warehouse. Located just south of West Shaw near many amenities. |