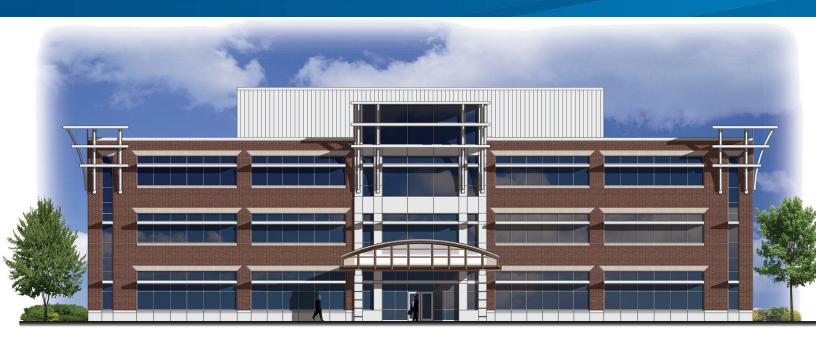

# WLR "Class A" Office Space Opportunity

17500 CHENAL PARKWAY, LITTLE ROCK, AR 72223

#### Offering

Rare opportunity available for build-to-suit Class A office space in the heart of west Little Rock! USAble is developing a new 60,000 square-foot office building on Arkansas Systems Drive – conveniently located right across from the Promenade at Chenal on Chenal Blvd.

### Amenities

- > Three stories
- > Billboard location along Chenal Blvd.
- > Designed per tenant specifications
- > Above-market parking ratio
- > Beautifully landscaped grounds

This document has been prepared by Colliers International for advertising and general information only. Colliers International makes no guarantees, representations or warranties of any kind, expressed or implied, regarding the information including, but not limited to, warranties of content, accuracy and reliability. Any interested party should undertake their own inquiries as to the accuracy of the information. Colliers International excludes unequivocally all inferred or implied terms, conditions and warranties arising out of this document and excludes all liability for loss and damages arising there from.