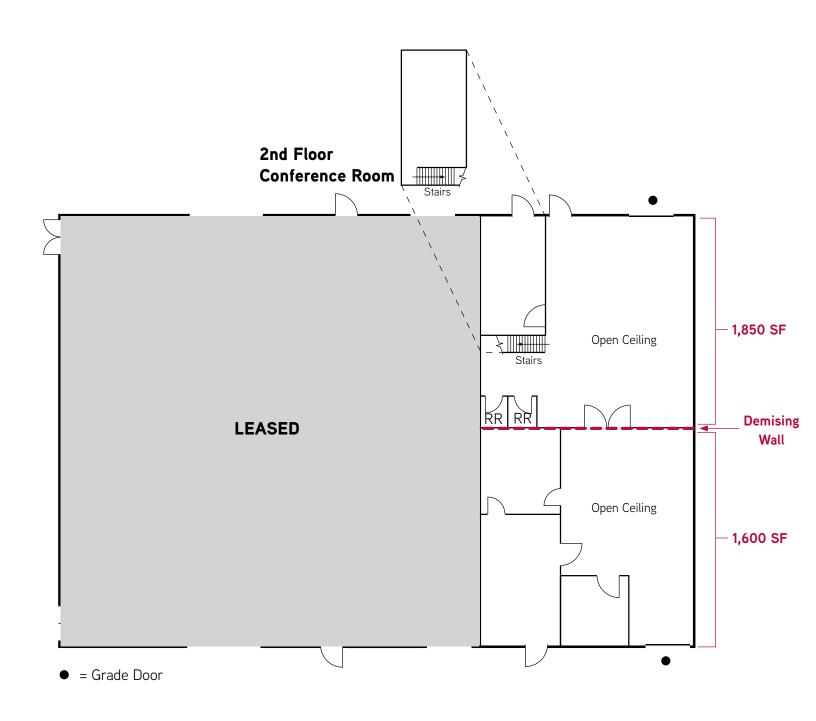

- 3,450 SF total space demisable into
  1,600 SF & 1,850 SF Suites
- 40% Office
- 100% HVAC
- 17' Clear Height
- 200 Amps, 120/240 Volt Panel
- 2 Grade Level Doors
- \$2.25 Gross