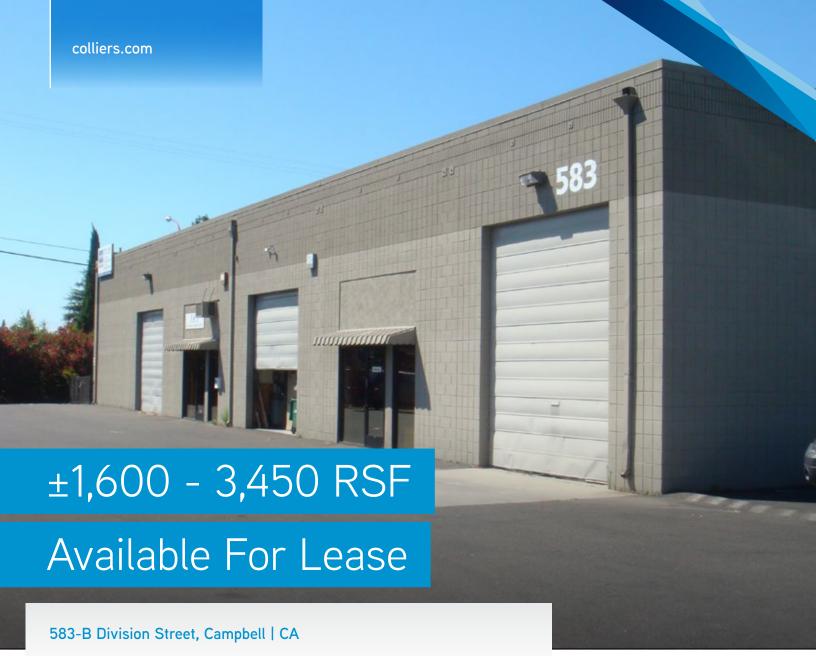

- 3,450 SF total space demisable into
  1,600 SF & 1,850 SF Suites
- 40% Office
- 100% HVAC
- 17' Clear Height
- 200 Amps, 120/240 Volt Panel
- 2 Grade Level Doors
- \$2.25 Gross