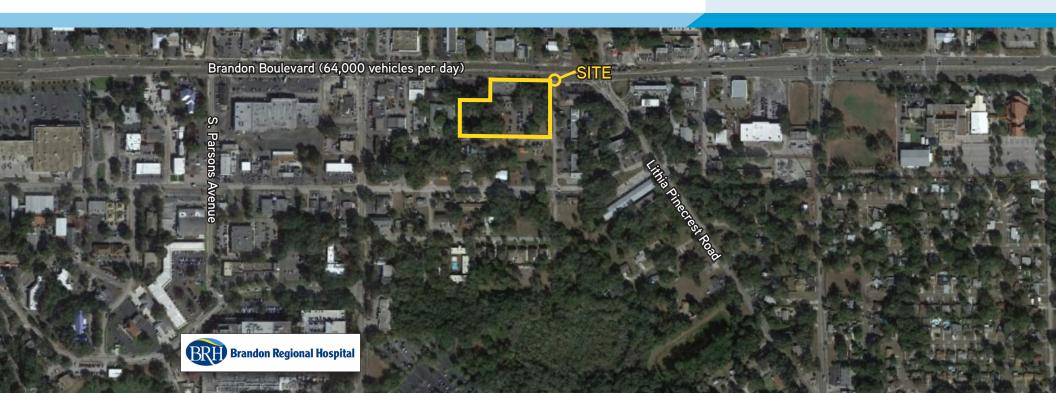

## Key Features/Highlights

- > Estimated 24,000-30,000 SF, retail center
- > 4/1,000 parking
- > 3.24 acre site with 381 feet of frontage on Brandon Boulevard
- > Purchase Price: \$3,200,000
- > 64,000 vehicles per day on Brandon Boulevard
- > Key demographics for Brandon submarket, see page 2
- > Excellent opportunity to close now for permitting/design and demolish upon sale-lease expiration, short term lease back through Q3 2018
- > Call to confirm cell tower income

## Site Information

| Site Area                               | 3.24 acres                         |                                         |
|-----------------------------------------|------------------------------------|-----------------------------------------|
| Parcel ID                               | U-26-29-20- ZZZ-<br>000002-62360.0 |                                         |
| Zoning                                  | CG                                 |                                         |
| Frontage                                | 381 feet                           |                                         |
| Vehicles per Day<br>(Brandon Boulevard) | 64,000                             |                                         |
| Assessed Value<br>(2017)                | Land<br>Improvements<br>Total      | \$933,650<br>\$1,048,210<br>\$1,981,860 |
| Property Taxes (2017)                   | \$35,788.07                        |                                         |