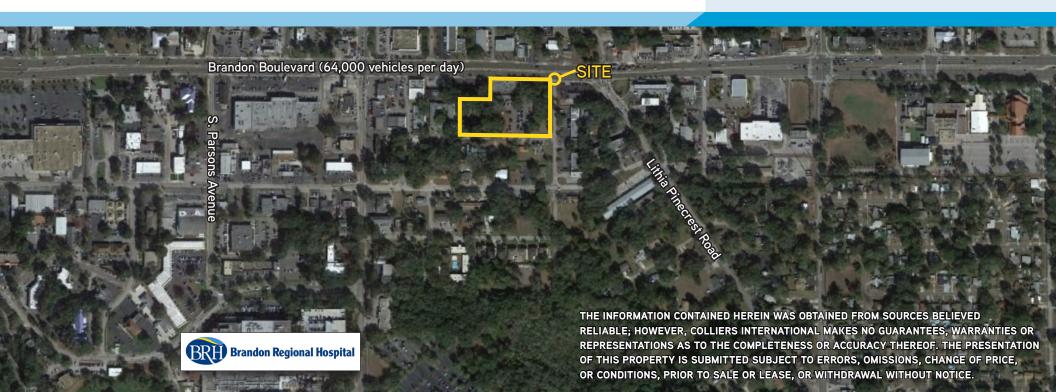

## Key Features/Highlights

- > Estimated 24,000-30,000 SF, retail center
- > 4/1,000 parking
- > 3.24 acre site with 381 feet of frontage on Brandon Boulevard
- > Purchase Price: \$3,200,000
- > 64,000 vehicles per day on Brandon Boulevard
- > Key demographics for Brandon submarket, see page 2
- > Excellent opportunity to close now for permitting/design and demolish upon sale-lease expiration, short term lease back through Q3 2018
- > Call to confirm cell tower income

## Site Information

| Site Area                               | 3.24 acres                         |                                         |
|-----------------------------------------|------------------------------------|-----------------------------------------|
| Parcel ID                               | U-26-29-20- ZZZ-<br>000002-62360.0 |                                         |
| Zoning                                  | CG                                 |                                         |
| Frontage                                | 381 feet                           |                                         |
| Vehicles per Day<br>(Brandon Boulevard) | 64,000                             |                                         |
| Assessed Value<br>(2017)                | Land<br>Improvements<br>Total      | \$933,650<br>\$1,048,210<br>\$1,981,860 |
| Property Taxes (2017)                   | \$35,788.07                        |                                         |